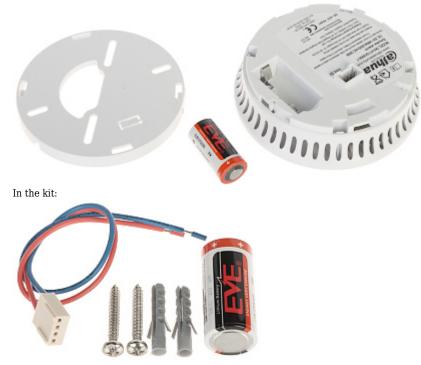

### Code: HY-SA300A-10T SMOKE DETECTOR **HY-SA300A-10T** DAHUA

| Detection:                              | smoke                                                                                                                                                                                               |
|-----------------------------------------|-----------------------------------------------------------------------------------------------------------------------------------------------------------------------------------------------------|
| Alarm signaling:                        | LED indicator     Acoustic (buzzer)                                                                                                                                                                 |
| Smoke chamber dirt build-up indication: | <b>✓</b>                                                                                                                                                                                            |
| Battery power supply:                   | 1 x Battery type CR123A 3 V (included)                                                                                                                                                              |
| Main features:                          | Battery lifetime: 10 years Sound signaling 85 dB / 3 m Test button - with Mute function Low battery level alarm Possibility to connect up to 16 HY-SA300A-10T detectors using the communication bus |
| Operation temp:                         | 0 °C 45 °C                                                                                                                                                                                          |
| Weight:                                 | 0.11 kg                                                                                                                                                                                             |
| Dimensions:                             | Ø 102 x 36 mm                                                                                                                                                                                       |
| Manufacturer / Brand:                   | DAHUA                                                                                                                                                                                               |
| Guarantee:                              | 5 years                                                                                                                                                                                             |

#### Place for batteries 1 x 3V CR123A:

Code: HY-SA300A-10T SMOKE DETECTOR **HY-SA300A-10T** DAHUA

**PACKAGE** 

Dimensions (L x W x H): 0x0x0 mm

Gross Weight: 0 kg