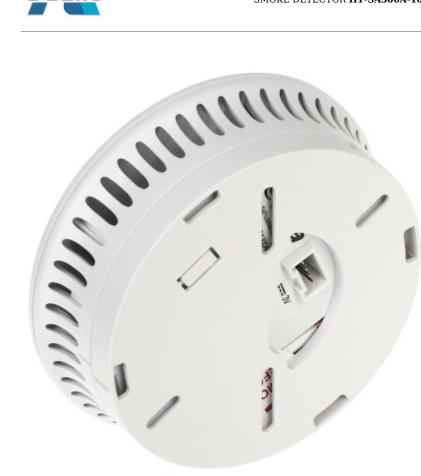

#### Front view:

Mounting side view:

Code: HY-SA300A-10T SMOKE DETECTOR **HY-SA300A-10T** DAHUA

View after removing the back panel:

Code: HY-SA300A-10T SMOKE DETECTOR **HY-SA300A-10T** DAHUA