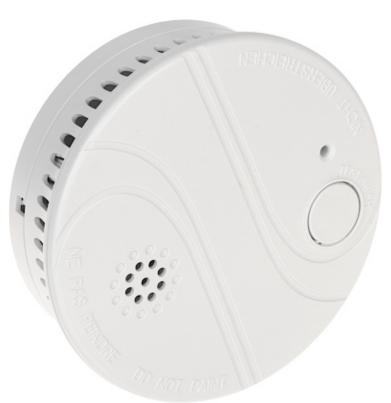

#### Front view:

Mounting side view:

Code: HY-SA300A-10T SMOKE DETECTOR **HY-SA300A-10T** DAHUA

View after removing the back panel:

Code: HY-SA300A-10T SMOKE DETECTOR **HY-SA300A-10T** DAHUA