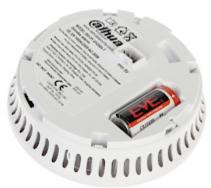

#### Place for batteries 1 x 3V CR123A:

Code: HY-SA300A-10T SMOKE DETECTOR **HY-SA300A-10T** DAHUA

**PACKAGE** 

Dimensions (L x W x H): 0x0x0 mm

Gross Weight: 0 kg