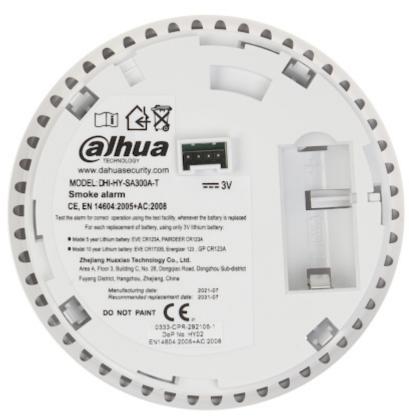

#### Front view:

Mounting side view:

Code: HY-SA300A-10T SMOKE DETECTOR **HY-SA300A-10T** DAHUA

View after removing the back panel:

Code: HY-SA300A-10T SMOKE DETECTOR **HY-SA300A-10T** DAHUA