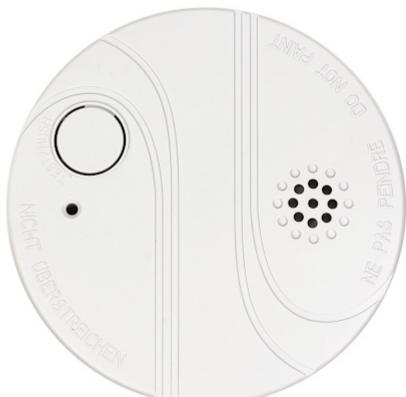

#### Front view:

Mounting side view:

Code: HY-SA300A-10T SMOKE DETECTOR **HY-SA300A-10T** DAHUA

View after removing the back panel:

Code: HY-SA300A-10T SMOKE DETECTOR **HY-SA300A-10T** DAHUA