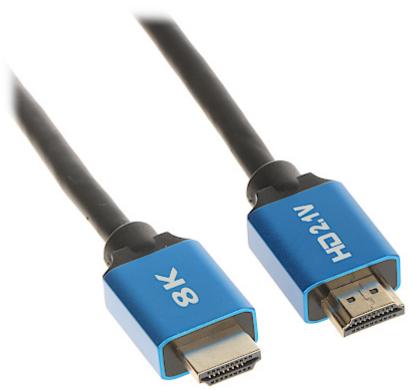

of the connectors.

| Connector type:      | Straight plug HDMI / Straight plug HDMI |
|----------------------|-----------------------------------------|
| Length of the cable: | 0.5 m                                   |



# User Manual

Code: HDMI-0.5-V2.1 CABLE **HDMI-0.5-V2.1** 0.5 m

| Class of the cable: | 30 AWG                                                                 |
|---------------------|------------------------------------------------------------------------|
| HDMI standard:      | 2.1                                                                    |
| Main features:      | Very flexible Gold-plated connector prevents the oxidation of contacts |
| Guarantee:          | 2 years                                                                |

### Cable connectors:



### PACKAGE

| Dimensions (L x W x H): 0x0x0 mm | Gross Weight: 0 kg |
|----------------------------------|--------------------|
| ` ,                              | 5 5                |