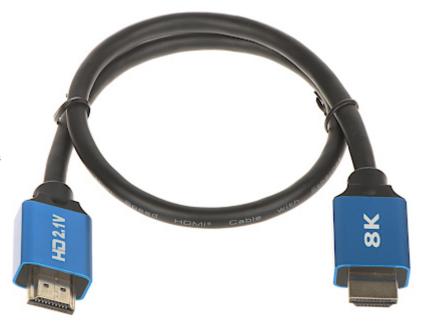

High quality cable with gold-platted connectors. This solution prevents oxidation of the connectors.

| Connector type:      | Straight plug HDMI / Straight plug HDMI |
|----------------------|-----------------------------------------|
| Length of the cable: | 0.5 m                                   |

### Cable connectors: