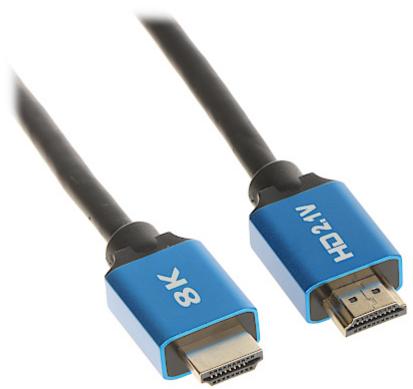

#### Cable connectors:

PACKAGE

Dimensions (L x W x H): 0x0x0 mm Gross Weight: 0 kg