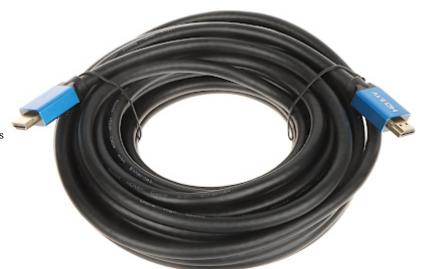

High quality cable with gold-platted connectors. This solution prevents oxidation of the connectors.

| Connector type:      | Straight plug HDMI / Straight plug HDMI |
|----------------------|-----------------------------------------|
| Length of the cable: | 10 m                                    |
| Class of the cable:  | 26 AWG                                  |
| HDMI standard:       | 2.1                                     |