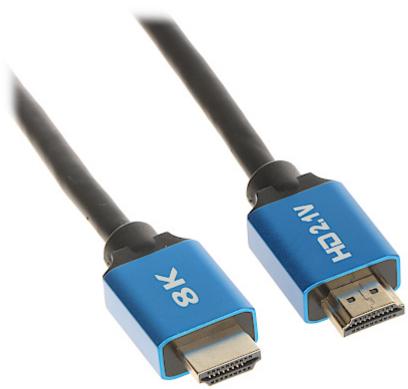

--------------------------|
| Length of the cable: | 15 m                                    |



# User Manual

Code: HDMI-15-V2.1 CABLE **HDMI-15-V2.1** 15 m

| Class of the cable: | 24 AWG                                                                                           |
|---------------------|--------------------------------------------------------------------------------------------------|
| HDMI standard:      | 2.1                                                                                              |
| Main features:      | <ul><li>Very flexible</li><li>Gold-plated connector prevents the oxidation of contacts</li></ul> |
| Guarantee:          | 2 years                                                                                          |

### Cable connectors:



### PACKAGE

| Dimensions (L x W x H): 0x0x0 mm | Gross Weight: 0 kg |
|----------------------------------|--------------------|
|----------------------------------|--------------------|