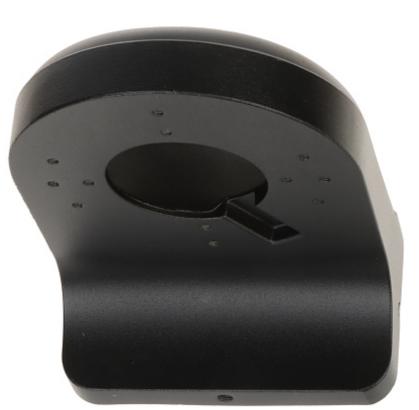

Wall bracket. Designed to dome cameras.

It can be used to vandal-proof cameras installation. It has very useful advantage, possibility to hide camera cables and connectors.

# User Manual Code: PFB204W-B DOME CAMERA BRACKET PFB204W-B DAHUA

| Suitable for cameras: | DAHUA - documentation for download below. |
|-----------------------|-------------------------------------------|
| Material:             | Aluminum                                  |
| Color:                | Black                                     |
| Weight:               | 0.45 kg                                   |
| Dimensions:           | 126 x 160 x 76 mm                         |
| Manufacturer / Brand: | DAHUA                                     |
| Guarantee:            | 3 years                                   |