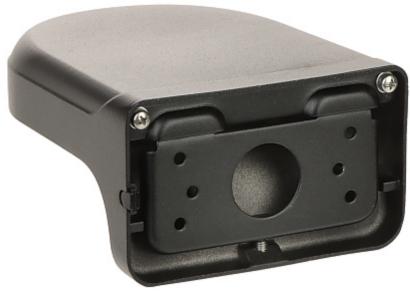

Wall bracket. Designed to dome cameras.

It can be used to vandal-proof cameras installation. It has very useful advantage, possibility to hide camera cables and connectors.

# User Manual Code: PFB204W-B DOME CAMERA BRACKET PFB204W-B DAHUA

| Suitable for cameras: | DAHUA - documentation for download below. |
|-----------------------|-------------------------------------------|
| Material:             | Aluminum                                  |
| Color:                | Black                                     |
| Weight:               | 0.45 kg                                   |
| Dimensions:           | 126 x 160 x 76 mm                         |
| Manufacturer / Brand: | DAHUA                                     |
| Guarantee:            | 3 years                                   |