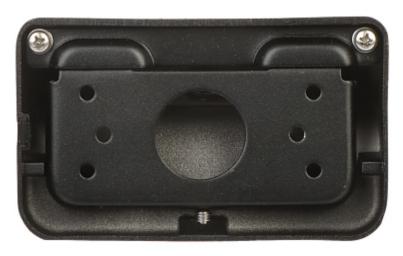

Wall bracket. Designed to dome cameras.

It can be used to vandal-proof cameras installation. It has very useful advantage, possibility to hide camera cables and connectors.

# User Manual Code: PFB204W-B DOME CAMERA BRACKET PFB204W-B DAHUA

| Suitable for cameras: | DAHUA - documentation for download below. |
|-----------------------|-------------------------------------------|
| Material:             | Aluminum                                  |
| Color:                | Black                                     |
| Weight:               | 0.45 kg                                   |
| Dimensions:           | 126 x 160 x 76 mm                         |
| Manufacturer / Brand: | DAHUA                                     |
| Guarantee:            | 3 years                                   |