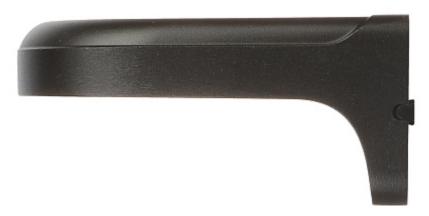

### Camera mounting side view:

Side view:

User Manual
Code: PFB204W-B
DOME CAMERA BRACKET PFB204W-B DAHUA

Wall mounting side view:

Dimensions: