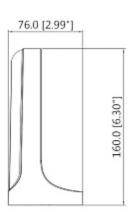

# User Manual Code: PFB204W-B DOME CAMERA BRACKET PFB204W-B DAHUA

| Suitable for cameras: | DAHUA - documentation for download below. |
|-----------------------|-------------------------------------------|
| Material:             | Aluminum                                  |
| Color:                | Black                                     |
| Weight:               | 0.45 kg                                   |
| Dimensions:           | 126 x 160 x 76 mm                         |
| Manufacturer / Brand: | DAHUA                                     |
| Guarantee:            | 3 years                                   |

### Camera mounting side view:

Side view:

User Manual
Code: PFB204W-B
DOME CAMERA BRACKET PFB204W-B DAHUA

Wall mounting side view:

Dimensions: