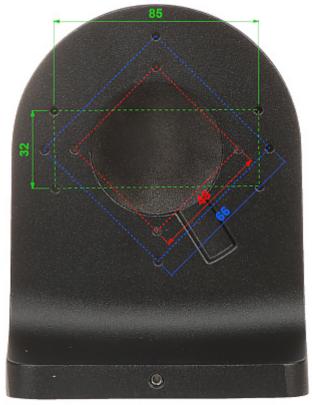

### Camera mounting side view:

Side view:

User Manual
Code: PFB204W-B
DOME CAMERA BRACKET PFB204W-B DAHUA

Wall mounting side view:

Dimensions: