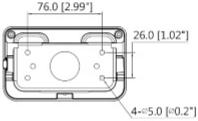

# User Manual Code: PFB204W-B DOME CAMERA BRACKET PFB204W-B DAHUA

| Suitable for cameras: | DAHUA - documentation for download below. |
|-----------------------|-------------------------------------------|
| Material:             | Aluminum                                  |
| Color:                | Black                                     |
| Weight:               | 0.45 kg                                   |
| Dimensions:           | 126 x 160 x 76 mm                         |
| Manufacturer / Brand: | DAHUA                                     |
| Guarantee:            | 3 years                                   |

### Camera mounting side view:

Side view:

User Manual
Code: PFB204W-B
DOME CAMERA BRACKET PFB204W-B DAHUA

Wall mounting side view:

Dimensions: