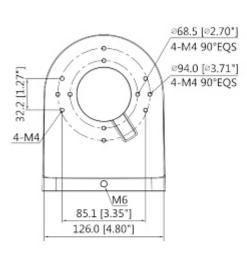

# User Manual Code: PFB204W-B DOME CAMERA BRACKET PFB204W-B DAHUA

| Suitable for cameras: | DAHUA - documentation for download below. |
|-----------------------|-------------------------------------------|
| Material:             | Aluminum                                  |
| Color:                | Black                                     |
| Weight:               | 0.45 kg                                   |
| Dimensions:           | 126 x 160 x 76 mm                         |
| Manufacturer / Brand: | DAHUA                                     |
| Guarantee:            | 3 years                                   |

### Camera mounting side view:

Side view:

User Manual
Code: PFB204W-B
DOME CAMERA BRACKET PFB204W-B DAHUA

Wall mounting side view:

Dimensions: