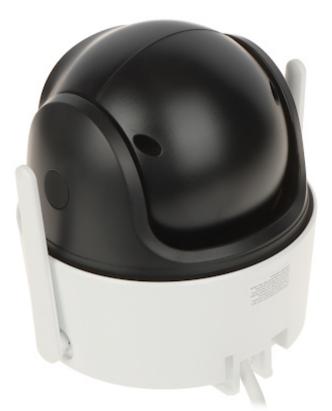

### User Manual Code: IPC-S21FP PTZ OUTDOOR IP CAMERA **IPC-S21FP** Wi-Fi CRUISER SE - 1080p 3.6 mm IMOU

The cameras of the IMOU series have been designed with special care to simplify the configuration and operation. In combination with the user friendly IMOU platform, the IMOU series devices allow anyone to create a simple and effective surveillance system.

## User Manual Code: IPC-S21FP PTZ OUTDOOR IP CAMERA IPC-S21FP Wi-Fi CRUISER SE - 1080p 3.6 mm IMOU

| Mobile phones support:         | Access by a cloud (P2P)<br>• iOS (iPhone): Free application <u>IMOU</u><br>• Android: Free application <u>IMOU</u>                                                                                                                                                                                                                                                                                                                                                         |
|--------------------------------|----------------------------------------------------------------------------------------------------------------------------------------------------------------------------------------------------------------------------------------------------------------------------------------------------------------------------------------------------------------------------------------------------------------------------------------------------------------------------|
| Default admin user / password: | admin / -<br>The administrator password should be set at the first start                                                                                                                                                                                                                                                                                                                                                                                                   |
| Default IP address:            | DHCP                                                                                                                                                                                                                                                                                                                                                                                                                                                                       |
| Web browser access ports:      | -                                                                                                                                                                                                                                                                                                                                                                                                                                                                          |
| PC client access ports:        | -                                                                                                                                                                                                                                                                                                                                                                                                                                                                          |
| Mobile client access ports:    | -                                                                                                                                                                                                                                                                                                                                                                                                                                                                          |
| RTSP URL:                      | -                                                                                                                                                                                                                                                                                                                                                                                                                                                                          |
| Memory card slot:              | Micro SD memory cards up to 256GB support (possible local recording)                                                                                                                                                                                                                                                                                                                                                                                                       |
| Main features:                 | <ul> <li>Wi-Fi module - IEEE 802.11 b/g/n, Range : 100 m (open area),</li> <li>Motion Detection</li> <li>People detection</li> <li>Intelligent Object Tracking</li> <li>Alarm notifications - Sending instant motion-activated alerts to mobile phone</li> <li>D-ZOOM - Digital Zoom : 16x</li> <li>Full Color - colorful night mode</li> <li>LED Floodlight</li> <li>Light alarm</li> <li>Active deterrence function</li> <li>IMOU Cloud</li> <li>RESET button</li> </ul> |
| Power supply:                  | 12 V DC / 1 A (power adapter included)                                                                                                                                                                                                                                                                                                                                                                                                                                     |
| Power consumption:             | < 6.2 W                                                                                                                                                                                                                                                                                                                                                                                                                                                                    |
| "Index of Protection":         | IP66                                                                                                                                                                                                                                                                                                                                                                                                                                                                       |
| Weight:                        | 0.39 kg                                                                                                                                                                                                                                                                                                                                                                                                                                                                    |
| Dimensions:                    | <ul> <li>Ø 110 x 129 mm ( Camera )</li> <li>136 x 121 x 183 mm (with bracket), (with antennas)</li> </ul>                                                                                                                                                                                                                                                                                                                                                                  |
| Supported languages:           |                                                                                                                                                                                                                                                                                                                                                                                                                                                                            |
| Manufacturer / Brand:          | DAHUA / IMOU                                                                                                                                                                                                                                                                                                                                                                                                                                                               |
| Guarantee:                     | 2 years                                                                                                                                                                                                                                                                                                                                                                                                                                                                    |