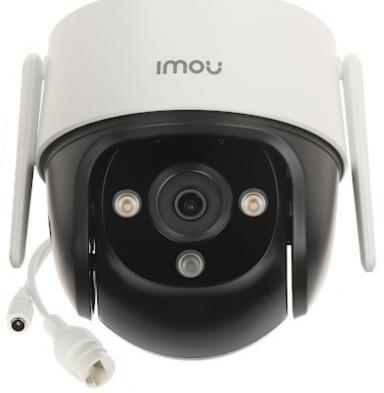

### User Manual Code: IPC-S21FP PTZ OUTDOOR IP CAMERA **IPC-S21FP** Wi-Fi CRUISER SE - 1080p 3.6 mm IMOU

The cameras of the IMOU series have been designed with special care to simplify the configuration and operation. In combination with the user friendly IMOU platform, the IMOU series devices allow anyone to create a simple and effective surveillance system.

Very easy operation via mobile devices (Android / iOS), allows the users for comfortable and remote operation, and also management of the camera. The used Wi-Fi module allows to remote communication with camera for max. distance up to 100 m. Camera is according to IP66 Index of Protection norm.

In addition, the camera has the function of active deterrence of intruders using a motion-activated white light LED spotlight.

**Attention!** The IMOU series devices do not have a WEB interface. In order to obtain optimal performance of IMOU series cameras, it is recommended to use DAHUA Micro SD memory cards.