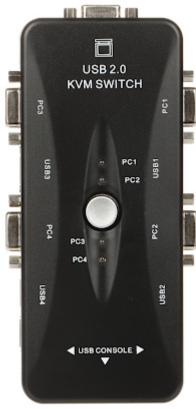

Top view:

Code: VGA+USB-SW-4/1 SWITCH VGA + USB VGA+USB-SW-4/1

Connectors:

Code: VGA+USB-SW-4/1 SWITCH VGA + USB **VGA+USB-SW-4/1** 

Code: VGA+USB-SW-4/1 SWITCH VGA + USB VGA+USB-SW-4/1

PACKAGE

Code: VGA+USB-SW-4/1 SWITCH VGA + USB **VGA+USB-SW-4/1** 