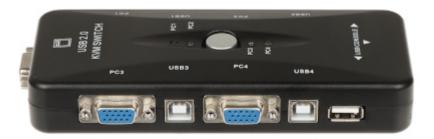

Top view:

Code: VGA+USB-SW-4/1 SWITCH VGA + USB VGA+USB-SW-4/1

Connectors:

Code: VGA+USB-SW-4/1 SWITCH VGA + USB **VGA+USB-SW-4/1** 

Code: VGA+USB-SW-4/1 SWITCH VGA + USB VGA+USB-SW-4/1

PACKAGE

Code: VGA+USB-SW-4/1 SWITCH VGA + USB **VGA+USB-SW-4/1** 