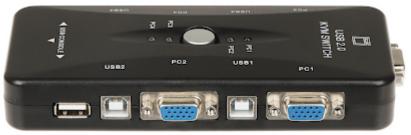

Top view:

Code: VGA+USB-SW-4/1 SWITCH VGA + USB VGA+USB-SW-4/1

Connectors:

Code: VGA+USB-SW-4/1 SWITCH VGA + USB **VGA+USB-SW-4/1** 

Code: VGA+USB-SW-4/1 SWITCH VGA + USB VGA+USB-SW-4/1

PACKAGE

Code: VGA+USB-SW-4/1 SWITCH VGA + USB **VGA+USB-SW-4/1** 