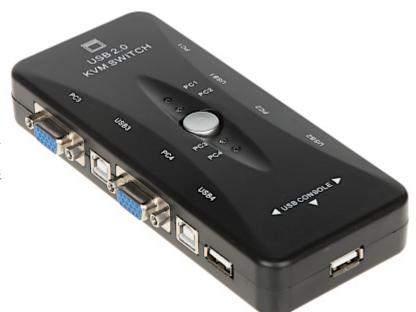

Switch allows to select one of the several signal sources and switch it to the output.

Manual operation using the keys. The device doesn't need external power adapter.

| Input: 4 pcs VGA 4 pcs USB-B | Input: |
|------------------------------|--------|
|------------------------------|--------|

Top view:

Code: VGA+USB-SW-4/1 SWITCH VGA + USB VGA+USB-SW-4/1

Connectors:

Code: VGA+USB-SW-4/1 SWITCH VGA + USB **VGA+USB-SW-4/1** 

Code: VGA+USB-SW-4/1 SWITCH VGA + USB VGA+USB-SW-4/1

PACKAGE

Code: VGA+USB-SW-4/1 SWITCH VGA + USB **VGA+USB-SW-4/1** 