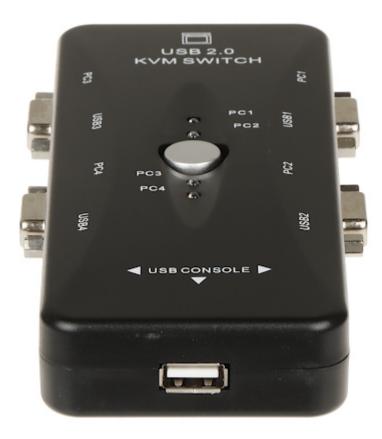

Top view:

Code: VGA+USB-SW-4/1 SWITCH VGA + USB VGA+USB-SW-4/1

Connectors:

Code: VGA+USB-SW-4/1 SWITCH VGA + USB **VGA+USB-SW-4/1** 

Code: VGA+USB-SW-4/1 SWITCH VGA + USB VGA+USB-SW-4/1

PACKAGE

Code: VGA+USB-SW-4/1 SWITCH VGA + USB **VGA+USB-SW-4/1** 

Switch allows to select one of the several signal sources and switch it to the output.

Manual operation using the keys. The device doesn't need external power adapter.

| Input: 4 pcs VGA 4 pcs USB-B | Input: |
|------------------------------|--------|
|------------------------------|--------|