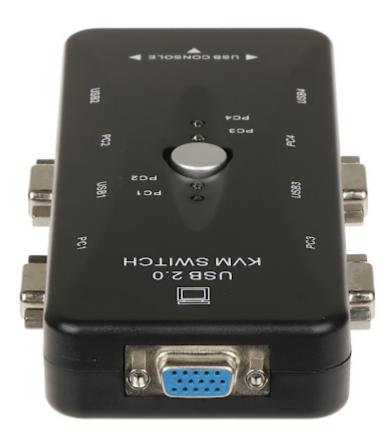

Top view:

Code: VGA+USB-SW-4/1 SWITCH VGA + USB VGA+USB-SW-4/1

Connectors:

Code: VGA+USB-SW-4/1 SWITCH VGA + USB **VGA+USB-SW-4/1** 

Code: VGA+USB-SW-4/1 SWITCH VGA + USB VGA+USB-SW-4/1

PACKAGE

Code: VGA+USB-SW-4/1 SWITCH VGA + USB **VGA+USB-SW-4/1** 