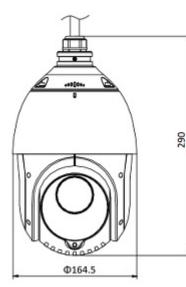

#### Hikvision

| Main features:                                                                              | <ul> <li>WDR - 120 dB - Wide Dynamic Range</li> <li>3D-DNR - Digital Noise Reduction</li> <li>ROI - improve the quality of selected parts of image</li> <li>F-DNR (Defog) - Reduction of image noise caused by precipitation</li> <li>BLC/HLC - Back Light / High Light Compensation</li> <li>Intelligent 3D Positioning System</li> <li>ICR - Movable InfraRed filter</li> <li>Configurable Privacy Zones - 24</li> <li>Motion Detection</li> <li>Sharpness - sharper image outlines</li> <li>Configurable: brightness, contrast, saturation</li> <li>AGC - Automatic Gain Control</li> <li>Day/Night mode (color/b&amp;w/auto)</li> <li>Auto White Balance</li> <li>Parking action - this function enables to locate the camera to specific position automatically if operator doesn't operate the controller for some time</li> <li>ANR - Automatic Network Replenishment allows to save image to the card when the network connection with DVR is break (network failure) and next synchronize its</li> <li>NAS - Network Attached Storage support</li> <li>Intelligent Image Analysis : crossing the line (tripwire), intrusion, detection of entry into the area / exit from the area, classification of people and vehicles, abandoned/missing object, face detection - advanced face capture features - detection of up to 5 faces simultaneously</li> </ul> |
|---------------------------------------------------------------------------------------------|----------------------------------------------------------------------------------------------------------------------------------------------------------------------------------------------------------------------------------------------------------------------------------------------------------------------------------------------------------------------------------------------------------------------------------------------------------------------------------------------------------------------------------------------------------------------------------------------------------------------------------------------------------------------------------------------------------------------------------------------------------------------------------------------------------------------------------------------------------------------------------------------------------------------------------------------------------------------------------------------------------------------------------------------------------------------------------------------------------------------------------------------------------------------------------------------------------------------------------------------------------------------------------------------------------------------------------------------------------------------|
| Power supply:                                                                               | <ul> <li>PoE (802.3at),</li> <li>12 V DC / 1.5 A (power adapter included)</li> </ul>                                                                                                                                                                                                                                                                                                                                                                                                                                                                                                                                                                                                                                                                                                                                                                                                                                                                                                                                                                                                                                                                                                                                                                                                                                                                                 |
| Power consumption:                                                                          | ≤ 18 W                                                                                                                                                                                                                                                                                                                                                                                                                                                                                                                                                                                                                                                                                                                                                                                                                                                                                                                                                                                                                                                                                                                                                                                                                                                                                                                                                               |
| Housing:                                                                                    | Speed Dome, Metal + Plastic                                                                                                                                                                                                                                                                                                                                                                                                                                                                                                                                                                                                                                                                                                                                                                                                                                                                                                                                                                                                                                                                                                                                                                                                                                                                                                                                          |
|                                                                                             |                                                                                                                                                                                                                                                                                                                                                                                                                                                                                                                                                                                                                                                                                                                                                                                                                                                                                                                                                                                                                                                                                                                                                                                                                                                                                                                                                                      |
| Color:                                                                                      | White + Black                                                                                                                                                                                                                                                                                                                                                                                                                                                                                                                                                                                                                                                                                                                                                                                                                                                                                                                                                                                                                                                                                                                                                                                                                                                                                                                                                        |
| Color:<br>Operation temp:                                                                   | White + Black<br>-30 °C 65 °C                                                                                                                                                                                                                                                                                                                                                                                                                                                                                                                                                                                                                                                                                                                                                                                                                                                                                                                                                                                                                                                                                                                                                                                                                                                                                                                                        |
|                                                                                             |                                                                                                                                                                                                                                                                                                                                                                                                                                                                                                                                                                                                                                                                                                                                                                                                                                                                                                                                                                                                                                                                                                                                                                                                                                                                                                                                                                      |
| Operation temp:                                                                             | -30 °C 65 °C                                                                                                                                                                                                                                                                                                                                                                                                                                                                                                                                                                                                                                                                                                                                                                                                                                                                                                                                                                                                                                                                                                                                                                                                                                                                                                                                                         |
| Operation temp:<br>"Index of Protection":                                                   | -30 °C 65 °C<br>IP66<br>• 2.28 kg (without bracket)                                                                                                                                                                                                                                                                                                                                                                                                                                                                                                                                                                                                                                                                                                                                                                                                                                                                                                                                                                                                                                                                                                                                                                                                                                                                                                                  |
| Operation temp:<br>"Index of Protection":<br>Weight:                                        | -30 °C 65 °C<br>IP66<br>• 2.28 kg (without bracket)<br>• 2.94 kg (with bracket)<br>• Ø 165 x 290 mm (without bracket)                                                                                                                                                                                                                                                                                                                                                                                                                                                                                                                                                                                                                                                                                                                                                                                                                                                                                                                                                                                                                                                                                                                                                                                                                                                |
| Operation temp:<br>"Index of Protection":<br>Weight:<br>Dimensions:                         | <ul> <li>-30 °C 65 °C</li> <li>IP66</li> <li>• 2.28 kg (without bracket)</li> <li>• 2.94 kg (with bracket)</li> <li>• Ø 165 x 290 mm (without bracket)</li> <li>• Ø 165 x 290 mm (with bracket)</li> <li>• 245 x 165 x 240 mm (with bracket)</li> <li>Polish, English, Bulgarian, Croatian, Czech, Danish, Estonian, Finnish, French, Greek, Spanish, Dutch, Lithuanian, Latvian, German, Norwegian, Portuguese, Russian, Romanian, Serbian, Slovak, Slovenian, Swedish, Turkish, Ukrainian, Hungarian,</li> </ul>                                                                                                                                                                                                                                                                                                                                                                                                                                                                                                                                                                                                                                                                                                                                                                                                                                                   |
| Operation temp:<br>"Index of Protection":<br>Weight:<br>Dimensions:<br>Supported languages: | <ul> <li>-30 °C 65 °C</li> <li>IP66</li> <li>• 2.28 kg (without bracket)</li> <li>• 2.94 kg (with bracket)</li> <li>• Ø 165 x 290 mm (without bracket)</li> <li>• 245 x 165 x 240 mm (with bracket)</li> <li>• Polish, English, Bulgarian, Croatian, Czech, Danish, Estonian, Finnish, French, Greek, Spanish, Dutch, Lithuanian, Latvian, German, Norwegian, Portuguese, Russian, Romanian, Serbian, Slovak, Slovenian, Swedish, Turkish, Ukrainian, Hungarian, Vietnamese, Italian</li> </ul>                                                                                                                                                                                                                                                                                                                                                                                                                                                                                                                                                                                                                                                                                                                                                                                                                                                                      |

Bottom view:

Internal view of the housing:

Micro SD card slot is located inside the camera:

Camera connectors:

Camera dimensions:

DELTA-OPTI Monika Matysiak; https://www.delta.poznan.pl POL; 60-713 Poznań; Graniczna 10 e-mail: delta-opti@delta.poznan.pl; tel: +(48) 61 864 69 60