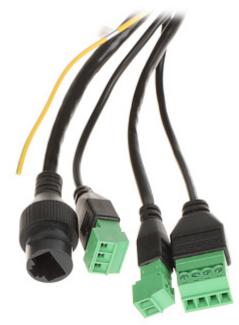

Bottom view:

Internal view of the housing:

Micro SD card slot is located inside the camera:

Camera connectors:

Camera dimensions:

DELTA-OPTI Monika Matysiak; https://www.delta.poznan.pl POL; 60-713 Poznań; Graniczna 10 e-mail: delta-opti@delta.poznan.pl; tel: +(48) 61 864 69 60