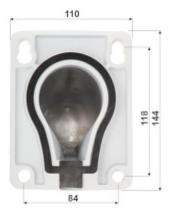

|

Bottom view:







Internal view of the housing:



Micro SD card slot is located inside the camera:







Camera connectors:



Camera dimensions:



DELTA-OPTI Monika Matysiak; https://www.delta.poznan.pl POL; 60-713 Poznań; Graniczna 10 e-mail: delta-opti@delta.poznan.pl; tel: +(48) 61 864 69 60

2024-04-18







Bracket dimensions:





In the kit:



## PACKAGE



DELTA-OPTI Monika Matysiak; https://www.delta.poznan.pl POL; 60-713 Poznań; Graniczna 10 e-mail: delta-opti@delta.poznan.pl; tel: +(48) 61 864 69 60

2024-04-18



# User Manual

Code: DS-2DE4215IW-DE(T5) IP SPEED DOME CAMERA OUTDOOR **DS-2DE4215IW-DE(T5)** ACUSENSE - 1080p 5 ... 75 mm

Hikvision

Dimensions (L x W x H): 0x0x0 mm Gross Weight: 0 kg