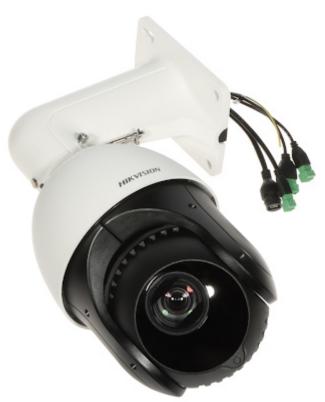

HIKVISION

IP camera equipped with very good high resolution sensor. Due to above it is perfect solution for surveillance systems requiring persons or vehicles recognition.

Built-in IR illuminator allows to operate at night conditions, and vari-focal lens with wide range of view angle adjustment enables optimal set the view field of camera to all conditions. The range of IR illumination according to the manufacturer data, depends on outer conditions (visibility - air transparency, environment, wall colors ie. scene reflectance).

User Manual

Code: DS-2DE4215IW-DE(T5) IP SPEED DOME CAMERA OUTDOOR **DS-2DE4215IW-DE(T5)** ACUSENSE - 1080p 5 ... 75 mm