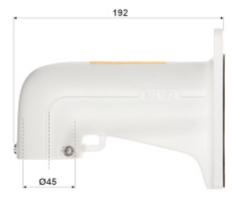

|

Bottom view:







Internal view of the housing:



Micro SD card slot is located inside the camera:







Camera connectors:



Camera dimensions:



DELTA-OPTI Monika Matysiak; https://www.delta.poznan.pl POL; 60-713 Poznań; Graniczna 10 e-mail: delta-opti@delta.poznan.pl; tel: +(48) 61 864 69 60

2024-04-18







Bracket dimensions:





In the kit:



## PACKAGE



DELTA-OPTI Monika Matysiak; https://www.delta.poznan.pl POL; 60-713 Poznań; Graniczna 10 e-mail: delta-opti@delta.poznan.pl; tel: +(48) 61 864 69 60

2024-04-18



# User Manual

Code: DS-2DE4215IW-DE(T5) IP SPEED DOME CAMERA OUTDOOR **DS-2DE4215IW-DE(T5)** ACUSENSE - 1080p 5 ... 75 mm

Hikvision

Dimensions (L x W x H): 0x0x0 mm Gross Weight: 0 kg