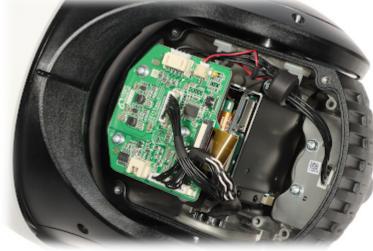

Bottom view:

Internal view of the housing:

Micro SD card slot is located inside the camera:

Camera connectors:

Camera dimensions:

DELTA-OPTI Monika Matysiak; https://www.delta.poznan.pl POL; 60-713 Poznań; Graniczna 10 e-mail: delta-opti@delta.poznan.pl; tel: +(48) 61 864 69 60