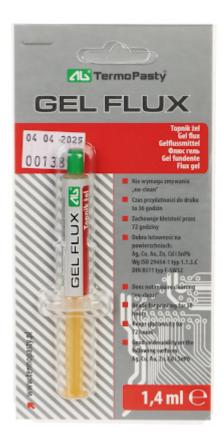

## User Manual

Code: AGT-047 GEL FLUX **AGT-047** AG TERMOPASTY

| Flux marking in accordance with ISO 29454-1: | 1.1.3.C                                                                 |
|----------------------------------------------|-------------------------------------------------------------------------|
| Type of flux:                                | rosin based                                                             |
| Kind of flux:                                | RMA                                                                     |
| Form of flux:                                | Paste                                                                   |
| Color:                                       | Light brown                                                             |
| Flash point:                                 | > 150 °C                                                                |
| Density:                                     | ~ 1.1 g/cm³ @ 80 °C                                                     |
| Flux solubility:                             | Not dissolved in water                                                  |
| Main features:                               | • Ready for printing period time : 36 h<br>• Glutinosity keeping : 72 h |
| Package capacity:                            | 1.4 ml                                                                  |
| Manufacturer / Brand:                        | AG TERMOPASTY                                                           |
| Guarantee:                                   | 2 years                                                                 |