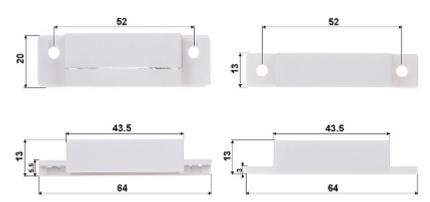

Internal view:

User Manual
Code: KN-CA31\*P10
SIDE MAGNETIC CONTACT KN-CA31\*P10

Connectors:

Dimensions:

Code: KN-CA31\*P10
SIDE MAGNETIC CONTACT KN-CA31\*P10

In the kit:

Package:

PACKAGE

The contact is designed for surface mounting.

| In package:                    | 10 pcs The price for package                                                                                                                                                                                                     |
|--------------------------------|----------------------------------------------------------------------------------------------------------------------------------------------------------------------------------------------------------------------------------|
| Detection:                     | Opening the door or window                                                                                                                                                                                                       |
| Maximum reed switched voltage: | 20 V                                                                                                                                                                                                                             |
| Maximal switched current:      | 20 mA                                                                                                                                                                                                                            |
| Make distance:                 | 18 mm                                                                                                                                                                                                                            |
| Break distance:                | 28 mm                                                                                                                                                                                                                            |
| Main features:                 | <ul> <li>Plastic (ABS)</li> <li>NC output - a magnet close to a reed switch - does not trigger an alarm, the contacts are closed</li> <li>Connectors: screw terminals</li> <li>Leads out the cables: On the long edge</li> </ul> |
| Color:                         | White                                                                                                                                                                                                                            |
| Weight:                        | 0.02 kg                                                                                                                                                                                                                          |
| Dimensions:                    | 63.9 x 19.7 x 12.9 mm - Reed switch<br>64.2 x 13.0 x 12.9 mm - magnet                                                                                                                                                            |
| Guarantee:                     | 2 years                                                                                                                                                                                                                          |