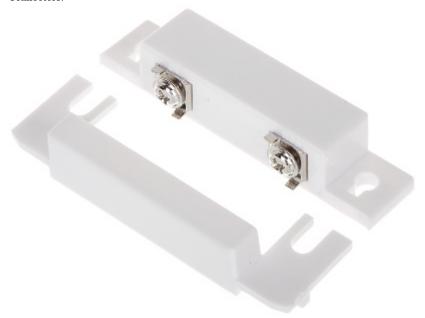

Internal view:

User Manual
Code: KN-CA31\*P10
SIDE MAGNETIC CONTACT KN-CA31\*P10

Connectors:

Dimensions:

Code: KN-CA31\*P10
SIDE MAGNETIC CONTACT KN-CA31\*P10

In the kit:

Package:

PACKAGE

The contact is designed for surface mounting.

| In package:                    | 10 pcs The price for package                                                                                                                                                                                                     |
|--------------------------------|----------------------------------------------------------------------------------------------------------------------------------------------------------------------------------------------------------------------------------|
| Detection:                     | Opening the door or window                                                                                                                                                                                                       |
| Maximum reed switched voltage: | 20 V                                                                                                                                                                                                                             |
| Maximal switched current:      | 20 mA                                                                                                                                                                                                                            |
| Make distance:                 | 18 mm                                                                                                                                                                                                                            |
| Break distance:                | 28 mm                                                                                                                                                                                                                            |
| Main features:                 | <ul> <li>Plastic (ABS)</li> <li>NC output - a magnet close to a reed switch - does not trigger an alarm, the contacts are closed</li> <li>Connectors: screw terminals</li> <li>Leads out the cables: On the long edge</li> </ul> |
| Color:                         | White                                                                                                                                                                                                                            |
| Weight:                        | 0.02 kg                                                                                                                                                                                                                          |
| Dimensions:                    | 63.9 x 19.7 x 12.9 mm - Reed switch<br>64.2 x 13.0 x 12.9 mm - magnet                                                                                                                                                            |
| Guarantee:                     | 2 years                                                                                                                                                                                                                          |