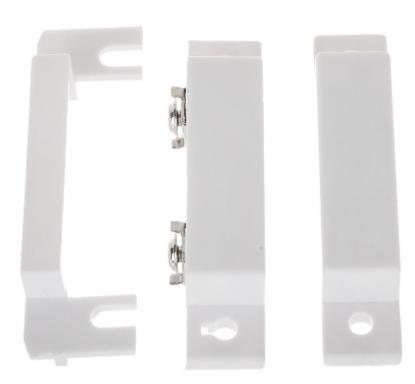

Internal view:

User Manual
Code: KN-CA31\*P10
SIDE MAGNETIC CONTACT KN-CA31\*P10

Connectors:

Dimensions:

Code: KN-CA31\*P10
SIDE MAGNETIC CONTACT KN-CA31\*P10

In the kit:

Package:

PACKAGE

The contact is designed for surface mounting.

| In package:                    | 10 pcs The price for package                                                                                                                                                                                                     |
|--------------------------------|----------------------------------------------------------------------------------------------------------------------------------------------------------------------------------------------------------------------------------|
| Detection:                     | Opening the door or window                                                                                                                                                                                                       |
| Maximum reed switched voltage: | 20 V                                                                                                                                                                                                                             |
| Maximal switched current:      | 20 mA                                                                                                                                                                                                                            |
| Make distance:                 | 18 mm                                                                                                                                                                                                                            |
| Break distance:                | 28 mm                                                                                                                                                                                                                            |
| Main features:                 | <ul> <li>Plastic (ABS)</li> <li>NC output - a magnet close to a reed switch - does not trigger an alarm, the contacts are closed</li> <li>Connectors: screw terminals</li> <li>Leads out the cables: On the long edge</li> </ul> |
| Color:                         | White                                                                                                                                                                                                                            |
| Weight:                        | 0.02 kg                                                                                                                                                                                                                          |
| Dimensions:                    | 63.9 x 19.7 x 12.9 mm - Reed switch<br>64.2 x 13.0 x 12.9 mm - magnet                                                                                                                                                            |
| Guarantee:                     | 2 years                                                                                                                                                                                                                          |