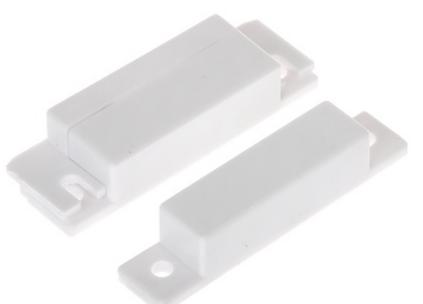

Code: KN-CA31\*P10 SIDE MAGNETIC CONTACT KN-CA31\*P10

Code: KN-CA31\*P10 SIDE MAGNETIC CONTACT KN-CA31\*P10

The magnetic contacts can be used wherever required for controlling the status of doors, windows and/or other movable elements, e.g. for protection or monitoring of access to particular sites, spaces, facilities, in automatic control systems, etc.

The contact is designed for surface mounting.

| In package:                    | 10 pcs The price for package                                                                                                                                                                                                     |
|--------------------------------|----------------------------------------------------------------------------------------------------------------------------------------------------------------------------------------------------------------------------------|
| Detection:                     | Opening the door or window                                                                                                                                                                                                       |
| Maximum reed switched voltage: | 20 V                                                                                                                                                                                                                             |
| Maximal switched current:      | 20 mA                                                                                                                                                                                                                            |
| Make distance:                 | 18 mm                                                                                                                                                                                                                            |
| Break distance:                | 28 mm                                                                                                                                                                                                                            |
| Main features:                 | <ul> <li>Plastic (ABS)</li> <li>NC output - a magnet close to a reed switch - does not trigger an alarm, the contacts are closed</li> <li>Connectors: screw terminals</li> <li>Leads out the cables: On the long edge</li> </ul> |
| Color:                         | White                                                                                                                                                                                                                            |
| Weight:                        | 0.02 kg                                                                                                                                                                                                                          |
| Dimensions:                    | 63.9 x 19.7 x 12.9 mm - Reed switch<br>64.2 x 13.0 x 12.9 mm - magnet                                                                                                                                                            |
| Guarantee:                     | 2 years                                                                                                                                                                                                                          |