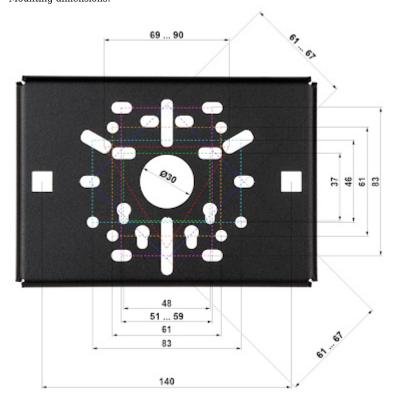

rantee and strict liability (even if the manufacturer or the supplier was notified about the possibility of occurrence of such damages).

#### **Safety measures:**

Particular attention at designing was directed to quality standards of the device where ensuring safety of operation is the most important factor.

The device must be secured against contact with caustic, staining and viscous fluids.



It enables mounting camera bracket to a pole.







# User Manual

Code: CH-B POLE MOUNT **CH-B** 

| Pole diameters range: | Ø 30 Ø 120 mm |
|-----------------------|---------------|
| Cable hiding:         | <b>→</b>      |
| Color:                | Black         |
| Weight:               | 1.44 kg       |
| Guarantee:            | 3 years       |

### Side view:



### Mounting dimensions:





# User Manual

Code: CH-B POLE MOUNT **CH-B** 

In the kit:



PACKAGE

Dimensions (L x W x H): 0x0x0 mm

Gross Weight: 0 kg