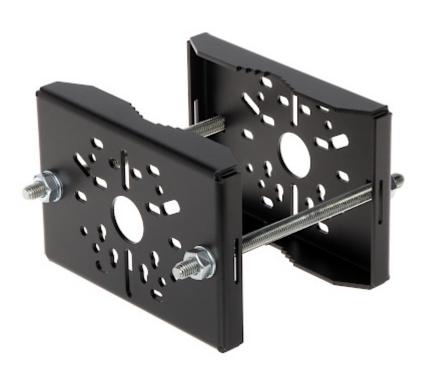

e as well as the lack of access to the product when it is undergoing repair, which results in stoppage the loss of user's time or a break in business activity;
- 2. Improper results of operation of the product or products related with it;
- 3. It applies to losses and damages according to any legal category, including negligence and other losses, termination of a contract, expressed or implied guarantee and strict liability (even if the manufacturer or the supplier was notified about the possibility of occurrence of such damages).

#### **Safety measures:**

Particular attention at designing was directed to quality standards of the device where ensuring safety of operation is the most important factor.

The device must be secured against contact with caustic, staining and viscous fluids.



It enables mounting camera bracket to a pole.







# User Manual

Code: CH-B POLE MOUNT **CH-B** 

| Pole diameters range: | Ø 30 Ø 120 mm |
|-----------------------|---------------|
| Cable hiding:         | <b>→</b>      |
| Color:                | Black         |
| Weight:               | 1.44 kg       |
| Guarantee:            | 3 years       |

### Side view:



### Mounting dimensions:





# User Manual

Code: CH-B POLE MOUNT **CH-B** 

In the kit:



PACKAGE

Dimensions (L x W x H): 0x0x0 mm

Gross Weight: 0 kg