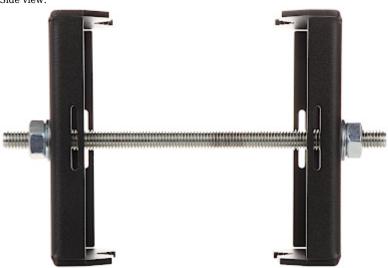

ct, expressed or implied guarantee and strict liability (even if the manufacturer or the supplier was notified about the possibility of occurrence of such damages).

#### **Safety measures:**

Particular attention at designing was directed to quality standards of the device where ensuring safety of operation is the most important factor.

The device must be secured against contact with caustic, staining and viscous fluids.



It enables mounting camera bracket to a pole.







# User Manual

Code: CH-B POLE MOUNT **CH-B** 

| Pole diameters range: | Ø 30 Ø 120 mm |
|-----------------------|---------------|
| Cable hiding:         | <b>→</b>      |
| Color:                | Black         |
| Weight:               | 1.44 kg       |
| Guarantee:            | 3 years       |

### Side view:



### Mounting dimensions:





# User Manual

Code: CH-B POLE MOUNT **CH-B** 

In the kit:



PACKAGE

Dimensions (L x W x H): 0x0x0 mm

Gross Weight: 0 kg