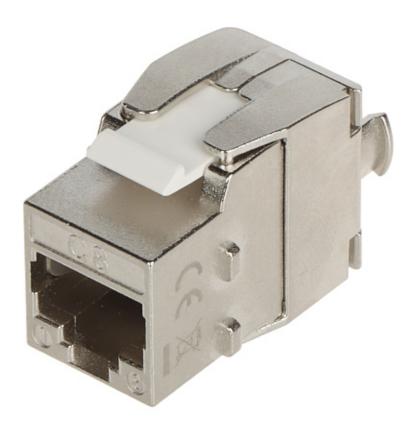

### Code: FX-RJ45-8.1 KEYSTONE CONNECTOR **FX-RJ45-8.1** DIGITUS

| Connector type:       | RJ-45 shielded socket                                                                                                                                                                                                                                                                                                                                                                                                                                                                                            |
|-----------------------|------------------------------------------------------------------------------------------------------------------------------------------------------------------------------------------------------------------------------------------------------------------------------------------------------------------------------------------------------------------------------------------------------------------------------------------------------------------------------------------------------------------|
| Color:                | Silver                                                                                                                                                                                                                                                                                                                                                                                                                                                                                                           |
| Wire mounting:        | KRONE quick-connector - locked                                                                                                                                                                                                                                                                                                                                                                                                                                                                                   |
| Application:          | • Patch panel Keystone,<br>• STP cat. 8.1                                                                                                                                                                                                                                                                                                                                                                                                                                                                        |
| Impedance:            | 100 Ω                                                                                                                                                                                                                                                                                                                                                                                                                                                                                                            |
| Material:             | Metal + Plastic                                                                                                                                                                                                                                                                                                                                                                                                                                                                                                  |
| Main features:        | Very easy and quick installation without any tools     Corrosion resistance     Keystone assembly standard     The die-cast metal body provides effective shielding and high mechanical resistance     Bandwidth: ≤ 2000 MHz,     Supported data rates: 25/40GBase-T,     Supported norms: ISO/IEC 11801-3, PN-EN-50173-1, EIA/TIA 568-C, IEEE 802.3af, IEEE 802.3at, IEEE 802.3bt     PoE, PoE+, 4PPoE compliance     Gold-plated connector prevents the oxidation of contacts     Operation temp: -20 °C 70 °C |
| Weight:               | 0.025 kg                                                                                                                                                                                                                                                                                                                                                                                                                                                                                                         |
| Dimensions:           | 16.4 x 22 x 34 mm (W x H x D)                                                                                                                                                                                                                                                                                                                                                                                                                                                                                    |
| Manufacturer / Brand: | DIGITUS                                                                                                                                                                                                                                                                                                                                                                                                                                                                                                          |
| Guarantee:            | 2 years                                                                                                                                                                                                                                                                                                                                                                                                                                                                                                          |

Cable mounting side view:

2/4

User Manual

Code: FX-RJ45-8.1

KEYSTONE CONNECTOR FX-RJ45-8.1 DIGITUS

A view inside the connector:

2024-04-26

FX-RJ45-8.1