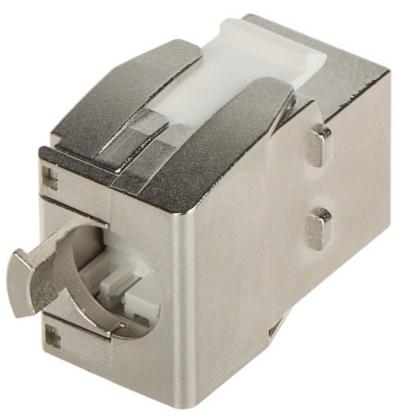

Cable mounting side view:

2/4

User Manual

Code: FX-RJ45-8.1

KEYSTONE CONNECTOR FX-RJ45-8.1 DIGITUS

A view inside the connector:

2024-04-26

FX-RJ45-8.1