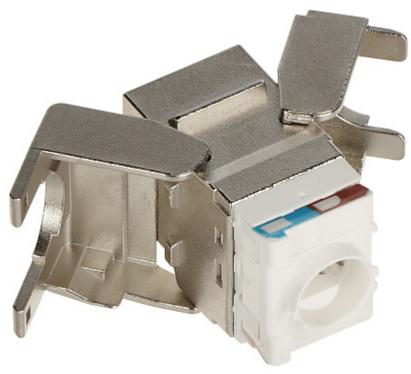

Cable mounting side view:

2/4

User Manual

Code: FX-RJ45-8.1

KEYSTONE CONNECTOR FX-RJ45-8.1 DIGITUS

A view inside the connector:

2024-04-26

FX-RJ45-8.1