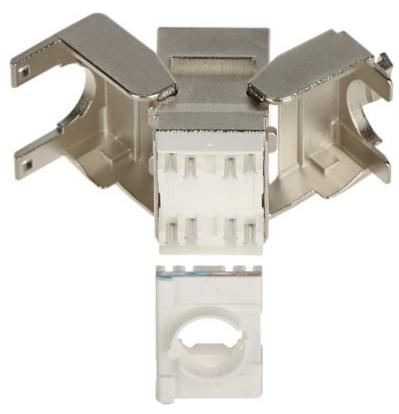

Cable mounting side view:

2/4

User Manual

Code: FX-RJ45-8.1

KEYSTONE CONNECTOR FX-RJ45-8.1 DIGITUS

A view inside the connector:

2024-04-26

FX-RJ45-8.1

# User Manual

Code: FX-RJ45-8.1 KEYSTONE CONNECTOR **FX-RJ45-8.1** DIGITUS

In the kit:

PACKAGE

Dimensions (L x W x H): 0x0x0 mm Gross Weight: 0 kg