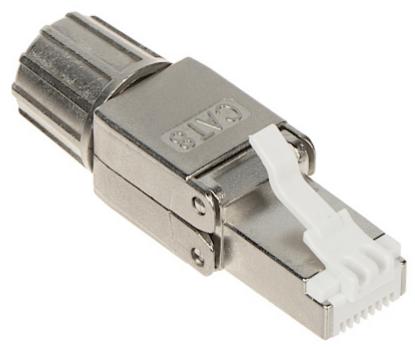

It allows to very easy and quick installation without any tools.

| Connector type: | RJ45 (8P8C) - Plug |
|-----------------|--------------------|
|-----------------|--------------------|

## Code: RJ45/FTP8-HAND SHIELDED MODULAR PLUG **RJ45/FTP8-HAND**

| Attachment of connector elements: | Pressing                                                                                                                                                                                                               |
|-----------------------------------|------------------------------------------------------------------------------------------------------------------------------------------------------------------------------------------------------------------------|
| Wire mounting:                    | Pressing                                                                                                                                                                                                               |
| Application:                      | Twisted-pair cable UTP cat. 8, FTP cat. 8 - Wire / Stranded wire - 22 24 AWG                                                                                                                                           |
| Material:                         | PVC / Metal                                                                                                                                                                                                            |
| Main features:                    | <ul> <li>Very easy and quick assembly</li> <li>Gold-plated connector prevents the oxidation of contacts</li> <li>Corrosion resistance</li> <li>It is compatible with Category 8</li> <li>T568A/B compliance</li> </ul> |
| Weight:                           | 0.016 kg                                                                                                                                                                                                               |
| Dimensions:                       | 50 x 14.5 x 14.5 mm                                                                                                                                                                                                    |
| Guarantee:                        | 2 years                                                                                                                                                                                                                |