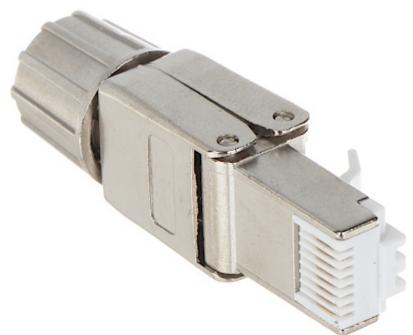

It allows to very easy and quick installation without any tools.

| Connector type: | RJ45 (8P8C) - Plug |
|-----------------|--------------------|
|-----------------|--------------------|

## Code: RJ45/FTP8-HAND SHIELDED MODULAR PLUG **RJ45/FTP8-HAND**

| Attachment of connector elements: | Pressing                                                                                                                                                                                                               |
|-----------------------------------|------------------------------------------------------------------------------------------------------------------------------------------------------------------------------------------------------------------------|
| Wire mounting:                    | Pressing                                                                                                                                                                                                               |
| Application:                      | Twisted-pair cable UTP cat. 8, FTP cat. 8 - Wire / Stranded wire - 22 24 AWG                                                                                                                                           |
| Material:                         | PVC / Metal                                                                                                                                                                                                            |
| Main features:                    | <ul> <li>Very easy and quick assembly</li> <li>Gold-plated connector prevents the oxidation of contacts</li> <li>Corrosion resistance</li> <li>It is compatible with Category 8</li> <li>T568A/B compliance</li> </ul> |
| Weight:                           | 0.016 kg                                                                                                                                                                                                               |
| Dimensions:                       | 50 x 14.5 x 14.5 mm                                                                                                                                                                                                    |
| Guarantee:                        | 2 years                                                                                                                                                                                                                |