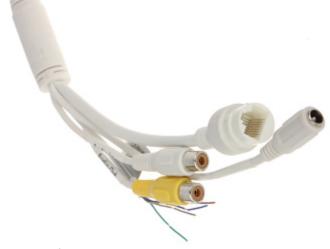

2024-04-26

IPC-HDBW2241R-ZAS-27135

Connectors:

Connectors description:

Example captures of device interface:

See how to initialize DAHUA cameras:

In the kit:

DELTA-OPTI Monika Matysiak; https://www.delta.poznan.pl POL; 60-713 Poznań; Graniczna 10 e-mail: delta-opti@delta.poznan.pl; tel: +(48) 61 864 69 60