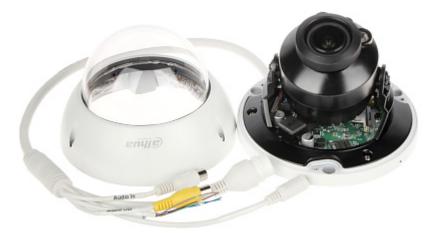

2024-04-26

IPC-HDBW2241R-ZAS-27135

Connectors:

Connectors description:

Example captures of device interface:

See how to initialize DAHUA cameras:

In the kit:

DELTA-OPTI Monika Matysiak; https://www.delta.poznan.pl POL; 60-713 Poznań; Graniczna 10 e-mail: delta-opti@delta.poznan.pl; tel: +(48) 61 864 69 60