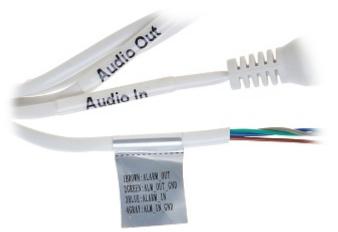

2024-04-26

IPC-HDBW2241R-ZAS-27135

Connectors:

Connectors description:

Example captures of device interface:

See how to initialize DAHUA cameras:

In the kit:

DELTA-OPTI Monika Matysiak; https://www.delta.poznan.pl POL; 60-713 Poznań; Graniczna 10 e-mail: delta-opti@delta.poznan.pl; tel: +(48) 61 864 69 60