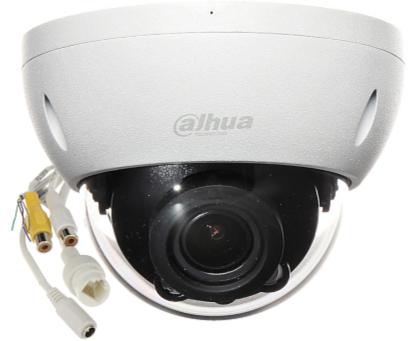

MOTOZOOM DAHUA

IP camera with efficient H.265 / H.264 image compression algorithm for clear and smooth video streaming at maximal resolution of 1080p.

The used motozoom lens with 2.7 ... 13.5 mm focal length allows to remote view angle adjustment. Thanks to the "Starlight" technology used, the camera only needs very low lighting to obtain a clear color image. The range of IR illumination according to the manufacturer data, depends on outer conditions (visibility - air transparency, environment, wall colors ie. scene reflectance).

2024-04-26

IPC-HDBW2241R-ZAS-27135

Connectors:

Connectors description:

Example captures of device interface:

See how to initialize DAHUA cameras:

In the kit:

DELTA-OPTI Monika Matysiak; https://www.delta.poznan.pl POL; 60-713 Poznań; Graniczna 10 e-mail: delta-opti@delta.poznan.pl; tel: +(48) 61 864 69 60