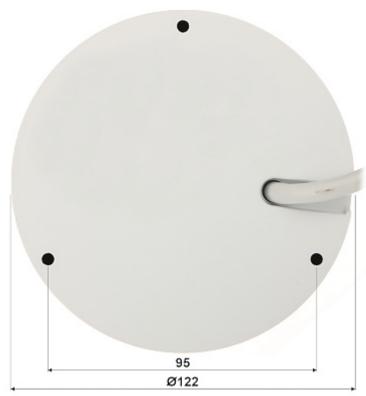

DELTA-OPTI Monika Matysiak; https://www.delta.poznan.pl POL; 60-713 Poznań; Graniczna 10 e-mail: delta-opti@delta.poznan.pl; tel: +(48) 61 864 69 60

| Max. number of on-line users:  | 20                                                                                                                                                                                                                                                                                                                                                                                                                                                                                                                                                                                                                                               |
|--------------------------------|--------------------------------------------------------------------------------------------------------------------------------------------------------------------------------------------------------------------------------------------------------------------------------------------------------------------------------------------------------------------------------------------------------------------------------------------------------------------------------------------------------------------------------------------------------------------------------------------------------------------------------------------------|
| ONVIF:                         | 21.06                                                                                                                                                                                                                                                                                                                                                                                                                                                                                                                                                                                                                                            |
| Main stream frame rate:        | 25 fps @ 1080p                                                                                                                                                                                                                                                                                                                                                                                                                                                                                                                                                                                                                                   |
| Mobile phones support:         | Port no.: 37777 or access by a cloud (P2P)<br>• Android: Free application <u>DMSS</u><br>• iOS (iPhone): Free application <u>DMSS</u>                                                                                                                                                                                                                                                                                                                                                                                                                                                                                                            |
| Default IP address:            | 192.168.1.108                                                                                                                                                                                                                                                                                                                                                                                                                                                                                                                                                                                                                                    |
| Default admin user / password: | admin / -<br>The administrator password should be set at the first start                                                                                                                                                                                                                                                                                                                                                                                                                                                                                                                                                                         |
| Web browser access ports:      | 80, 37777                                                                                                                                                                                                                                                                                                                                                                                                                                                                                                                                                                                                                                        |
| PC client access ports:        | 37777                                                                                                                                                                                                                                                                                                                                                                                                                                                                                                                                                                                                                                            |
| Mobile client access ports:    | 37777                                                                                                                                                                                                                                                                                                                                                                                                                                                                                                                                                                                                                                            |
| Port ONVIF:                    | 80                                                                                                                                                                                                                                                                                                                                                                                                                                                                                                                                                                                                                                               |
| RTSP URL:                      | rtsp://admin:hasło@192.168.1.108:554/cam/realmonitor?channel=1&subtype=0 -<br>Main stream<br>rtsp://admin:hasło@192.168.1.108:554/cam/realmonitor?channel=1&subtype=1 - Sub<br>stream                                                                                                                                                                                                                                                                                                                                                                                                                                                            |
| Main features:                 | <ul> <li>Motozoom lens</li> <li>WDR - 120 dB - Wide Dynamic Range</li> <li>3D-DNR - Digital Noise Reduction</li> <li>ROI - improve the quality of selected parts of image</li> <li>BLC/HLC - Back Light / High Light Compensation</li> <li>Possibility to change the resolution, quality and bit rate</li> <li>Motion Detection</li> <li>Configurable Privacy Zones</li> <li>ICR - Movable InfraRed filter</li> <li>Image rotation and mirror</li> <li>SMD PLUS - searching for an object classified as: human, motor vehicle</li> <li>IVS analysis : crossing the line (tripwire), intrusion - classification of people and vehicles</li> </ul> |
| Power supply:                  | • PoE (802.3af),<br>• 12 V DC / 520 mA                                                                                                                                                                                                                                                                                                                                                                                                                                                                                                                                                                                                           |
| Power consumption:             | • ≤ 6.3 W @ 12 V DC,<br>• ≤ 7.2 W @ PoE                                                                                                                                                                                                                                                                                                                                                                                                                                                                                                                                                                                                          |
| Housing:                       | Dome - Metal                                                                                                                                                                                                                                                                                                                                                                                                                                                                                                                                                                                                                                     |
| Color:                         | White                                                                                                                                                                                                                                                                                                                                                                                                                                                                                                                                                                                                                                            |
| "Index of Protection":         | IP67                                                                                                                                                                                                                                                                                                                                                                                                                                                                                                                                                                                                                                             |
| Vandal-proof:                  | IK10                                                                                                                                                                                                                                                                                                                                                                                                                                                                                                                                                                                                                                             |
| Operation temp:                | -30 °C 60 °C                                                                                                                                                                                                                                                                                                                                                                                                                                                                                                                                                                                                                                     |
| Weight:                        | 0.51 kg                                                                                                                                                                                                                                                                                                                                                                                                                                                                                                                                                                                                                                          |
| Dimensions:                    | Ø 122 x 89 mm                                                                                                                                                                                                                                                                                                                                                                                                                                                                                                                                                                                                                                    |
| Supported languages:           | Polish, English, Czech, French, Spanish, Dutch, German, Portuguese, Romanian,<br>Russian, Turkish, Ukrainian, Hungarian, Italian                                                                                                                                                                                                                                                                                                                                                                                                                                                                                                                 |
| Manufacturer / Brand:          | DAHUA                                                                                                                                                                                                                                                                                                                                                                                                                                                                                                                                                                                                                                            |

Guarantee:

3 years

Camera view after remove the Dome cover:

Mounting side view:

DELTA-OPTI Monika Matysiak; https://www.delta.poznan.pl POL; 60-713 Poznań; Graniczna 10 e-mail: delta-opti@delta.poznan.pl; tel: +(48) 61 864 69 60