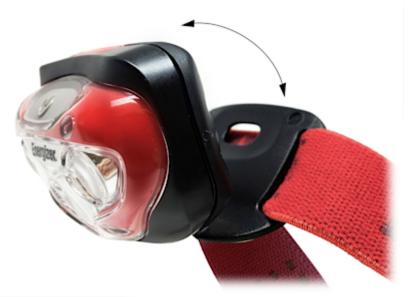

## User Manual Code: LT-VISION-HD/300 HEADLIGHT LT-VISION-HD/300 ENERGIZER

| Range:                | ~ 55 m (high)<br>~ 25 m (low)                                                                                                                                                                                                                                                                                                                                                                                                                                                       |
|-----------------------|-------------------------------------------------------------------------------------------------------------------------------------------------------------------------------------------------------------------------------------------------------------------------------------------------------------------------------------------------------------------------------------------------------------------------------------------------------------------------------------|
| Battery power supply: | Alkaline batteries : 3 pcs LR03 AAA (included)                                                                                                                                                                                                                                                                                                                                                                                                                                      |
| Main features:        | <ul> <li>Tilt adjustment,</li> <li>Backup time : 4 h (high) 35 h (low),</li> <li>4 light modes : Spot + Wide - Low / High, Spot, Wide,</li> <li>Fluent luminosity control (Smart Dimming) : 100 % (high) 10 % (low),</li> <li>Impact resistant up to 1 m</li> <li>Shatterproof lens,</li> <li>Immunity to environmental changes</li> <li>Waterproof</li> <li>"Index of Protection" : IPX4</li> <li>Light and durable construction</li> <li>Adjustable, elastic headstrap</li> </ul> |
| Material:             | Plastic                                                                                                                                                                                                                                                                                                                                                                                                                                                                             |
| Color:                | Black / Red                                                                                                                                                                                                                                                                                                                                                                                                                                                                         |
| Weight:               | 0.076 kg (total)                                                                                                                                                                                                                                                                                                                                                                                                                                                                    |
| Dimensions:           | 58 x 45 x 38 mm                                                                                                                                                                                                                                                                                                                                                                                                                                                                     |
| Manufacturer / Brand: | ENERGIZER                                                                                                                                                                                                                                                                                                                                                                                                                                                                           |
| Guarantee:            | 2 years                                                                                                                                                                                                                                                                                                                                                                                                                                                                             |

Front view:

Side view:

Tilt adjustment:

LT-VISION-HD/300

Examples of lighting modes:

The set includes 3 x 1.5V AAA batteries:

DELTA-OPTI Monika Matysiak; https://www.delta.poznan.pl POL; 60-713 Poznań; Graniczna 10 e-mail: delta-opti@delta.poznan.pl; tel: +(48) 61 864 69 60