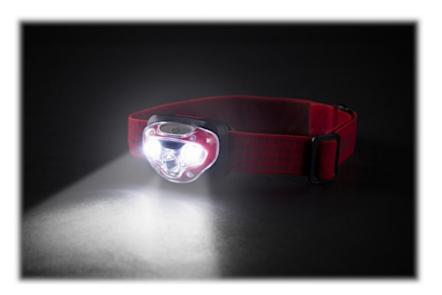

## User Manual Code: LT-VISION-HD/300 HEADLIGHT LT-VISION-HD/300 ENERGIZER

| Range:                | ~ 55 m (high)<br>~ 25 m (low)                                                                                                                                                                                                                                                                                                                                                                                                                                                       |
|-----------------------|-------------------------------------------------------------------------------------------------------------------------------------------------------------------------------------------------------------------------------------------------------------------------------------------------------------------------------------------------------------------------------------------------------------------------------------------------------------------------------------|
| Battery power supply: | Alkaline batteries : 3 pcs LR03 AAA (included)                                                                                                                                                                                                                                                                                                                                                                                                                                      |
| Main features:        | <ul> <li>Tilt adjustment,</li> <li>Backup time : 4 h (high) 35 h (low),</li> <li>4 light modes : Spot + Wide - Low / High, Spot, Wide,</li> <li>Fluent luminosity control (Smart Dimming) : 100 % (high) 10 % (low),</li> <li>Impact resistant up to 1 m</li> <li>Shatterproof lens,</li> <li>Immunity to environmental changes</li> <li>Waterproof</li> <li>"Index of Protection" : IPX4</li> <li>Light and durable construction</li> <li>Adjustable, elastic headstrap</li> </ul> |
| Material:             | Plastic                                                                                                                                                                                                                                                                                                                                                                                                                                                                             |
| Color:                | Black / Red                                                                                                                                                                                                                                                                                                                                                                                                                                                                         |
| Weight:               | 0.076 kg (total)                                                                                                                                                                                                                                                                                                                                                                                                                                                                    |
| Dimensions:           | 58 x 45 x 38 mm                                                                                                                                                                                                                                                                                                                                                                                                                                                                     |
| Manufacturer / Brand: | ENERGIZER                                                                                                                                                                                                                                                                                                                                                                                                                                                                           |
| Guarantee:            | 2 years                                                                                                                                                                                                                                                                                                                                                                                                                                                                             |

Front view:

Side view:

Tilt adjustment:

LT-VISION-HD/300

Examples of lighting modes:

The set includes 3 x 1.5V AAA batteries:

DELTA-OPTI Monika Matysiak; https://www.delta.poznan.pl POL; 60-713 Poznań; Graniczna 10 e-mail: delta-opti@delta.poznan.pl; tel: +(48) 61 864 69 60