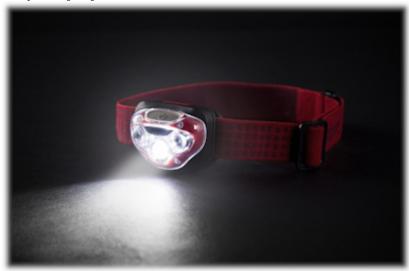

## User Manual Code: LT-VISION-HD/300 HEADLIGHT LT-VISION-HD/300 ENERGIZER

| Range:                | ~ 55 m (high)<br>~ 25 m (low)                                                                                                                                                                                                                                                                                                                                                                                                                                                       |
|-----------------------|-------------------------------------------------------------------------------------------------------------------------------------------------------------------------------------------------------------------------------------------------------------------------------------------------------------------------------------------------------------------------------------------------------------------------------------------------------------------------------------|
| Battery power supply: | Alkaline batteries : 3 pcs LR03 AAA (included)                                                                                                                                                                                                                                                                                                                                                                                                                                      |
| Main features:        | <ul> <li>Tilt adjustment,</li> <li>Backup time : 4 h (high) 35 h (low),</li> <li>4 light modes : Spot + Wide - Low / High, Spot, Wide,</li> <li>Fluent luminosity control (Smart Dimming) : 100 % (high) 10 % (low),</li> <li>Impact resistant up to 1 m</li> <li>Shatterproof lens,</li> <li>Immunity to environmental changes</li> <li>Waterproof</li> <li>"Index of Protection" : IPX4</li> <li>Light and durable construction</li> <li>Adjustable, elastic headstrap</li> </ul> |
| Material:             | Plastic                                                                                                                                                                                                                                                                                                                                                                                                                                                                             |
| Color:                | Black / Red                                                                                                                                                                                                                                                                                                                                                                                                                                                                         |
| Weight:               | 0.076 kg (total)                                                                                                                                                                                                                                                                                                                                                                                                                                                                    |
| Dimensions:           | 58 x 45 x 38 mm                                                                                                                                                                                                                                                                                                                                                                                                                                                                     |
| Manufacturer / Brand: | ENERGIZER                                                                                                                                                                                                                                                                                                                                                                                                                                                                           |
| Guarantee:            | 2 years                                                                                                                                                                                                                                                                                                                                                                                                                                                                             |

Front view:

Side view:

Tilt adjustment:

LT-VISION-HD/300

Examples of lighting modes:

The set includes 3 x 1.5V AAA batteries:

DELTA-OPTI Monika Matysiak; https://www.delta.poznan.pl POL; 60-713 Poznań; Graniczna 10 e-mail: delta-opti@delta.poznan.pl; tel: +(48) 61 864 69 60