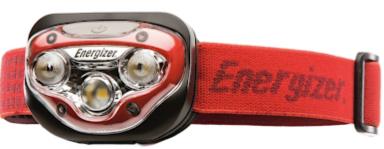

## User Manual Code: LT-VISION-HD/300 HEADLIGHT LT-VISION-HD/300 ENERGIZER

| Range:                | ~ 55 m (high)<br>~ 25 m (low)                                                                                                                                                                                                                                                                                                                                                                                                                                                       |
|-----------------------|-------------------------------------------------------------------------------------------------------------------------------------------------------------------------------------------------------------------------------------------------------------------------------------------------------------------------------------------------------------------------------------------------------------------------------------------------------------------------------------|
| Battery power supply: | Alkaline batteries : 3 pcs LR03 AAA (included)                                                                                                                                                                                                                                                                                                                                                                                                                                      |
| Main features:        | <ul> <li>Tilt adjustment,</li> <li>Backup time : 4 h (high) 35 h (low),</li> <li>4 light modes : Spot + Wide - Low / High, Spot, Wide,</li> <li>Fluent luminosity control (Smart Dimming) : 100 % (high) 10 % (low),</li> <li>Impact resistant up to 1 m</li> <li>Shatterproof lens,</li> <li>Immunity to environmental changes</li> <li>Waterproof</li> <li>"Index of Protection" : IPX4</li> <li>Light and durable construction</li> <li>Adjustable, elastic headstrap</li> </ul> |
| Material:             | Plastic                                                                                                                                                                                                                                                                                                                                                                                                                                                                             |
| Color:                | Black / Red                                                                                                                                                                                                                                                                                                                                                                                                                                                                         |
| Weight:               | 0.076 kg (total)                                                                                                                                                                                                                                                                                                                                                                                                                                                                    |
| Dimensions:           | 58 x 45 x 38 mm                                                                                                                                                                                                                                                                                                                                                                                                                                                                     |
| Manufacturer / Brand: | ENERGIZER                                                                                                                                                                                                                                                                                                                                                                                                                                                                           |
| Guarantee:            | 2 years                                                                                                                                                                                                                                                                                                                                                                                                                                                                             |

Front view:

Side view:

Tilt adjustment:

LT-VISION-HD/300

Examples of lighting modes:

The set includes 3 x 1.5V AAA batteries:

DELTA-OPTI Monika Matysiak; https://www.delta.poznan.pl POL; 60-713 Poznań; Graniczna 10 e-mail: delta-opti@delta.poznan.pl; tel: +(48) 61 864 69 60