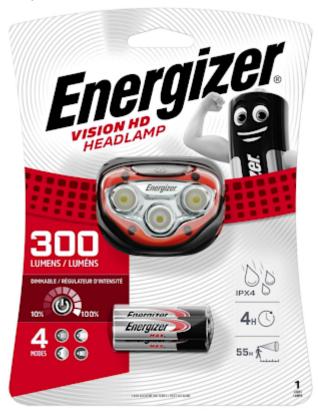

## User Manual Code: LT-VISION-HD/300 HEADLIGHT LT-VISION-HD/300 ENERGIZER

| Range:                | ~ 55 m (high)<br>~ 25 m (low)                                                                                                                                                                                                                                                                                                                                                                                                                                                       |
|-----------------------|-------------------------------------------------------------------------------------------------------------------------------------------------------------------------------------------------------------------------------------------------------------------------------------------------------------------------------------------------------------------------------------------------------------------------------------------------------------------------------------|
| Battery power supply: | Alkaline batteries : 3 pcs LR03 AAA (included)                                                                                                                                                                                                                                                                                                                                                                                                                                      |
| Main features:        | <ul> <li>Tilt adjustment,</li> <li>Backup time : 4 h (high) 35 h (low),</li> <li>4 light modes : Spot + Wide - Low / High, Spot, Wide,</li> <li>Fluent luminosity control (Smart Dimming) : 100 % (high) 10 % (low),</li> <li>Impact resistant up to 1 m</li> <li>Shatterproof lens,</li> <li>Immunity to environmental changes</li> <li>Waterproof</li> <li>"Index of Protection" : IPX4</li> <li>Light and durable construction</li> <li>Adjustable, elastic headstrap</li> </ul> |
| Material:             | Plastic                                                                                                                                                                                                                                                                                                                                                                                                                                                                             |
| Color:                | Black / Red                                                                                                                                                                                                                                                                                                                                                                                                                                                                         |
| Weight:               | 0.076 kg (total)                                                                                                                                                                                                                                                                                                                                                                                                                                                                    |
| Dimensions:           | 58 x 45 x 38 mm                                                                                                                                                                                                                                                                                                                                                                                                                                                                     |
| Manufacturer / Brand: | ENERGIZER                                                                                                                                                                                                                                                                                                                                                                                                                                                                           |
| Guarantee:            | 2 years                                                                                                                                                                                                                                                                                                                                                                                                                                                                             |

#### Package:

### PACKAGE

Dimensions (L x W x H): 0x0x0 mm Gross Weight: 0 kg