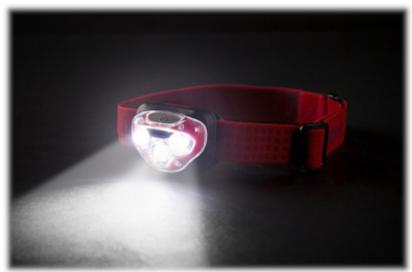

## User Manual Code: LT-VISION-HD/300 HEADLIGHT LT-VISION-HD/300 ENERGIZER

| Range:                | ~ 55 m (high)<br>~ 25 m (low)                                                                                                                                                                                                                                                                                                                                                                                                                                                       |
|-----------------------|-------------------------------------------------------------------------------------------------------------------------------------------------------------------------------------------------------------------------------------------------------------------------------------------------------------------------------------------------------------------------------------------------------------------------------------------------------------------------------------|
| Battery power supply: | Alkaline batteries : 3 pcs LR03 AAA (included)                                                                                                                                                                                                                                                                                                                                                                                                                                      |
| Main features:        | <ul> <li>Tilt adjustment,</li> <li>Backup time : 4 h (high) 35 h (low),</li> <li>4 light modes : Spot + Wide - Low / High, Spot, Wide,</li> <li>Fluent luminosity control (Smart Dimming) : 100 % (high) 10 % (low),</li> <li>Impact resistant up to 1 m</li> <li>Shatterproof lens,</li> <li>Immunity to environmental changes</li> <li>Waterproof</li> <li>"Index of Protection" : IPX4</li> <li>Light and durable construction</li> <li>Adjustable, elastic headstrap</li> </ul> |
| Material:             | Plastic                                                                                                                                                                                                                                                                                                                                                                                                                                                                             |
| Color:                | Black / Red                                                                                                                                                                                                                                                                                                                                                                                                                                                                         |
| Weight:               | 0.076 kg (total)                                                                                                                                                                                                                                                                                                                                                                                                                                                                    |
| Dimensions:           | 58 x 45 x 38 mm                                                                                                                                                                                                                                                                                                                                                                                                                                                                     |
| Manufacturer / Brand: | ENERGIZER                                                                                                                                                                                                                                                                                                                                                                                                                                                                           |
| Guarantee:            | 2 years                                                                                                                                                                                                                                                                                                                                                                                                                                                                             |

Front view:

Side view:

Tilt adjustment:

LT-VISION-HD/300

Examples of lighting modes:

The set includes 3 x 1.5V AAA batteries:

DELTA-OPTI Monika Matysiak; https://www.delta.poznan.pl POL; 60-713 Poznań; Graniczna 10 e-mail: delta-opti@delta.poznan.pl; tel: +(48) 61 864 69 60