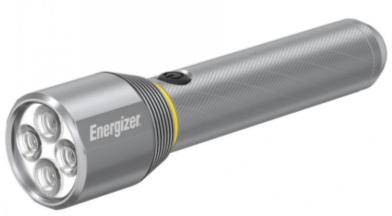

#### Side view:

# Code: LT-PERFORMANCE-METAL FLASHLIGHT LT-PERFORMANCE-METAL ENERGIZER

| Main features:        | Backup time: 4 h (high) 30 h (low), Ight modes: High, Low, Stroboscopic mode, High - Spot / Wide, Low - Spot / Wide, The ribbing of the head ensures good heat dissipation and increases the lifetime of the LEDs Impact resistant up to 1 m, Shatterproof lens, MAXVIZ - Illumination in natural daylight colours, Immunity to environmental changes Waterproof Index of Protection": IPX4 |
|-----------------------|---------------------------------------------------------------------------------------------------------------------------------------------------------------------------------------------------------------------------------------------------------------------------------------------------------------------------------------------------------------------------------------------|
| Material:             | Aluminum                                                                                                                                                                                                                                                                                                                                                                                    |
| Color:                | Gray                                                                                                                                                                                                                                                                                                                                                                                        |
| Weight:               | 0.716 kg (total)                                                                                                                                                                                                                                                                                                                                                                            |
| Dimensions:           | Ø 60 x 244 mm                                                                                                                                                                                                                                                                                                                                                                               |
| Manufacturer / Brand: | ENERGIZER                                                                                                                                                                                                                                                                                                                                                                                   |
| Guarantee:            | 2 years                                                                                                                                                                                                                                                                                                                                                                                     |