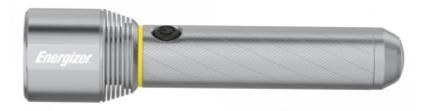

R                                                                                                                                                                                                                                                                                                                                                                                   |
| Guarantee:            | 2 years                                                                                                                                                                                                                                                                                                                                                                                     |

#### Side view:



#### Rear view:



Top view:





# Code: LT-PERFORMANCE-METAL FLASHLIGHT LT-PERFORMANCE-METAL ENERGIZER



Examples of lighting modes:



The set includes 9 x 1.5V AA batteries:



# Code: LT-PERFORMANCE-METAL FLASHLIGHT LT-PERFORMANCE-METAL ENERGIZER



Package:



## Code: LT-PERFORMANCE-METAL FLASHLIGHT LT-PERFORMANCE-METAL ENERGIZER



PACKAGE

Dimensions (L x W x H): 0x0x0 mm Gross Weight: 0 kg