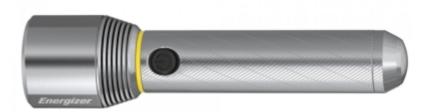

|
| Guarantee:            | 2 years                                                                                                                                                                                                                                                                                                                                                                                     |

#### Side view:



#### Rear view:



Top view:





# Code: LT-PERFORMANCE-METAL FLASHLIGHT LT-PERFORMANCE-METAL ENERGIZER



Examples of lighting modes:



The set includes 9 x 1.5V AA batteries:



# Code: LT-PERFORMANCE-METAL FLASHLIGHT LT-PERFORMANCE-METAL ENERGIZER



Package:



## Code: LT-PERFORMANCE-METAL FLASHLIGHT LT-PERFORMANCE-METAL ENERGIZER



PACKAGE

Dimensions (L x W x H): 0x0x0 mm Gross Weight: 0 kg