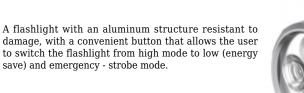

## Code: LT-PERFORMANCE-METAL FLASHLIGHT LT-PERFORMANCE-METAL ENERGIZER

| Light source:         | 4 pcs LED                                      |
|-----------------------|------------------------------------------------|
| Luminous flux:        | 2000 lm (high) ,<br>250 lm (low)               |
| Range:                | max. 225 m (high)                              |
| Battery power supply: | Alkaline batteries : 9 pcs LR6 (AA) (included) |

# Code: LT-PERFORMANCE-METAL FLASHLIGHT LT-PERFORMANCE-METAL ENERGIZER

| Main features:        | Backup time: 4 h (high) 30 h (low), Ight modes: High, Low, Stroboscopic mode, High - Spot / Wide, Low - Spot / Wide, The ribbing of the head ensures good heat dissipation and increases the lifetime of the LEDs Impact resistant up to 1 m, Shatterproof lens, MAXVIZ - Illumination in natural daylight colours, Immunity to environmental changes Waterproof Index of Protection": IPX4 |
|-----------------------|---------------------------------------------------------------------------------------------------------------------------------------------------------------------------------------------------------------------------------------------------------------------------------------------------------------------------------------------------------------------------------------------|
| Material:             | Aluminum                                                                                                                                                                                                                                                                                                                                                                                    |
| Color:                | Gray                                                                                                                                                                                                                                                                                                                                                                                        |
| Weight:               | 0.716 kg (total)                                                                                                                                                                                                                                                                                                                                                                            |
| Dimensions:           | Ø 60 x 244 mm                                                                                                                                                                                                                                                                                                                                                                               |
| Manufacturer / Brand: | ENERGIZER                                                                                                                                                                                                                                                                                                                                                                                   |
| Guarantee:            | 2 years                                                                                                                                                                                                                                                                                                                                                                                     |