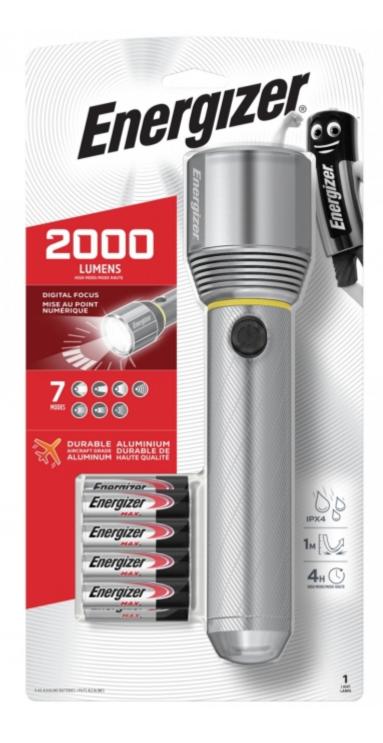

# Code: LT-PERFORMANCE-METAL FLASHLIGHT LT-PERFORMANCE-METAL ENERGIZER

Package:

## Code: LT-PERFORMANCE-METAL FLASHLIGHT LT-PERFORMANCE-METAL ENERGIZER

PACKAGE

Dimensions (L x W x H): 0x0x0 mm Gross Weight: 0 kg