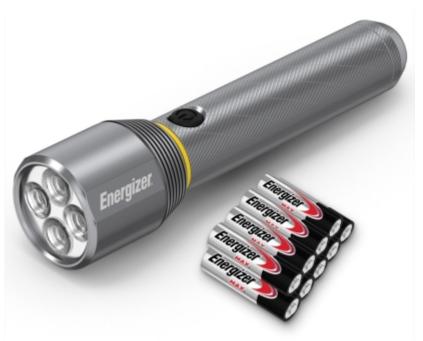

# Code: LT-PERFORMANCE-METAL FLASHLIGHT LT-PERFORMANCE-METAL ENERGIZER

Examples of lighting modes:

The set includes 9 x 1.5V AA batteries: