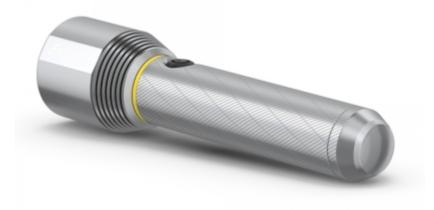

# Code: LT-PERFORMANCE-METAL FLASHLIGHT LT-PERFORMANCE-METAL ENERGIZER

| Main features:        | Backup time: 4 h (high) 30 h (low), Ight modes: High, Low, Stroboscopic mode, High - Spot / Wide, Low - Spot / Wide, The ribbing of the head ensures good heat dissipation and increases the lifetime of the LEDs Impact resistant up to 1 m, Shatterproof lens, MAXVIZ - Illumination in natural daylight colours, Immunity to environmental changes Waterproof Index of Protection": IPX4 |
|-----------------------|---------------------------------------------------------------------------------------------------------------------------------------------------------------------------------------------------------------------------------------------------------------------------------------------------------------------------------------------------------------------------------------------|
| Material:             | Aluminum                                                                                                                                                                                                                                                                                                                                                                                    |
| Color:                | Gray                                                                                                                                                                                                                                                                                                                                                                                        |
| Weight:               | 0.716 kg (total)                                                                                                                                                                                                                                                                                                                                                                            |
| Dimensions:           | Ø 60 x 244 mm                                                                                                                                                                                                                                                                                                                                                                               |
| Manufacturer / Brand: | ENERGIZER                                                                                                                                                                                                                                                                                                                                                                                   |
| Guarantee:            | 2 years                                                                                                                                                                                                                                                                                                                                                                                     |