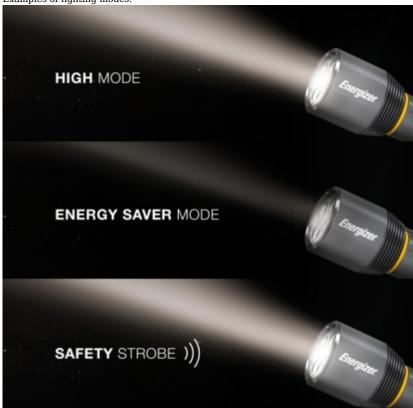

# Code: LT-PERFORMANCE-METAL FLASHLIGHT LT-PERFORMANCE-METAL ENERGIZER

Examples of lighting modes:

The set includes 9 x 1.5V AA batteries: