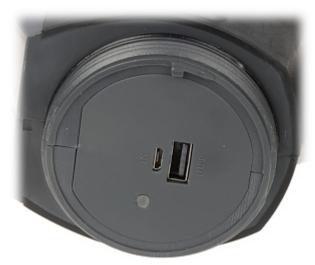

#### Code: LT-SPOTLIGHT-HARDCASE-550/RECHARGEABLE FLASHLIGHT LT-SPOTLIGHT-HARDCASE-550/RECHARGEABLE ENERGIZER

Connector for charging and powering external devices:

LT-SPOTLIGHT-HARDCASE-550/RECHARGEABLE