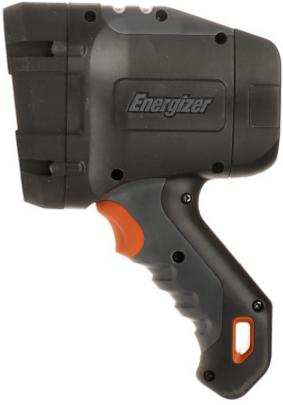

|
| Manufacturer / Brand: | ENERGIZER                                                                                                                                                                                                                   |
| Guarantee:            | 2 years                                                                                                                                                                                                                     |

Side view:





# Code: LT-SPOTLIGHT-HARDCASE-550/RECHARGEABLE FLASHLIGHT LT-SPOTLIGHT-HARDCASE-550/RECHARGEABLE ENERGIZER



Rear view:



#### Code: LT-SPOTLIGHT-HARDCASE-550/RECHARGEABLE FLASHLIGHT LT-SPOTLIGHT-HARDCASE-550/RECHARGEABLE ENERGIZER



Connector for charging and powering external devices:



LT-SPOTLIGHT-HARDCASE-550/RECHARGEABLE



# Code: LT-SPOTLIGHT-HARDCASE-550/RECHARGEABLE FLASHLIGHT LT-SPOTLIGHT-HARDCASE-550/RECHARGEABLE ENERGIZER



In the kit:



PACKAGE

Dimensions (L x W x H): 0x0x0 mm

Gross Weight: 0 kg