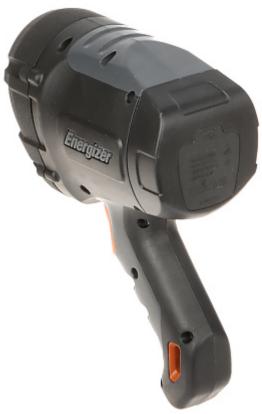

# Code: LT-SPOTLIGHT-HARDCASE-550/RECHARGEABLE FLASHLIGHT LT-SPOTLIGHT-HARDCASE-550/RECHARGEABLE ENERGIZER

Rear view: