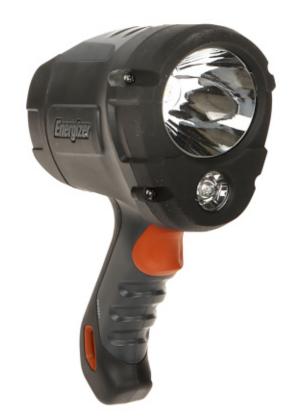

Durable, reliable and functional flashlight for professionals.

# Code: LT-SPOTLIGHT-HARDCASE-550/RECHARGEABLE FLASHLIGHT LT-SPOTLIGHT-HARDCASE-550/RECHARGEABLE ENERGIZER

| Light source:         | 2 pcs LED                                                                                                                                                                                                                   |
|-----------------------|-----------------------------------------------------------------------------------------------------------------------------------------------------------------------------------------------------------------------------|
| Luminous flux:        | • 1000 lm (high),<br>• 250 lm (low)                                                                                                                                                                                         |
| Range:                | 550 m (high)<br>350 m (low)                                                                                                                                                                                                 |
| Power supply:         | Battery (included)                                                                                                                                                                                                          |
| Main features:        | Backup time: 7 h (high) 28 h (low), Battery charging - USB-C Power output: USB-A Super bright LEDs Ight modes: High, Low, Impact resistant up to 3 m Immunity to environmental changes Waterproof Index of Protection: IPX4 |
| Material:             | Plastic                                                                                                                                                                                                                     |
| Color:                | Black + Gray                                                                                                                                                                                                                |
| Weight:               | 0.62 kg (total)                                                                                                                                                                                                             |
| Dimensions:           | 235 x 89 x 153 mm                                                                                                                                                                                                           |
| Manufacturer / Brand: | ENERGIZER                                                                                                                                                                                                                   |
| Guarantee:            | 2 years                                                                                                                                                                                                                     |