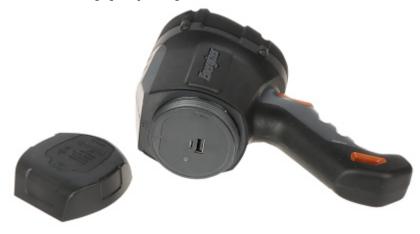

#### Code: LT-SPOTLIGHT-HARDCASE-550/RECHARGEABLE FLASHLIGHT LT-SPOTLIGHT-HARDCASE-550/RECHARGEABLE ENERGIZER

Connector for charging and powering external devices:

LT-SPOTLIGHT-HARDCASE-550/RECHARGEABLE