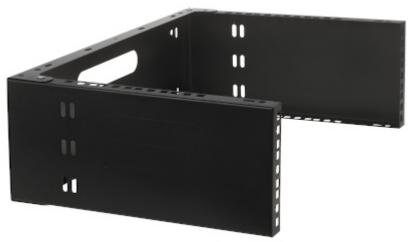

The frame is intended for mounting RACK devices directly on wall.  $% \label{eq:continuous}%$ 

Designed in 19" standard, it facilitates the installation of devices to which access doesn't have to be secured with server cabinets. Additionally, each handle features openings on the top and the bottom in 19" standard, allowing to install additional, smaller equipment. It is also possible to mount vertically to the wall.

| Color:          | Black (RAL 9005)       |
|-----------------|------------------------|
| Material:       | Steel - powder painted |
| Weight:         | 1.76 kg                |
| Internal depth: | 285 mm                 |