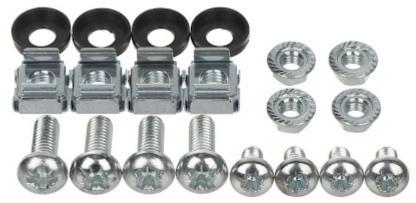

# User Manual

Code: U19-3U/340 MOUNT RACK FRAME **U19-3U/340** 

In the kit:

PACKAGE

Dimensions (L x W x H): 0x0x0 mm Gross Weight: 0 kg