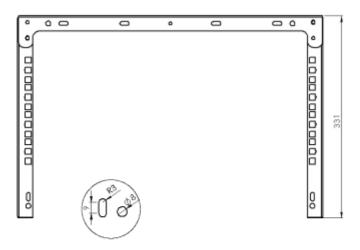

# User Manual

Code: U19-3U/340 MOUNT RACK FRAME **U19-3U/340** 

| Dimensions: | 500 x 151 x 331 mm - RACK 19 " x 3 U |
|-------------|--------------------------------------|
| Guarantee:  | 2 years                              |

#### Rear view:

Side view:

Dimensions: