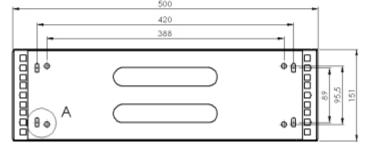

# User Manual

Code: U19-3U/340 MOUNT RACK FRAME **U19-3U/340** 

| Dimensions: | 500 x 151 x 331 mm - RACK 19 " x 3 U |
|-------------|--------------------------------------|
| Guarantee:  | 2 years                              |

#### Rear view:

Side view:

Dimensions: