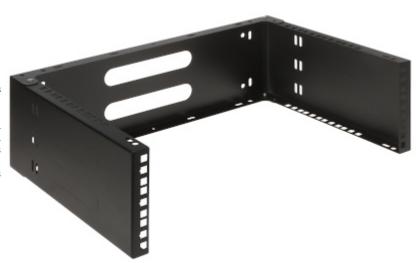

The frame is intended for mounting RACK devices directly on wall.  $% \label{eq:continuous}%$ 

Designed in 19" standard, it facilitates the installation of devices to which access doesn't have to be secured with server cabinets. Additionally, each handle features openings on the top and the bottom in 19" standard, allowing to install additional, smaller equipment. It is also possible to mount vertically to the wall.

| Color:          | Black (RAL 9005)       |
|-----------------|------------------------|
| Material:       | Steel - powder painted |
| Weight:         | 1.76 kg                |
| Internal depth: | 285 mm                 |