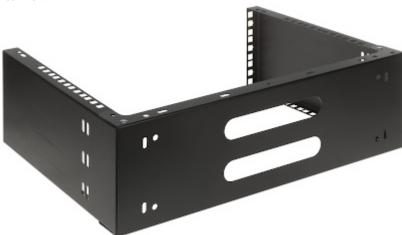

The frame is intended for mounting RACK devices directly on wall.  $% \label{eq:continuous}%$ 

Designed in 19" standard, it facilitates the installation of devices to which access doesn't have to be secured with server cabinets. Additionally, each handle features openings on the top and the bottom in 19" standard, allowing to install additional, smaller equipment. It is also possible to mount vertically to the wall.

| Color:          | Black (RAL 9005)       |
|-----------------|------------------------|
| Material:       | Steel - powder painted |
| Weight:         | 1.76 kg                |
| Internal depth: | 285 mm                 |