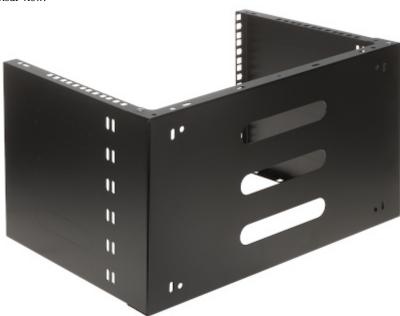

facilitates the installation of devices to which access doesn't have to be secured with server cabinets. Additionally, each handle features openings on the top and the bottom in 19" standard, allowing to install additional, smaller equipment. It is also possible to mount vertically to the wall.



| Color:    | Black (RAL 9005)       |
|-----------|------------------------|
| Material: | Steel - powder painted |





# User Manual

Code: U19-6U/340 MOUNT RACK FRAME **U19-6U/340** 

| Weight:         | 2.96 kg                              |
|-----------------|--------------------------------------|
| Internal depth: | 285 mm                               |
| Dimensions:     | 500 x 281 x 331 mm - RACK 19 " x 6 U |
| Guarantee:      | 2 years                              |

#### Rear view:



### Side view:





## User Manual

Code: U19-6U/340 MOUNT RACK FRAME **U19-6U/340** 

#### Dimensions:



In the kit:



PACKAGE

Dimensions (L x W x H): 0x0x0 mm Gross Weight: 0 kg