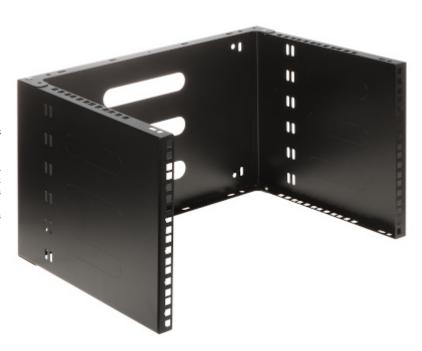

The frame is intended for mounting RACK devices directly on wall.

Designed in 19" standard, it facilitates the installation of devices to which access doesn't have to be secured with server cabinets. Additionally, each handle features openings on the top and the bottom in 19" standard, allowing to install additional, smaller equipment. It is also possible to mount vertically to the wall.