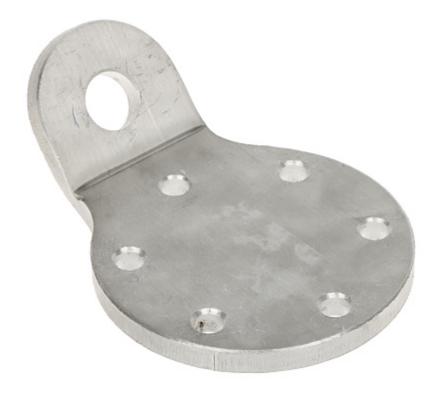

The MK-1.5/KOL flange is designed for mounting guy lines to the MK-1.5 truss mast. The flanges are mounted between successive mast segments.

User Manual
Code: MK-1.5/KOL
FLANGE FOR GUY-WIRES MK-1.5/KOL