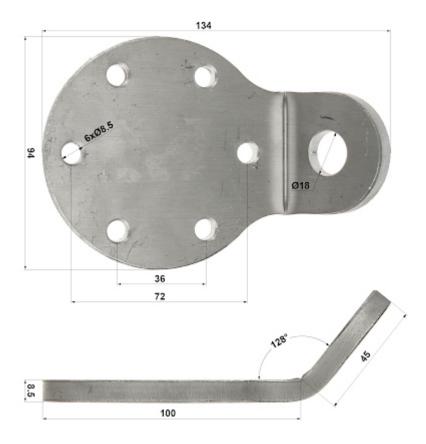

uality standards of the device where ensuring safety of operation is the most important factor.

The device must be secured against contact with caustic, staining and viscous fluids.



The MK-1.5/KOL flange is designed for mounting guy lines to the MK-1.5 truss mast. The flanges are mounted between successive mast segments.



User Manual
Code: MK-1.5/KOL
FLANGE FOR GUY-WIRES MK-1.5/KOL

| Application:          | MK-1.5   |
|-----------------------|----------|
| Flange thickness:     | 8 mm     |
| Material:             | Aluminum |
| Weight:               | 0.2 kg   |
| Manufacturer / Brand: | DELTA    |
| Guarantee:            | 3 years  |





User Manual
Code: MK-1.5/KOL
FLANGE FOR GUY-WIRES MK-1.5/KOL



Dimensions:



# User Manual

Code: MK-1.5/KOL FLANGE FOR GUY-WIRES MK-1.5/KOL



PACKAGE

Dimensions (L x W x H): 0x0x0 mm

Gross Weight: 0 kg