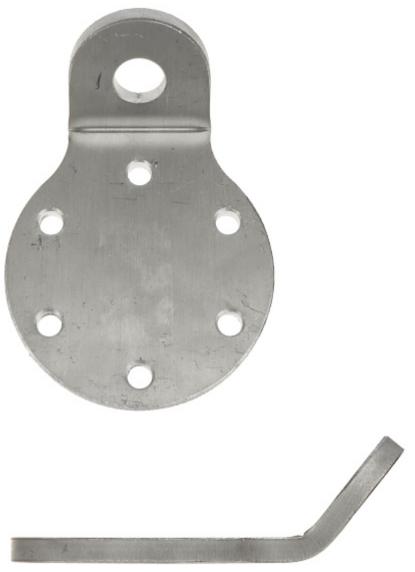

The MK-1.5/KOL flange is designed for mounting guy lines to the MK-1.5 truss mast. The flanges are mounted between successive mast segments.

User Manual
Code: MK-1.5/KOL
FLANGE FOR GUY-WIRES MK-1.5/KOL

| Application:          | MK-1.5   |
|-----------------------|----------|
| Flange thickness:     | 8 mm     |
| Material:             | Aluminum |
| Weight:               | 0.2 kg   |
| Manufacturer / Brand: | DELTA    |
| Guarantee:            | 3 years  |