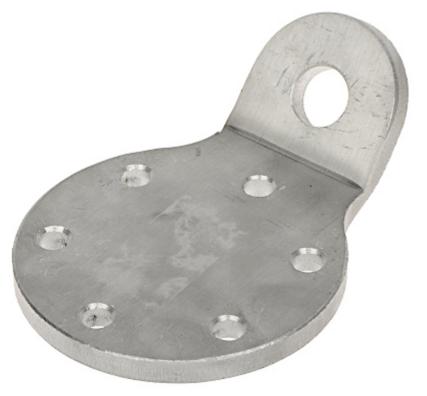

The MK-1.5/KOL flange is designed for mounting guy lines to the MK-1.5 truss mast. The flanges are mounted between successive mast segments.

User Manual
Code: MK-1.5/KOL
FLANGE FOR GUY-WIRES MK-1.5/KOL