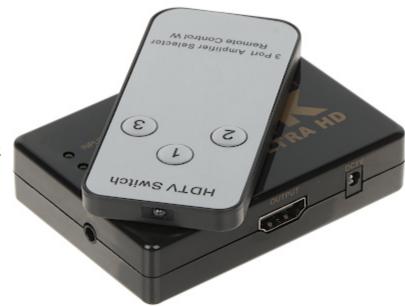

## User Manual Code: HDMI-SW-3/1-IR-4K SWITCH HDMI-SW-3/1-IR-4K

Switch allows to select one of the several signal sources and switch it to the output. Remote controller included in the kit.

| Number of HDMI inputs:   | 3 pcs                                                                                                                                                                                                                |
|--------------------------|----------------------------------------------------------------------------------------------------------------------------------------------------------------------------------------------------------------------|
| Number of HDMI outputs:  | 1 pcs                                                                                                                                                                                                                |
| Supported HDMI standard: | 1.4b                                                                                                                                                                                                                 |
| Supported audio formats: | LPCM, Dolby Digital, Dolby Digital (AC-3), DTS Digital                                                                                                                                                               |
| Supported resolutions:   | 1440p QHD, 1080p, 3D 1080p, 4K UHD                                                                                                                                                                                   |
| HDCP:                    | <b>*</b>                                                                                                                                                                                                             |
| Power supply:            | 5 V DC - 3.5/1.35mm socket                                                                                                                                                                                           |
| Main features:           | <ul> <li>12-bit Deep Color compliance</li> <li>Throughput up to 3.4 Gbps</li> <li>Automatic (intelligent) and manual operating modes (remote control, Selected button)</li> <li>Remote control - included</li> </ul> |
| Weight:                  | 0.044 kg                                                                                                                                                                                                             |
| Dimensions:              | <ul> <li>82 x 59 x 19 mm</li> <li>50 cm - Power supply cable (USB - 3.5/1.35mm)</li> <li>115 cm - IR receiver</li> </ul>                                                                                             |
| Guarantee:               | 2 years                                                                                                                                                                                                              |

Device connectors:

Top view:

DELTA-OPTI Monika Matysiak; https://www.delta.poznan.pl POL; 60-713 Poznań; Graniczna 10 e-mail: delta-opti@delta.poznan.pl; tel: +(48) 61 864 69 60

2024-04-26

HDMI-SW-3/1-IR-4K