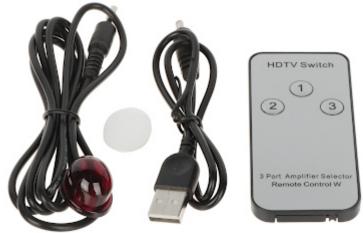

## User Manual Code: HDMI-SW-3/1-IR-4K SWITCH HDMI-SW-3/1-IR-4K

Switch allows to select one of the several signal sources and switch it to the output. Remote controller included in the kit.

| Number of HDMI inputs:   | 3 pcs                                                                                                                                                                                                                |
|--------------------------|----------------------------------------------------------------------------------------------------------------------------------------------------------------------------------------------------------------------|
| Number of HDMI outputs:  | 1 pcs                                                                                                                                                                                                                |
| Supported HDMI standard: | 1.4b                                                                                                                                                                                                                 |
| Supported audio formats: | LPCM, Dolby Digital, Dolby Digital (AC-3), DTS Digital                                                                                                                                                               |
| Supported resolutions:   | 1440p QHD, 1080p, 3D 1080p, 4K UHD                                                                                                                                                                                   |
| HDCP:                    | <b>*</b>                                                                                                                                                                                                             |
| Power supply:            | 5 V DC - 3.5/1.35mm socket                                                                                                                                                                                           |
| Main features:           | <ul> <li>12-bit Deep Color compliance</li> <li>Throughput up to 3.4 Gbps</li> <li>Automatic (intelligent) and manual operating modes (remote control, Selected button)</li> <li>Remote control - included</li> </ul> |
| Weight:                  | 0.044 kg                                                                                                                                                                                                             |
| Dimensions:              | <ul> <li>82 x 59 x 19 mm</li> <li>50 cm - Power supply cable (USB - 3.5/1.35mm)</li> <li>115 cm - IR receiver</li> </ul>                                                                                             |
| Guarantee:               | 2 years                                                                                                                                                                                                              |

In the kit:

PACKAGE

Dimensions (L x W x H): 0x0x0 mm Gross Weight: 0 kg