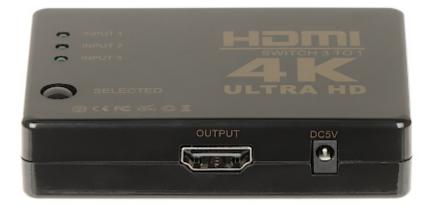

## User Manual Code: HDMI-SW-3/1-IR-4K SWITCH HDMI-SW-3/1-IR-4K

Switch allows to select one of the several signal sources and switch it to the output. Remote controller included in the kit.

| Number of HDMI inputs:   | 3 pcs                                                                                                                                                                                                                |
|--------------------------|----------------------------------------------------------------------------------------------------------------------------------------------------------------------------------------------------------------------|
| Number of HDMI outputs:  | 1 pcs                                                                                                                                                                                                                |
| Supported HDMI standard: | 1.4b                                                                                                                                                                                                                 |
| Supported audio formats: | LPCM, Dolby Digital, Dolby Digital (AC-3), DTS Digital                                                                                                                                                               |
| Supported resolutions:   | 1440p QHD, 1080p, 3D 1080p, 4K UHD                                                                                                                                                                                   |
| HDCP:                    | <b>*</b>                                                                                                                                                                                                             |
| Power supply:            | 5 V DC - 3.5/1.35mm socket                                                                                                                                                                                           |
| Main features:           | <ul> <li>12-bit Deep Color compliance</li> <li>Throughput up to 3.4 Gbps</li> <li>Automatic (intelligent) and manual operating modes (remote control, Selected button)</li> <li>Remote control - included</li> </ul> |
| Weight:                  | 0.044 kg                                                                                                                                                                                                             |
| Dimensions:              | <ul> <li>82 x 59 x 19 mm</li> <li>50 cm - Power supply cable (USB - 3.5/1.35mm)</li> <li>115 cm - IR receiver</li> </ul>                                                                                             |
| Guarantee:               | 2 years                                                                                                                                                                                                              |

Device connectors:

Top view:

DELTA-OPTI Monika Matysiak; https://www.delta.poznan.pl POL; 60-713 Poznań; Graniczna 10 e-mail: delta-opti@delta.poznan.pl; tel: +(48) 61 864 69 60

2024-04-26

HDMI-SW-3/1-IR-4K