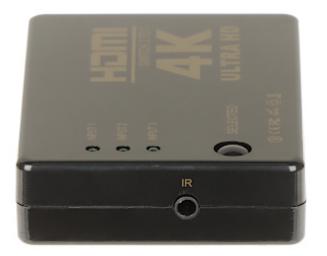

## User Manual Code: HDMI-SW-3/1-IR-4K SWITCH HDMI-SW-3/1-IR-4K

Switch allows to select one of the several signal sources and switch it to the output. Remote controller included in the kit.

| Number of HDMI inputs:   | 3 pcs                                                                                                                                                                                                                |
|--------------------------|----------------------------------------------------------------------------------------------------------------------------------------------------------------------------------------------------------------------|
| Number of HDMI outputs:  | 1 pcs                                                                                                                                                                                                                |
| Supported HDMI standard: | 1.4b                                                                                                                                                                                                                 |
| Supported audio formats: | LPCM, Dolby Digital, Dolby Digital (AC-3), DTS Digital                                                                                                                                                               |
| Supported resolutions:   | 1440p QHD, 1080p, 3D 1080p, 4K UHD                                                                                                                                                                                   |
| HDCP:                    | <b>*</b>                                                                                                                                                                                                             |
| Power supply:            | 5 V DC - 3.5/1.35mm socket                                                                                                                                                                                           |
| Main features:           | <ul> <li>12-bit Deep Color compliance</li> <li>Throughput up to 3.4 Gbps</li> <li>Automatic (intelligent) and manual operating modes (remote control, Selected button)</li> <li>Remote control - included</li> </ul> |
| Weight:                  | 0.044 kg                                                                                                                                                                                                             |
| Dimensions:              | <ul> <li>82 x 59 x 19 mm</li> <li>50 cm - Power supply cable (USB - 3.5/1.35mm)</li> <li>115 cm - IR receiver</li> </ul>                                                                                             |
| Guarantee:               | 2 years                                                                                                                                                                                                              |

Device connectors:

Top view:

DELTA-OPTI Monika Matysiak; https://www.delta.poznan.pl POL; 60-713 Poznań; Graniczna 10 e-mail: delta-opti@delta.poznan.pl; tel: +(48) 61 864 69 60

2024-04-26

HDMI-SW-3/1-IR-4K