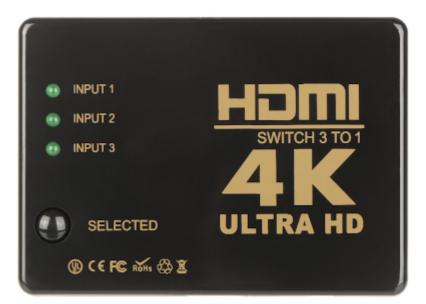

## User Manual Code: HDMI-SW-3/1-IR-4K SWITCH HDMI-SW-3/1-IR-4K

Switch allows to select one of the several signal sources and switch it to the output. Remote controller included in the kit.

| Number of HDMI inputs:   | 3 pcs                                                                                                                                                                                                                |
|--------------------------|----------------------------------------------------------------------------------------------------------------------------------------------------------------------------------------------------------------------|
| Number of HDMI outputs:  | 1 pcs                                                                                                                                                                                                                |
| Supported HDMI standard: | 1.4b                                                                                                                                                                                                                 |
| Supported audio formats: | LPCM, Dolby Digital, Dolby Digital (AC-3), DTS Digital                                                                                                                                                               |
| Supported resolutions:   | 1440p QHD, 1080p, 3D 1080p, 4K UHD                                                                                                                                                                                   |
| HDCP:                    | <b>*</b>                                                                                                                                                                                                             |
| Power supply:            | 5 V DC - 3.5/1.35mm socket                                                                                                                                                                                           |
| Main features:           | <ul> <li>12-bit Deep Color compliance</li> <li>Throughput up to 3.4 Gbps</li> <li>Automatic (intelligent) and manual operating modes (remote control, Selected button)</li> <li>Remote control - included</li> </ul> |
| Weight:                  | 0.044 kg                                                                                                                                                                                                             |
| Dimensions:              | <ul> <li>82 x 59 x 19 mm</li> <li>50 cm - Power supply cable (USB - 3.5/1.35mm)</li> <li>115 cm - IR receiver</li> </ul>                                                                                             |
| Guarantee:               | 2 years                                                                                                                                                                                                              |

Device connectors:

Top view:

DELTA-OPTI Monika Matysiak; https://www.delta.poznan.pl POL; 60-713 Poznań; Graniczna 10 e-mail: delta-opti@delta.poznan.pl; tel: +(48) 61 864 69 60

2024-04-26

HDMI-SW-3/1-IR-4K