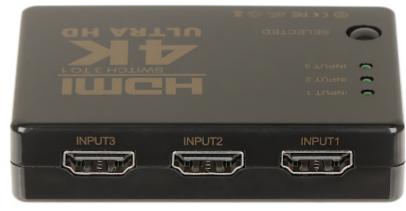

## User Manual Code: HDMI-SW-3/1-IR-4K SWITCH HDMI-SW-3/1-IR-4K

Switch allows to select one of the several signal sources and switch it to the output. Remote controller included in the kit.

| Number of HDMI inputs:   | 3 pcs                                                                                                                                                                                                                |
|--------------------------|----------------------------------------------------------------------------------------------------------------------------------------------------------------------------------------------------------------------|
| Number of HDMI outputs:  | 1 pcs                                                                                                                                                                                                                |
| Supported HDMI standard: | 1.4b                                                                                                                                                                                                                 |
| Supported audio formats: | LPCM, Dolby Digital, Dolby Digital (AC-3), DTS Digital                                                                                                                                                               |
| Supported resolutions:   | 1440p QHD, 1080p, 3D 1080p, 4K UHD                                                                                                                                                                                   |
| HDCP:                    | <b>*</b>                                                                                                                                                                                                             |
| Power supply:            | 5 V DC - 3.5/1.35mm socket                                                                                                                                                                                           |
| Main features:           | <ul> <li>12-bit Deep Color compliance</li> <li>Throughput up to 3.4 Gbps</li> <li>Automatic (intelligent) and manual operating modes (remote control, Selected button)</li> <li>Remote control - included</li> </ul> |
| Weight:                  | 0.044 kg                                                                                                                                                                                                             |
| Dimensions:              | <ul> <li>82 x 59 x 19 mm</li> <li>50 cm - Power supply cable (USB - 3.5/1.35mm)</li> <li>115 cm - IR receiver</li> </ul>                                                                                             |
| Guarantee:               | 2 years                                                                                                                                                                                                              |

Device connectors:

Top view:

DELTA-OPTI Monika Matysiak; https://www.delta.poznan.pl POL; 60-713 Poznań; Graniczna 10 e-mail: delta-opti@delta.poznan.pl; tel: +(48) 61 864 69 60

2024-04-26

HDMI-SW-3/1-IR-4K