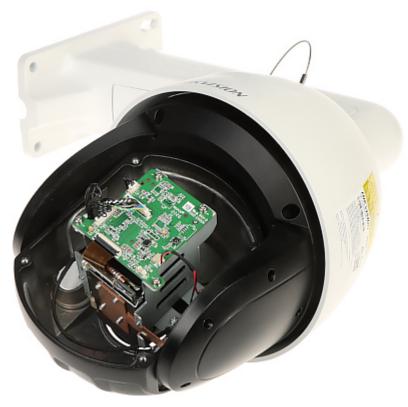

Bottom view:

Internal view of the housing:

Micro SD card slot is located inside the camera:

Camera connectors:

Connectors description:

Bracket dimensions:

DELTA-OPTI Monika Matysiak; https://www.delta.poznan.pl POL; 60-713 Poznań; Graniczna 10 e-mail: delta-opti@delta.poznan.pl; tel: +(48) 61 864 69 60