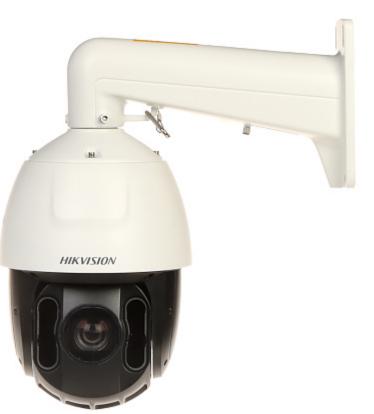

IP camera equipped with very good high resolution sensor.

Built-in IR illuminator allows to operate at night conditions, and vari-focal lens with wide range of view angle adjustment enables optimal set the view field of camera to all conditions. The range of IR illumination according to the manufacturer data, depends on outer conditions (visibility - air transparency, environment, wall colors ie. scene reflectance).

Powered by Darkfighter - the camera has very good sensitivity, dedicated to poor lighting conditions. PoE powering possibility, compatible with the 802.3at standard makes the device more universal and easier to install.

For a few models of IP cameras working at  $\geq$  1920 x 1080 resolution we recommend to use of network with 1Gb/s bandwidth.

| Standard:                        | TCP/IP                                                                                          |
|----------------------------------|-------------------------------------------------------------------------------------------------|
| Sensor:                          | 1/2.8 " Progressive Scan CMOS                                                                   |
| Matrix size:                     | 4 Mpx                                                                                           |
| Resolution:                      | 2560 x 1440 - 3.7 Mpx ,<br>1920 x 1080 - 1080p ,<br>1280 x 960 - 1.3 Mpx ,<br>1280 x 720 - 720p |
| Scanning system:                 | Progressive                                                                                     |
| Lens:                            | 4.8 120 mm                                                                                      |
| View angle:                      | <ul> <li>55 ° 2.4 ° (manufacturer data)</li> <li>52 ° 3.2 ° (our tests result)</li> </ul>       |
| Optical zoom:                    | x 25                                                                                            |
| Digital zoom:                    | x 16                                                                                            |
| Range of IR illumination:        | 150 m                                                                                           |
| Video output:                    | -                                                                                               |
| Preset rotation speed:           | 120 °/s (horizontal)<br>80 °/s (vertical)                                                       |
| Rotation speed (manual control): | 0.1 °/s 120 °/s (horizontal)<br>0.1 °/s 80 °/s (vertical)                                       |