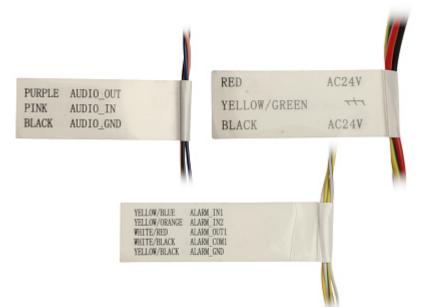

Bottom view:

Internal view of the housing:

Micro SD card slot is located inside the camera:

Camera connectors:

Connectors description:

Bracket dimensions:

DELTA-OPTI Monika Matysiak; https://www.delta.poznan.pl POL; 60-713 Poznań; Graniczna 10 e-mail: delta-opti@delta.poznan.pl; tel: +(48) 61 864 69 60