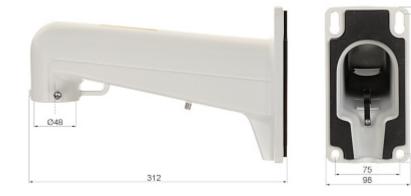

Bottom view:

Internal view of the housing:

Micro SD card slot is located inside the camera:

Camera connectors:

Connectors description:

Bracket dimensions:

DELTA-OPTI Monika Matysiak; https://www.delta.poznan.pl POL; 60-713 Poznań; Graniczna 10 e-mail: delta-opti@delta.poznan.pl; tel: +(48) 61 864 69 60