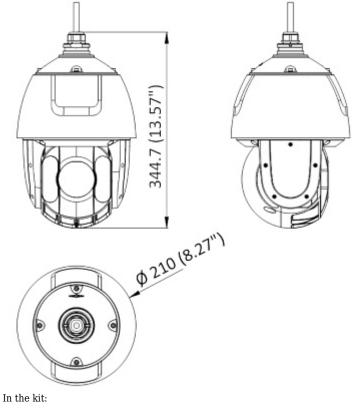

#### 2024-04-25

DS-2DE5425IW-AE(T5)

88

Camera dimensions:

PACKAGE

Dimensions (L x W x H): 0x0x0 mm Gross Weight: 0 kg

DELTA-OPTI Monika Matysiak; https://www.delta.poznan.pl POL; 60-713 Poznań; Graniczna 10 e-mail: delta-opti@delta.poznan.pl; tel: +(48) 61 864 69 60