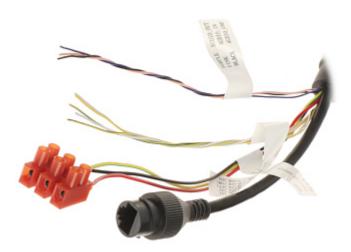

Bottom view:

Internal view of the housing:

Micro SD card slot is located inside the camera:

Camera connectors:

Connectors description:

Bracket dimensions:

DELTA-OPTI Monika Matysiak; https://www.delta.poznan.pl POL; 60-713 Poznań; Graniczna 10 e-mail: delta-opti@delta.poznan.pl; tel: +(48) 61 864 69 60