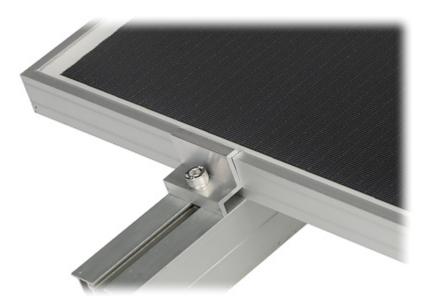

End clamp, designed for fixing extremely spaced solar panels on the mounting profile. The surface pressing the panel frame is grooved, which guarantees better grip of the panel.

User Manual
Code: USP-KZ-35
END CLAMP USP-KZ-35 FOR SOLAR PANELS 35 mm