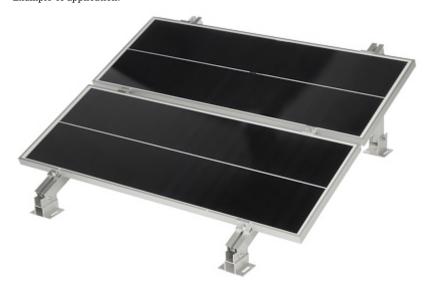

# User Manual

Code: USP-KZ-35 END CLAMP **USP-KZ-35** FOR SOLAR PANELS 35 mm

 $Example\ of\ application:$ 