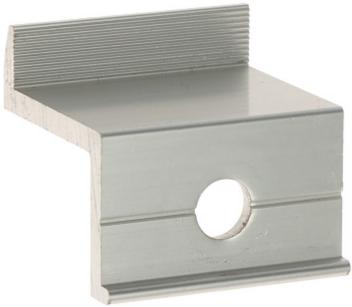

# User Manual

Code: USP-KZ-35 END CLAMP **USP-KZ-35** FOR SOLAR PANELS 35 mm

 $Example\ of\ application:$ 