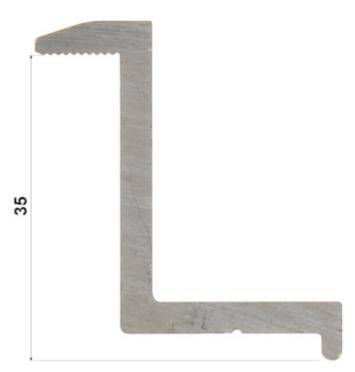

User Manual
Code: USP-KZ-35
END CLAMP USP-KZ-35 FOR SOLAR PANELS 35 mm

Height:

| Material:       | Aluminum            |
|-----------------|---------------------|
| Height:         | 35 mm               |
| Hole diameter:  | 9 mm                |
| mounting screw: | M8 x 20 (included)  |
| Weight:         | 0.26 kg             |
| Dimensions:     | 38.8 x 39.7 x 35 mm |
| Guarantee:      | 2 years             |