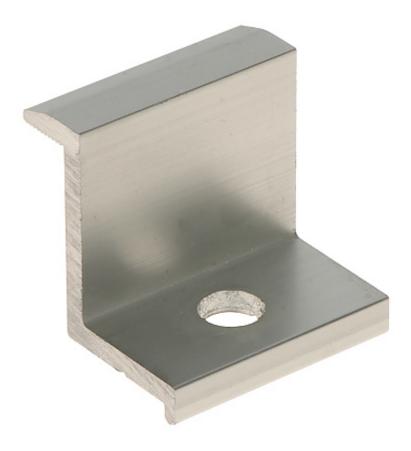

End clamp, designed for fixing extremely spaced solar panels on the mounting profile. The surface pressing the panel frame is grooved, which guarantees better grip of the panel.

User Manual
Code: USP-KZ-35
END CLAMP USP-KZ-35 FOR SOLAR PANELS 35 mm

| Material:       | Aluminum            |
|-----------------|---------------------|
| Height:         | 35 mm               |
| Hole diameter:  | 9 mm                |
| mounting screw: | M8 x 20 (included)  |
| Weight:         | 0.26 kg             |
| Dimensions:     | 38.8 x 39.7 x 35 mm |
| Guarantee:      | 2 years             |