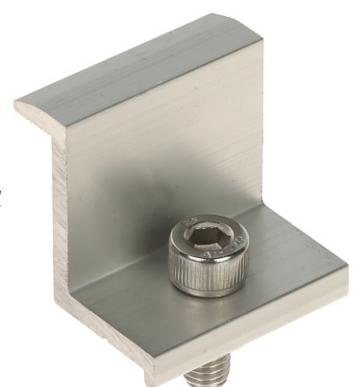

End clamp, designed for fixing extremely spaced solar panels on the mounting profile. The surface pressing the panel frame is grooved, which guarantees better grip of the panel.

User Manual
Code: USP-KZ-35
END CLAMP USP-KZ-35 FOR SOLAR PANELS 35 mm

| Material:       | Aluminum            |
|-----------------|---------------------|
| Height:         | 35 mm               |
| Hole diameter:  | 9 mm                |
| mounting screw: | M8 x 20 (included)  |
| Weight:         | 0.26 kg             |
| Dimensions:     | 38.8 x 39.7 x 35 mm |
| Guarantee:      | 2 years             |