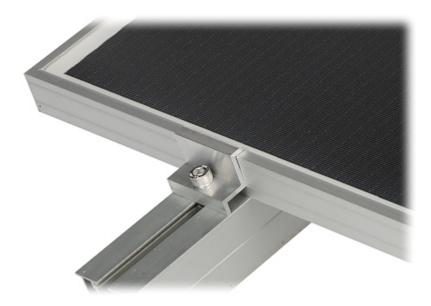

End clamp, designed for fixing extremely spaced solar panels on the mounting profile. The surface pressing the panel frame is grooved, which guarantees better grip of the panel.

Attention! The set does not include a fixing screw.