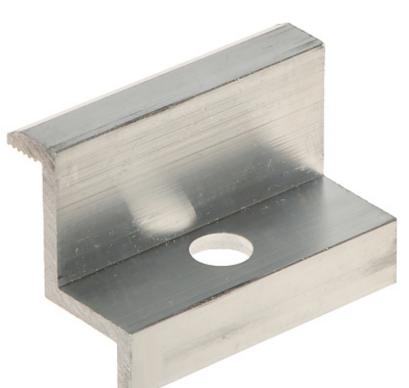

End clamp, designed for fixing extremely spaced solar panels on the mounting profile. The surface pressing the panel frame is grooved, which guarantees better grip of the panel.

Attention! The set does not include a fixing screw.

User Manual
Code: USP-KZ-30
END CLAMP USP-KZ-30 FOR SOLAR PANELS 30 mm

| Material:       | Aluminum        |
|-----------------|-----------------|
| Height:         | 30 mm           |
| Hole diameter:  | 9 mm            |
| mounting screw: | _               |
| Weight:         | 0.22 kg         |
| Dimensions:     | 50 x 33 x 27 mm |
| Guarantee:      | 2 years         |