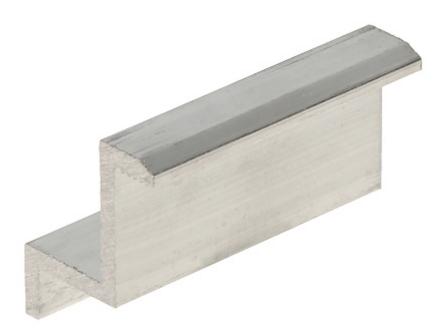

End clamp, designed for fixing extremely spaced solar panels on the mounting profile. The surface pressing the panel frame is grooved, which guarantees better grip of the panel.

Attention! The set does not include a fixing screw.