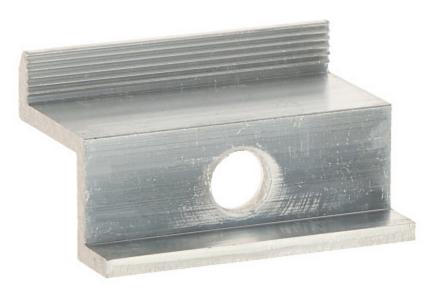

End clamp, designed for fixing extremely spaced solar panels on the mounting profile. The surface pressing the panel frame is grooved, which guarantees better grip of the panel.

Attention! The set does not include a fixing screw.

User Manual
Code: USP-KZ-30
END CLAMP USP-KZ-30 FOR SOLAR PANELS 30 mm

| Material:       | Aluminum        |
|-----------------|-----------------|
| Height:         | 30 mm           |
| Hole diameter:  | 9 mm            |
| mounting screw: | _               |
| Weight:         | 0.22 kg         |
| Dimensions:     | 50 x 33 x 27 mm |
| Guarantee:      | 2 years         |