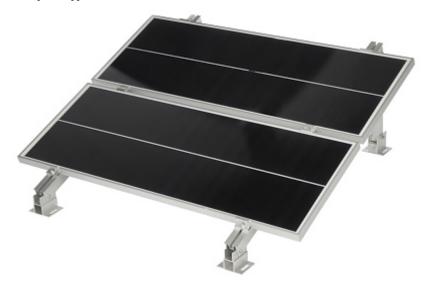

profile. The surface pressing the panel frame is grooved, which guarantees better grip of the panel.

Attention! The set does not include a fixing screw.



User Manual
Code: USP-KZ-30
END CLAMP USP-KZ-30 FOR SOLAR PANELS 30 mm

| Material:       | Aluminum        |
|-----------------|-----------------|
| Height:         | 30 mm           |
| Hole diameter:  | 9 mm            |
| mounting screw: | _               |
| Weight:         | 0.22 kg         |
| Dimensions:     | 50 x 33 x 27 mm |
| Guarantee:      | 2 years         |





Height:



DELTA-OPTI Monika Matysiak; https://www.delta.poznan.pl POL; 60-713 Poznań; Graniczna 10 e-mail: delta-opti@delta.poznan.pl; tel: +(48) 61 864 69 60



User Manual
Code: USP-KZ-30
END CLAMP USP-KZ-30 FOR SOLAR PANELS 30 mm



Example of application:





# User Manual

Code: USP-KZ-30 END CLAMP **USP-KZ-30** FOR SOLAR PANELS 30 mm



PACKAGE

Dimensions (L x W x H): 0x0x0 mm

Gross Weight: 0 kg