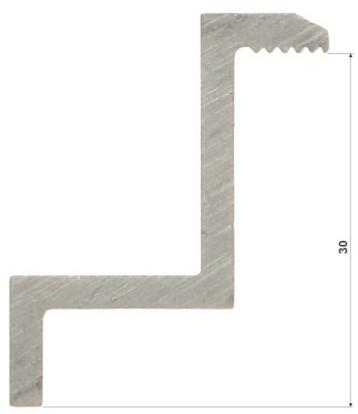

User Manual
Code: USP-KZ-30
END CLAMP USP-KZ-30 FOR SOLAR PANELS 30 mm

| Material:       | Aluminum        |
|-----------------|-----------------|
| Height:         | 30 mm           |
| Hole diameter:  | 9 mm            |
| mounting screw: | _               |
| Weight:         | 0.22 kg         |
| Dimensions:     | 50 x 33 x 27 mm |
| Guarantee:      | 2 years         |

Height:

DELTA-OPTI Monika Matysiak; https://www.delta.poznan.pl POL; 60-713 Poznań; Graniczna 10 e-mail: delta-opti@delta.poznan.pl; tel: +(48) 61 864 69 60

User Manual
Code: USP-KZ-30
END CLAMP USP-KZ-30 FOR SOLAR PANELS 30 mm