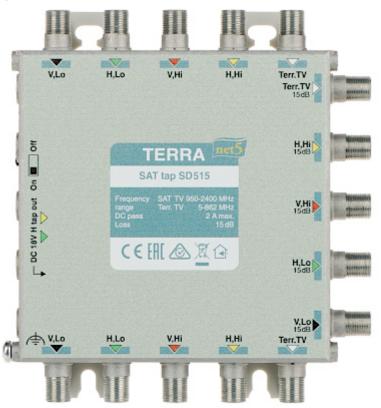

Top view:

Connectors:

DELTA-OPTI Monika Matysiak; https://www.delta.poznan.pl POL; 60-713 Poznań; Graniczna 10 e-mail: delta-opti@delta.poznan.pl; tel: +(48) 61 864 69 60

2024-04-28

SD-515

Side view:

Mounting side view: