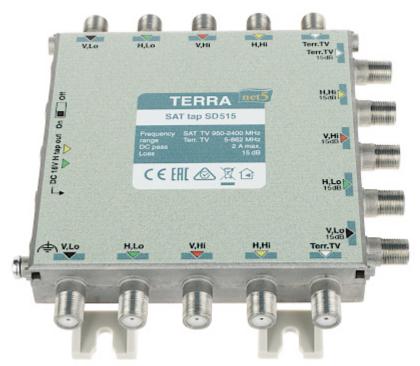

Top view:

Connectors:

DELTA-OPTI Monika Matysiak; https://www.delta.poznan.pl POL; 60-713 Poznań; Graniczna 10 e-mail: delta-opti@delta.poznan.pl; tel: +(48) 61 864 69 60

2024-04-28

SD-515

Side view:

Mounting side view:

Frequency range:

950 ... 2400 MHz - SAT, 5 ... 862 MHz - TV

DELTA-OPTI Monika Matysiak; https://www.delta.poznan.pl POL; 60-713 Poznań; Graniczna 10 e-mail: delta-opti@delta.poznan.pl; tel: +(48) 61 864 69 60

| Connection loss:           | 15 16 dB - SAT, 13 17 dB - TV |
|----------------------------|-------------------------------|
| Isolation between outputs: | > 30 dB                       |
| DC-transition:             | max. 2 A                      |
| Operation temp:            | -20 °C 50 °C                  |
| Weight:                    | 0.4 kg                        |
| Dimensions:                | 126 x 135 x 30 mm             |
| Guarantee:                 | 2 years                       |