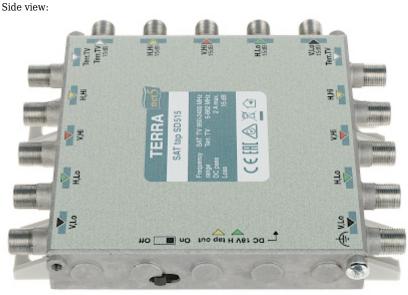

Top view:

Connectors:

DELTA-OPTI Monika Matysiak; https://www.delta.poznan.pl POL; 60-713 Poznań; Graniczna 10 e-mail: delta-opti@delta.poznan.pl; tel: +(48) 61 864 69 60

2024-04-28

SD-515

Side view:

Mounting side view: