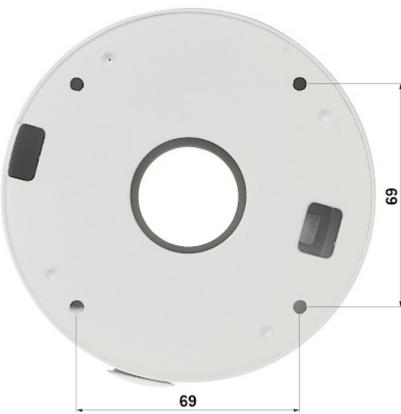

#### Camera mounting side view:

Code: BCS-ATA12456 CAMERA BRACKET **BCS-ATA12456** BCS UNIVERSAL

Wall mounting side view:

Code: BCS-ATA12456 CAMERA BRACKET BCS-ATA12456 BCS UNIVERSAL

Side view:

View without the front cover: