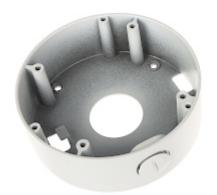

#### Camera mounting side view:

Code: BCS-ATA12456 CAMERA BRACKET **BCS-ATA12456** BCS UNIVERSAL

Wall mounting side view:

Code: BCS-ATA12456 CAMERA BRACKET BCS-ATA12456 BCS UNIVERSAL

Side view:

View without the front cover: