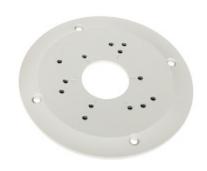

#### Camera mounting side view:

Code: BCS-ATA12456 CAMERA BRACKET **BCS-ATA12456** BCS UNIVERSAL

Wall mounting side view:

Code: BCS-ATA12456 CAMERA BRACKET BCS-ATA12456 BCS UNIVERSAL

Side view:

View without the front cover: