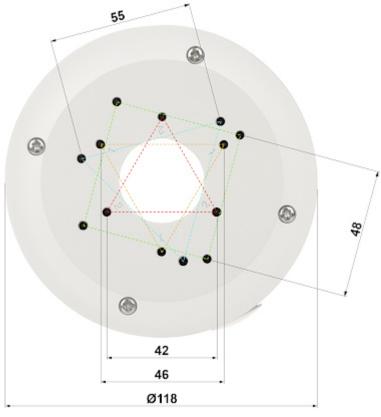

#### Camera mounting side view:

Code: BCS-ATA12456 CAMERA BRACKET **BCS-ATA12456** BCS UNIVERSAL

Wall mounting side view:

Code: BCS-ATA12456 CAMERA BRACKET BCS-ATA12456 BCS UNIVERSAL

Side view:

View without the front cover:

#### Code: BCS-ATA12456 CAMERA BRACKET **BCS-ATA12456** BCS UNIVERSAL

| Neck diameter:                  | Ø 116 mm      |
|---------------------------------|---------------|
| Suitable for cameras:           | BCS UNIVERSAL |
| Material:                       | Aluminum      |
| Color:                          | White         |
| Distance from mounting surface: | 46 mm         |
| Weight:                         | 0.27 kg       |
| Dimensions:                     | Ø 116 x 46 mm |
| Manufacturer / Brand:           | BCS UNIVERSAL |
| Guarantee:                      | 3 years       |