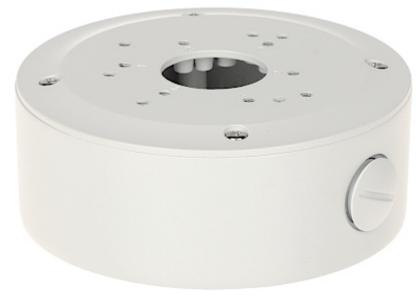

Bracket for cameras.

It can be used to vandal-proof cameras installation. It has very useful advantage, possibility to hide camera cables and connectors.

#### Camera mounting side view:

Code: BCS-ATA12456 CAMERA BRACKET **BCS-ATA12456** BCS UNIVERSAL

Wall mounting side view:

Code: BCS-ATA12456 CAMERA BRACKET BCS-ATA12456 BCS UNIVERSAL

Side view:

View without the front cover: