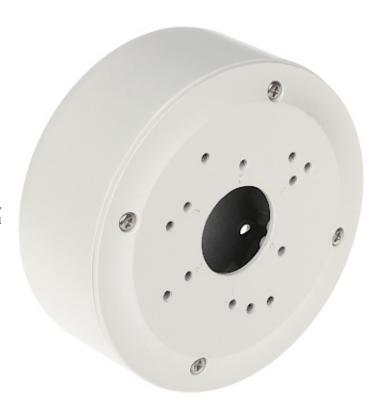

Bracket for cameras.

It can be used to vandal-proof cameras installation. It has very useful advantage, possibility to hide camera cables and connectors.

#### Code: BCS-ATA12456 CAMERA BRACKET **BCS-ATA12456** BCS UNIVERSAL

| Neck diameter:                  | Ø 116 mm      |
|---------------------------------|---------------|
| Suitable for cameras:           | BCS UNIVERSAL |
| Material:                       | Aluminum      |
| Color:                          | White         |
| Distance from mounting surface: | 46 mm         |
| Weight:                         | 0.27 kg       |
| Dimensions:                     | Ø 116 x 46 mm |
| Manufacturer / Brand:           | BCS UNIVERSAL |
| Guarantee:                      | 3 years       |