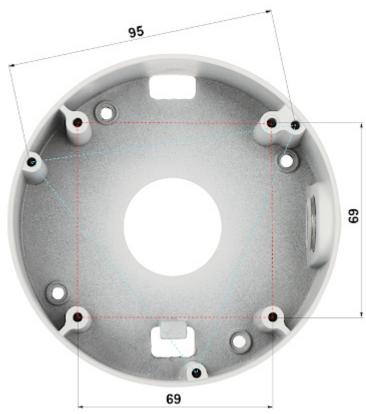

#### Camera mounting side view:

Code: BCS-ATA12456 CAMERA BRACKET **BCS-ATA12456** BCS UNIVERSAL

Wall mounting side view:

Code: BCS-ATA12456 CAMERA BRACKET BCS-ATA12456 BCS UNIVERSAL

Side view:

View without the front cover: