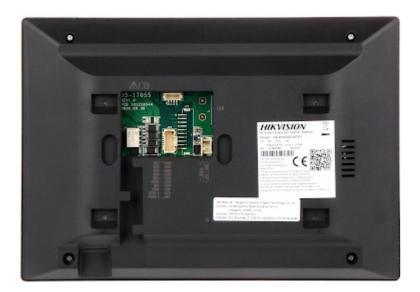

# Code: DS-KIS604-S(C) VIDEO DOORPHONE KIT **DS-KIS604-S(C)** Hikvision

| Main features:                          | Bidirectional communication, Microphone built-in, Speakers built-in, Noise suppression and echo cancellation, Tamper detection - removing from mounting surface, True WDR - Wide Dynamic Range BLC - Back Light Compensation DNR - Digital Noise Reduction Full support via network: WiFi / LAN Video Doorphone is mounted in a surface housing The device has the ability to work with the Hik-Connect application for mobile devices, without the use of an internal panel                                                                                                                                                                                                                                                                                                               |
|-----------------------------------------|--------------------------------------------------------------------------------------------------------------------------------------------------------------------------------------------------------------------------------------------------------------------------------------------------------------------------------------------------------------------------------------------------------------------------------------------------------------------------------------------------------------------------------------------------------------------------------------------------------------------------------------------------------------------------------------------------------------------------------------------------------------------------------------------|
| Power supply:                           | PoE (802.3af), 12 V DC / 830 mA (max)                                                                                                                                                                                                                                                                                                                                                                                                                                                                                                                                                                                                                                                                                                                                                      |
| Power consumption:                      | ≤ 10 W (operation)                                                                                                                                                                                                                                                                                                                                                                                                                                                                                                                                                                                                                                                                                                                                                                         |
| Operation temp:                         | -40 °C 53 °C                                                                                                                                                                                                                                                                                                                                                                                                                                                                                                                                                                                                                                                                                                                                                                               |
| Housing:                                | Aluminum + Plastic, Protects against weather conditions                                                                                                                                                                                                                                                                                                                                                                                                                                                                                                                                                                                                                                                                                                                                    |
| Color:                                  | Black + Gray                                                                                                                                                                                                                                                                                                                                                                                                                                                                                                                                                                                                                                                                                                                                                                               |
| Vandal-proof:                           | IK08                                                                                                                                                                                                                                                                                                                                                                                                                                                                                                                                                                                                                                                                                                                                                                                       |
| "Index of Protection":                  | IP65                                                                                                                                                                                                                                                                                                                                                                                                                                                                                                                                                                                                                                                                                                                                                                                       |
| Weight:                                 | 0.34 kg                                                                                                                                                                                                                                                                                                                                                                                                                                                                                                                                                                                                                                                                                                                                                                                    |
| Dimensions:                             | 174 x 91 x 30 mm                                                                                                                                                                                                                                                                                                                                                                                                                                                                                                                                                                                                                                                                                                                                                                           |
| INDOOR PANEL:                           |                                                                                                                                                                                                                                                                                                                                                                                                                                                                                                                                                                                                                                                                                                                                                                                            |
| Compatibility:                          | IP Hikvision modular video doorphones                                                                                                                                                                                                                                                                                                                                                                                                                                                                                                                                                                                                                                                                                                                                                      |
| Shield:                                 | 7 " - capacitive touch screen                                                                                                                                                                                                                                                                                                                                                                                                                                                                                                                                                                                                                                                                                                                                                              |
| Resolution:                             | 1024 x 600                                                                                                                                                                                                                                                                                                                                                                                                                                                                                                                                                                                                                                                                                                                                                                                 |
| Internal memory:                        | 128 MB (built-in)                                                                                                                                                                                                                                                                                                                                                                                                                                                                                                                                                                                                                                                                                                                                                                          |
| Main features:                          | Wi-Fi module - IEEE 802.11 b/g/n,     Microphone built-in,     Speakers built-in,     Bidirectional communication,     Smooth adjustment of monitor parameters: image brightness, ring tone volume and conversation volume,     Automatically capture and save photos if there is no response to the bell button,     IP Hikvision cameras support,     The ability of direct communication between two or more panels,     Register a short voice message if there is no response to the bell button     Support for capturing a photo during video calls     The microSD cards support max. 32 GB, 16 GB included     The device is fully configurable via the iVMS4200 software.     In addition, the device has the ability to work with the Hik-Connect application on mobile devices |
| Controlling:                            | capacitive touch screen                                                                                                                                                                                                                                                                                                                                                                                                                                                                                                                                                                                                                                                                                                                                                                    |
| Default administrator password:         | The administrator password should be set at the first start                                                                                                                                                                                                                                                                                                                                                                                                                                                                                                                                                                                                                                                                                                                                |
| Default password for securing the zone: | -                                                                                                                                                                                                                                                                                                                                                                                                                                                                                                                                                                                                                                                                                                                                                                                          |
| Alarm inputs:                           | 8                                                                                                                                                                                                                                                                                                                                                                                                                                                                                                                                                                                                                                                                                                                                                                                          |
| Alarm outputs:                          | 2                                                                                                                                                                                                                                                                                                                                                                                                                                                                                                                                                                                                                                                                                                                                                                                          |