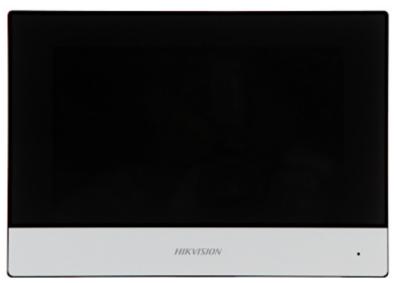

Code: DS-KIS604-S(C)
VIDEO DOORPHONE KIT **DS-KIS604-S(C)** Hikvision

HIKVISION video doorphone set with 7" touch monitor and with the possibility of integration with both the alarm system and video monitoring. Video Doorphone is mounted in a surface housing.

# Code: DS-KIS604-S(C) VIDEO DOORPHONE KIT **DS-KIS604-S(C)** Hikvision

| Main features:                          | Bidirectional communication, Microphone built-in, Speakers built-in, Noise suppression and echo cancellation, Tamper detection - removing from mounting surface, True WDR - Wide Dynamic Range BLC - Back Light Compensation DNR - Digital Noise Reduction Full support via network: WiFi / LAN Video Doorphone is mounted in a surface housing The device has the ability to work with the Hik-Connect application for mobile devices, without the use of an internal panel                                                                                                                                                                                                                                                                                                               |
|-----------------------------------------|--------------------------------------------------------------------------------------------------------------------------------------------------------------------------------------------------------------------------------------------------------------------------------------------------------------------------------------------------------------------------------------------------------------------------------------------------------------------------------------------------------------------------------------------------------------------------------------------------------------------------------------------------------------------------------------------------------------------------------------------------------------------------------------------|
| Power supply:                           | PoE (802.3af), 12 V DC / 830 mA (max)                                                                                                                                                                                                                                                                                                                                                                                                                                                                                                                                                                                                                                                                                                                                                      |
| Power consumption:                      | ≤ 10 W (operation)                                                                                                                                                                                                                                                                                                                                                                                                                                                                                                                                                                                                                                                                                                                                                                         |
| Operation temp:                         | -40 °C 53 °C                                                                                                                                                                                                                                                                                                                                                                                                                                                                                                                                                                                                                                                                                                                                                                               |
| Housing:                                | Aluminum + Plastic, Protects against weather conditions                                                                                                                                                                                                                                                                                                                                                                                                                                                                                                                                                                                                                                                                                                                                    |
| Color:                                  | Black + Gray                                                                                                                                                                                                                                                                                                                                                                                                                                                                                                                                                                                                                                                                                                                                                                               |
| Vandal-proof:                           | IK08                                                                                                                                                                                                                                                                                                                                                                                                                                                                                                                                                                                                                                                                                                                                                                                       |
| "Index of Protection":                  | IP65                                                                                                                                                                                                                                                                                                                                                                                                                                                                                                                                                                                                                                                                                                                                                                                       |
| Weight:                                 | 0.34 kg                                                                                                                                                                                                                                                                                                                                                                                                                                                                                                                                                                                                                                                                                                                                                                                    |
| Dimensions:                             | 174 x 91 x 30 mm                                                                                                                                                                                                                                                                                                                                                                                                                                                                                                                                                                                                                                                                                                                                                                           |
| INDOOR PANEL:                           |                                                                                                                                                                                                                                                                                                                                                                                                                                                                                                                                                                                                                                                                                                                                                                                            |
| Compatibility:                          | IP Hikvision modular video doorphones                                                                                                                                                                                                                                                                                                                                                                                                                                                                                                                                                                                                                                                                                                                                                      |
| Shield:                                 | 7 " - capacitive touch screen                                                                                                                                                                                                                                                                                                                                                                                                                                                                                                                                                                                                                                                                                                                                                              |
| Resolution:                             | 1024 x 600                                                                                                                                                                                                                                                                                                                                                                                                                                                                                                                                                                                                                                                                                                                                                                                 |
| Internal memory:                        | 128 MB (built-in)                                                                                                                                                                                                                                                                                                                                                                                                                                                                                                                                                                                                                                                                                                                                                                          |
| Main features:                          | Wi-Fi module - IEEE 802.11 b/g/n,     Microphone built-in,     Speakers built-in,     Bidirectional communication,     Smooth adjustment of monitor parameters: image brightness, ring tone volume and conversation volume,     Automatically capture and save photos if there is no response to the bell button,     IP Hikvision cameras support,     The ability of direct communication between two or more panels,     Register a short voice message if there is no response to the bell button     Support for capturing a photo during video calls     The microSD cards support max. 32 GB, 16 GB included     The device is fully configurable via the iVMS4200 software.     In addition, the device has the ability to work with the Hik-Connect application on mobile devices |
| Controlling:                            | capacitive touch screen                                                                                                                                                                                                                                                                                                                                                                                                                                                                                                                                                                                                                                                                                                                                                                    |
| Default administrator password:         | The administrator password should be set at the first start                                                                                                                                                                                                                                                                                                                                                                                                                                                                                                                                                                                                                                                                                                                                |
| Default password for securing the zone: | -                                                                                                                                                                                                                                                                                                                                                                                                                                                                                                                                                                                                                                                                                                                                                                                          |
| Alarm inputs:                           | 8                                                                                                                                                                                                                                                                                                                                                                                                                                                                                                                                                                                                                                                                                                                                                                                          |
| Alarm outputs:                          | 2                                                                                                                                                                                                                                                                                                                                                                                                                                                                                                                                                                                                                                                                                                                                                                                          |