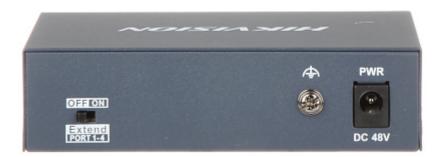

 $\begin{tabular}{ll} \textbf{Attention!} To ensure proper operation, the "Extend" switch of the switch included in the set should be in the "Off" position. \end{tabular}$ 

| Compatibility:               | IP Hikvision video doorphones II generation                     |
|------------------------------|-----------------------------------------------------------------|
| Doorbell button:             | 1 pcs                                                           |
| proximity reader built-in:   | 13.56 MHz S50                                                   |
| Sensor:                      | 2 Mpx                                                           |
| Camera resolution:           | 1920 x 1080 - 1080p                                             |
| Camera view angle:           | 124 °                                                           |
| Image compression method:    | H.264                                                           |
| Supported audio formats:     | G.711                                                           |
| IR illuminator:              | <b>✓</b>                                                        |
| Network interface:           | • 10 / 100 Mbps Ethernet<br>• WiFi                              |
| Wireless transmission range: | The range limited only by the availability of the Wi-Fi network |
| Wi-Fi standard:              | IEEE 802.11b / IEEE 802.11g / IEEE 802.11n                      |
| Network protocols:           | TCP/IP, RTSP                                                    |
| Alarm inputs:                | 4 pcs                                                           |
| Relay outputs:               | 2 x NO/NC                                                       |
| RS-485:                      | <b>→</b>                                                        |