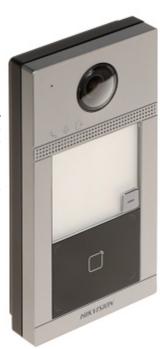

Code: DS-KIS604-S(C)
VIDEO DOORPHONE KIT **DS-KIS604-S(C)** Hikvision

HIKVISION video doorphone set with 7" touch monitor and with the possibility of integration with both the alarm system and video monitoring. Video Doorphone is mounted in a surface housing.

 $\begin{tabular}{ll} \textbf{Attention!} To ensure proper operation, the "Extend" switch of the switch included in the set should be in the "Off" position. \end{tabular}$ 

| Compatibility:               | IP Hikvision video doorphones II generation                     |
|------------------------------|-----------------------------------------------------------------|
| Doorbell button:             | 1 pcs                                                           |
| proximity reader built-in:   | 13.56 MHz S50                                                   |
| Sensor:                      | 2 Mpx                                                           |
| Camera resolution:           | 1920 x 1080 - 1080p                                             |
| Camera view angle:           | 124 °                                                           |
| Image compression method:    | H.264                                                           |
| Supported audio formats:     | G.711                                                           |
| IR illuminator:              | <b>✓</b>                                                        |
| Network interface:           | • 10 / 100 Mbps Ethernet<br>• WiFi                              |
| Wireless transmission range: | The range limited only by the availability of the Wi-Fi network |
| Wi-Fi standard:              | IEEE 802.11b / IEEE 802.11g / IEEE 802.11n                      |
| Network protocols:           | TCP/IP, RTSP                                                    |
| Alarm inputs:                | 4 pcs                                                           |
| Relay outputs:               | 2 x NO/NC                                                       |
| RS-485:                      | <b>→</b>                                                        |

# Code: DS-KIS604-S(C) VIDEO DOORPHONE KIT **DS-KIS604-S(C)** Hikvision

| Main features:                          | Bidirectional communication, Microphone built-in, Speakers built-in, Noise suppression and echo cancellation, Tamper detection - removing from mounting surface, True WDR - Wide Dynamic Range BLC - Back Light Compensation DNR - Digital Noise Reduction Full support via network: WiFi / LAN Video Doorphone is mounted in a surface housing The device has the ability to work with the Hik-Connect application for mobile devices, without the use of an internal panel                                                                                                                                                                                                                                                                                                               |
|-----------------------------------------|--------------------------------------------------------------------------------------------------------------------------------------------------------------------------------------------------------------------------------------------------------------------------------------------------------------------------------------------------------------------------------------------------------------------------------------------------------------------------------------------------------------------------------------------------------------------------------------------------------------------------------------------------------------------------------------------------------------------------------------------------------------------------------------------|
| Power supply:                           | PoE (802.3af), 12 V DC / 830 mA (max)                                                                                                                                                                                                                                                                                                                                                                                                                                                                                                                                                                                                                                                                                                                                                      |
| Power consumption:                      | ≤ 10 W (operation)                                                                                                                                                                                                                                                                                                                                                                                                                                                                                                                                                                                                                                                                                                                                                                         |
| Operation temp:                         | -40 °C 53 °C                                                                                                                                                                                                                                                                                                                                                                                                                                                                                                                                                                                                                                                                                                                                                                               |
| Housing:                                | Aluminum + Plastic, Protects against weather conditions                                                                                                                                                                                                                                                                                                                                                                                                                                                                                                                                                                                                                                                                                                                                    |
| Color:                                  | Black + Gray                                                                                                                                                                                                                                                                                                                                                                                                                                                                                                                                                                                                                                                                                                                                                                               |
| Vandal-proof:                           | IK08                                                                                                                                                                                                                                                                                                                                                                                                                                                                                                                                                                                                                                                                                                                                                                                       |
| "Index of Protection":                  | IP65                                                                                                                                                                                                                                                                                                                                                                                                                                                                                                                                                                                                                                                                                                                                                                                       |
| Weight:                                 | 0.34 kg                                                                                                                                                                                                                                                                                                                                                                                                                                                                                                                                                                                                                                                                                                                                                                                    |
| Dimensions:                             | 174 x 91 x 30 mm                                                                                                                                                                                                                                                                                                                                                                                                                                                                                                                                                                                                                                                                                                                                                                           |
| INDOOR PANEL:                           |                                                                                                                                                                                                                                                                                                                                                                                                                                                                                                                                                                                                                                                                                                                                                                                            |
| Compatibility:                          | IP Hikvision modular video doorphones                                                                                                                                                                                                                                                                                                                                                                                                                                                                                                                                                                                                                                                                                                                                                      |
| Shield:                                 | 7 " - capacitive touch screen                                                                                                                                                                                                                                                                                                                                                                                                                                                                                                                                                                                                                                                                                                                                                              |
| Resolution:                             | 1024 x 600                                                                                                                                                                                                                                                                                                                                                                                                                                                                                                                                                                                                                                                                                                                                                                                 |
| Internal memory:                        | 128 MB (built-in)                                                                                                                                                                                                                                                                                                                                                                                                                                                                                                                                                                                                                                                                                                                                                                          |
| Main features:                          | Wi-Fi module - IEEE 802.11 b/g/n,     Microphone built-in,     Speakers built-in,     Bidirectional communication,     Smooth adjustment of monitor parameters: image brightness, ring tone volume and conversation volume,     Automatically capture and save photos if there is no response to the bell button,     IP Hikvision cameras support,     The ability of direct communication between two or more panels,     Register a short voice message if there is no response to the bell button     Support for capturing a photo during video calls     The microSD cards support max. 32 GB, 16 GB included     The device is fully configurable via the iVMS4200 software.     In addition, the device has the ability to work with the Hik-Connect application on mobile devices |
| Controlling:                            | capacitive touch screen                                                                                                                                                                                                                                                                                                                                                                                                                                                                                                                                                                                                                                                                                                                                                                    |
| Default administrator password:         | The administrator password should be set at the first start                                                                                                                                                                                                                                                                                                                                                                                                                                                                                                                                                                                                                                                                                                                                |
| Default password for securing the zone: | -                                                                                                                                                                                                                                                                                                                                                                                                                                                                                                                                                                                                                                                                                                                                                                                          |
| Alarm inputs:                           | 8                                                                                                                                                                                                                                                                                                                                                                                                                                                                                                                                                                                                                                                                                                                                                                                          |
| Alarm outputs:                          | 2                                                                                                                                                                                                                                                                                                                                                                                                                                                                                                                                                                                                                                                                                                                                                                                          |