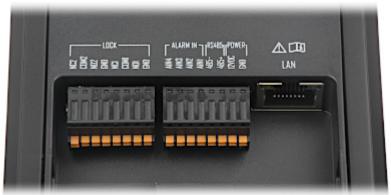

 $\begin{tabular}{ll} \textbf{Attention!} To ensure proper operation, the "Extend" switch of the switch included in the set should be in the "Off" position. \end{tabular}$ 

| Compatibility:               | IP Hikvision video doorphones II generation                     |
|------------------------------|-----------------------------------------------------------------|
| Doorbell button:             | 1 pcs                                                           |
| proximity reader built-in:   | 13.56 MHz S50                                                   |
| Sensor:                      | 2 Mpx                                                           |
| Camera resolution:           | 1920 x 1080 - 1080p                                             |
| Camera view angle:           | 124 °                                                           |
| Image compression method:    | H.264                                                           |
| Supported audio formats:     | G.711                                                           |
| IR illuminator:              | <b>✓</b>                                                        |
| Network interface:           | • 10 / 100 Mbps Ethernet<br>• WiFi                              |
| Wireless transmission range: | The range limited only by the availability of the Wi-Fi network |
| Wi-Fi standard:              | IEEE 802.11b / IEEE 802.11g / IEEE 802.11n                      |
| Network protocols:           | TCP/IP, RTSP                                                    |
| Alarm inputs:                | 4 pcs                                                           |
| Relay outputs:               | 2 x NO/NC                                                       |
| RS-485:                      | <b>→</b>                                                        |

# Code: DS-KIS604-S(C) VIDEO DOORPHONE KIT **DS-KIS604-S(C)** Hikvision

| Main features:                          | Bidirectional communication, Microphone built-in, Speakers built-in, Noise suppression and echo cancellation, Tamper detection - removing from mounting surface, True WDR - Wide Dynamic Range BLC - Back Light Compensation DNR - Digital Noise Reduction Full support via network: WiFi / LAN Video Doorphone is mounted in a surface housing The device has the ability to work with the Hik-Connect application for mobile devices, without the use of an internal panel                                                                                                                                                                                                                                                                                                               |
|-----------------------------------------|--------------------------------------------------------------------------------------------------------------------------------------------------------------------------------------------------------------------------------------------------------------------------------------------------------------------------------------------------------------------------------------------------------------------------------------------------------------------------------------------------------------------------------------------------------------------------------------------------------------------------------------------------------------------------------------------------------------------------------------------------------------------------------------------|
| Power supply:                           | PoE (802.3af), 12 V DC / 830 mA (max)                                                                                                                                                                                                                                                                                                                                                                                                                                                                                                                                                                                                                                                                                                                                                      |
| Power consumption:                      | ≤ 10 W (operation)                                                                                                                                                                                                                                                                                                                                                                                                                                                                                                                                                                                                                                                                                                                                                                         |
| Operation temp:                         | -40 °C 53 °C                                                                                                                                                                                                                                                                                                                                                                                                                                                                                                                                                                                                                                                                                                                                                                               |
| Housing:                                | Aluminum + Plastic, Protects against weather conditions                                                                                                                                                                                                                                                                                                                                                                                                                                                                                                                                                                                                                                                                                                                                    |
| Color:                                  | Black + Gray                                                                                                                                                                                                                                                                                                                                                                                                                                                                                                                                                                                                                                                                                                                                                                               |
| Vandal-proof:                           | IK08                                                                                                                                                                                                                                                                                                                                                                                                                                                                                                                                                                                                                                                                                                                                                                                       |
| "Index of Protection":                  | IP65                                                                                                                                                                                                                                                                                                                                                                                                                                                                                                                                                                                                                                                                                                                                                                                       |
| Weight:                                 | 0.34 kg                                                                                                                                                                                                                                                                                                                                                                                                                                                                                                                                                                                                                                                                                                                                                                                    |
| Dimensions:                             | 174 x 91 x 30 mm                                                                                                                                                                                                                                                                                                                                                                                                                                                                                                                                                                                                                                                                                                                                                                           |
| INDOOR PANEL:                           |                                                                                                                                                                                                                                                                                                                                                                                                                                                                                                                                                                                                                                                                                                                                                                                            |
| Compatibility:                          | IP Hikvision modular video doorphones                                                                                                                                                                                                                                                                                                                                                                                                                                                                                                                                                                                                                                                                                                                                                      |
| Shield:                                 | 7 " - capacitive touch screen                                                                                                                                                                                                                                                                                                                                                                                                                                                                                                                                                                                                                                                                                                                                                              |
| Resolution:                             | 1024 x 600                                                                                                                                                                                                                                                                                                                                                                                                                                                                                                                                                                                                                                                                                                                                                                                 |
| Internal memory:                        | 128 MB (built-in)                                                                                                                                                                                                                                                                                                                                                                                                                                                                                                                                                                                                                                                                                                                                                                          |
| Main features:                          | Wi-Fi module - IEEE 802.11 b/g/n,     Microphone built-in,     Speakers built-in,     Bidirectional communication,     Smooth adjustment of monitor parameters: image brightness, ring tone volume and conversation volume,     Automatically capture and save photos if there is no response to the bell button,     IP Hikvision cameras support,     The ability of direct communication between two or more panels,     Register a short voice message if there is no response to the bell button     Support for capturing a photo during video calls     The microSD cards support max. 32 GB, 16 GB included     The device is fully configurable via the iVMS4200 software.     In addition, the device has the ability to work with the Hik-Connect application on mobile devices |
| Controlling:                            | capacitive touch screen                                                                                                                                                                                                                                                                                                                                                                                                                                                                                                                                                                                                                                                                                                                                                                    |
| Default administrator password:         | The administrator password should be set at the first start                                                                                                                                                                                                                                                                                                                                                                                                                                                                                                                                                                                                                                                                                                                                |
| Default password for securing the zone: | -                                                                                                                                                                                                                                                                                                                                                                                                                                                                                                                                                                                                                                                                                                                                                                                          |
| Alarm inputs:                           | 8                                                                                                                                                                                                                                                                                                                                                                                                                                                                                                                                                                                                                                                                                                                                                                                          |
| Alarm outputs:                          | 2                                                                                                                                                                                                                                                                                                                                                                                                                                                                                                                                                                                                                                                                                                                                                                                          |