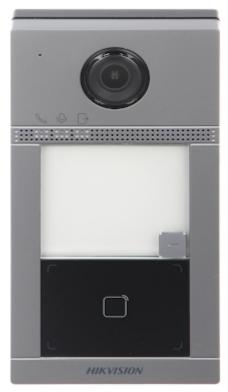

Code: DS-KIS604-S(C)
VIDEO DOORPHONE KIT **DS-KIS604-S(C)** Hikvision

HIKVISION video doorphone set with 7" touch monitor and with the possibility of integration with both the alarm system and video monitoring. Video Doorphone is mounted in a surface housing.

 $\begin{tabular}{ll} \textbf{Attention!} To ensure proper operation, the "Extend" switch of the switch included in the set should be in the "Off" position. \end{tabular}$ 

| Compatibility:               | IP Hikvision video doorphones II generation                     |
|------------------------------|-----------------------------------------------------------------|
| Doorbell button:             | 1 pcs                                                           |
| proximity reader built-in:   | 13.56 MHz S50                                                   |
| Sensor:                      | 2 Mpx                                                           |
| Camera resolution:           | 1920 x 1080 - 1080p                                             |
| Camera view angle:           | 124 °                                                           |
| Image compression method:    | H.264                                                           |
| Supported audio formats:     | G.711                                                           |
| IR illuminator:              | <b>✓</b>                                                        |
| Network interface:           | • 10 / 100 Mbps Ethernet<br>• WiFi                              |
| Wireless transmission range: | The range limited only by the availability of the Wi-Fi network |
| Wi-Fi standard:              | IEEE 802.11b / IEEE 802.11g / IEEE 802.11n                      |
| Network protocols:           | TCP/IP, RTSP                                                    |
| Alarm inputs:                | 4 pcs                                                           |
| Relay outputs:               | 2 x NO/NC                                                       |
| RS-485:                      | <b>→</b>                                                        |

# Code: DS-KIS604-S(C) VIDEO DOORPHONE KIT **DS-KIS604-S(C)** Hikvision

| Main features:                          | Bidirectional communication, Microphone built-in, Speakers built-in, Noise suppression and echo cancellation, Tamper detection - removing from mounting surface, True WDR - Wide Dynamic Range BLC - Back Light Compensation DNR - Digital Noise Reduction Full support via network: WiFi / LAN Video Doorphone is mounted in a surface housing The device has the ability to work with the Hik-Connect application for mobile devices, without the use of an internal panel                                                                                                                                                                                                                                                                                                               |
|-----------------------------------------|--------------------------------------------------------------------------------------------------------------------------------------------------------------------------------------------------------------------------------------------------------------------------------------------------------------------------------------------------------------------------------------------------------------------------------------------------------------------------------------------------------------------------------------------------------------------------------------------------------------------------------------------------------------------------------------------------------------------------------------------------------------------------------------------|
| Power supply:                           | PoE (802.3af), 12 V DC / 830 mA (max)                                                                                                                                                                                                                                                                                                                                                                                                                                                                                                                                                                                                                                                                                                                                                      |
| Power consumption:                      | ≤ 10 W (operation)                                                                                                                                                                                                                                                                                                                                                                                                                                                                                                                                                                                                                                                                                                                                                                         |
| Operation temp:                         | -40 °C 53 °C                                                                                                                                                                                                                                                                                                                                                                                                                                                                                                                                                                                                                                                                                                                                                                               |
| Housing:                                | Aluminum + Plastic, Protects against weather conditions                                                                                                                                                                                                                                                                                                                                                                                                                                                                                                                                                                                                                                                                                                                                    |
| Color:                                  | Black + Gray                                                                                                                                                                                                                                                                                                                                                                                                                                                                                                                                                                                                                                                                                                                                                                               |
| Vandal-proof:                           | IK08                                                                                                                                                                                                                                                                                                                                                                                                                                                                                                                                                                                                                                                                                                                                                                                       |
| "Index of Protection":                  | IP65                                                                                                                                                                                                                                                                                                                                                                                                                                                                                                                                                                                                                                                                                                                                                                                       |
| Weight:                                 | 0.34 kg                                                                                                                                                                                                                                                                                                                                                                                                                                                                                                                                                                                                                                                                                                                                                                                    |
| Dimensions:                             | 174 x 91 x 30 mm                                                                                                                                                                                                                                                                                                                                                                                                                                                                                                                                                                                                                                                                                                                                                                           |
| INDOOR PANEL:                           |                                                                                                                                                                                                                                                                                                                                                                                                                                                                                                                                                                                                                                                                                                                                                                                            |
| Compatibility:                          | IP Hikvision modular video doorphones                                                                                                                                                                                                                                                                                                                                                                                                                                                                                                                                                                                                                                                                                                                                                      |
| Shield:                                 | 7 " - capacitive touch screen                                                                                                                                                                                                                                                                                                                                                                                                                                                                                                                                                                                                                                                                                                                                                              |
| Resolution:                             | 1024 x 600                                                                                                                                                                                                                                                                                                                                                                                                                                                                                                                                                                                                                                                                                                                                                                                 |
| Internal memory:                        | 128 MB (built-in)                                                                                                                                                                                                                                                                                                                                                                                                                                                                                                                                                                                                                                                                                                                                                                          |
| Main features:                          | Wi-Fi module - IEEE 802.11 b/g/n,     Microphone built-in,     Speakers built-in,     Bidirectional communication,     Smooth adjustment of monitor parameters: image brightness, ring tone volume and conversation volume,     Automatically capture and save photos if there is no response to the bell button,     IP Hikvision cameras support,     The ability of direct communication between two or more panels,     Register a short voice message if there is no response to the bell button     Support for capturing a photo during video calls     The microSD cards support max. 32 GB, 16 GB included     The device is fully configurable via the iVMS4200 software.     In addition, the device has the ability to work with the Hik-Connect application on mobile devices |
| Controlling:                            | capacitive touch screen                                                                                                                                                                                                                                                                                                                                                                                                                                                                                                                                                                                                                                                                                                                                                                    |
| Default administrator password:         | The administrator password should be set at the first start                                                                                                                                                                                                                                                                                                                                                                                                                                                                                                                                                                                                                                                                                                                                |
| Default password for securing the zone: | -                                                                                                                                                                                                                                                                                                                                                                                                                                                                                                                                                                                                                                                                                                                                                                                          |
| Alarm inputs:                           | 8                                                                                                                                                                                                                                                                                                                                                                                                                                                                                                                                                                                                                                                                                                                                                                                          |
| Alarm outputs:                          | 2                                                                                                                                                                                                                                                                                                                                                                                                                                                                                                                                                                                                                                                                                                                                                                                          |