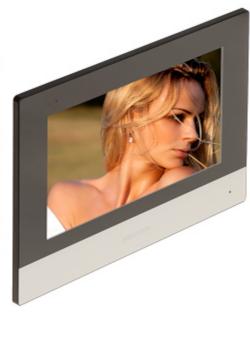

Code: DS-KIS604-S(C)
VIDEO DOORPHONE KIT **DS-KIS604-S(C)** Hikvision

HIKVISION video doorphone set with 7" touch monitor and with the possibility of integration with both the alarm system and video monitoring. Video Doorphone is mounted in a surface housing.

# Code: DS-KIS604-S(C) VIDEO DOORPHONE KIT **DS-KIS604-S(C)** Hikvision

| Main features:                          | Bidirectional communication, Microphone built-in, Speakers built-in, Noise suppression and echo cancellation, Tamper detection - removing from mounting surface, True WDR - Wide Dynamic Range BLC - Back Light Compensation DNR - Digital Noise Reduction Full support via network: WiFi / LAN Video Doorphone is mounted in a surface housing The device has the ability to work with the Hik-Connect application for mobile devices, without the use of an internal panel                                                                                                                                                                                                                                                                                                               |
|-----------------------------------------|--------------------------------------------------------------------------------------------------------------------------------------------------------------------------------------------------------------------------------------------------------------------------------------------------------------------------------------------------------------------------------------------------------------------------------------------------------------------------------------------------------------------------------------------------------------------------------------------------------------------------------------------------------------------------------------------------------------------------------------------------------------------------------------------|
| Power supply:                           | PoE (802.3af), 12 V DC / 830 mA (max)                                                                                                                                                                                                                                                                                                                                                                                                                                                                                                                                                                                                                                                                                                                                                      |
| Power consumption:                      | ≤ 10 W (operation)                                                                                                                                                                                                                                                                                                                                                                                                                                                                                                                                                                                                                                                                                                                                                                         |
| Operation temp:                         | -40 °C 53 °C                                                                                                                                                                                                                                                                                                                                                                                                                                                                                                                                                                                                                                                                                                                                                                               |
| Housing:                                | Aluminum + Plastic, Protects against weather conditions                                                                                                                                                                                                                                                                                                                                                                                                                                                                                                                                                                                                                                                                                                                                    |
| Color:                                  | Black + Gray                                                                                                                                                                                                                                                                                                                                                                                                                                                                                                                                                                                                                                                                                                                                                                               |
| Vandal-proof:                           | IK08                                                                                                                                                                                                                                                                                                                                                                                                                                                                                                                                                                                                                                                                                                                                                                                       |
| "Index of Protection":                  | IP65                                                                                                                                                                                                                                                                                                                                                                                                                                                                                                                                                                                                                                                                                                                                                                                       |
| Weight:                                 | 0.34 kg                                                                                                                                                                                                                                                                                                                                                                                                                                                                                                                                                                                                                                                                                                                                                                                    |
| Dimensions:                             | 174 x 91 x 30 mm                                                                                                                                                                                                                                                                                                                                                                                                                                                                                                                                                                                                                                                                                                                                                                           |
| INDOOR PANEL:                           |                                                                                                                                                                                                                                                                                                                                                                                                                                                                                                                                                                                                                                                                                                                                                                                            |
| Compatibility:                          | IP Hikvision modular video doorphones                                                                                                                                                                                                                                                                                                                                                                                                                                                                                                                                                                                                                                                                                                                                                      |
| Shield:                                 | 7 " - capacitive touch screen                                                                                                                                                                                                                                                                                                                                                                                                                                                                                                                                                                                                                                                                                                                                                              |
| Resolution:                             | 1024 x 600                                                                                                                                                                                                                                                                                                                                                                                                                                                                                                                                                                                                                                                                                                                                                                                 |
| Internal memory:                        | 128 MB (built-in)                                                                                                                                                                                                                                                                                                                                                                                                                                                                                                                                                                                                                                                                                                                                                                          |
| Main features:                          | Wi-Fi module - IEEE 802.11 b/g/n,     Microphone built-in,     Speakers built-in,     Bidirectional communication,     Smooth adjustment of monitor parameters: image brightness, ring tone volume and conversation volume,     Automatically capture and save photos if there is no response to the bell button,     IP Hikvision cameras support,     The ability of direct communication between two or more panels,     Register a short voice message if there is no response to the bell button     Support for capturing a photo during video calls     The microSD cards support max. 32 GB, 16 GB included     The device is fully configurable via the iVMS4200 software.     In addition, the device has the ability to work with the Hik-Connect application on mobile devices |
| Controlling:                            | capacitive touch screen                                                                                                                                                                                                                                                                                                                                                                                                                                                                                                                                                                                                                                                                                                                                                                    |
| Default administrator password:         | The administrator password should be set at the first start                                                                                                                                                                                                                                                                                                                                                                                                                                                                                                                                                                                                                                                                                                                                |
| Default password for securing the zone: | -                                                                                                                                                                                                                                                                                                                                                                                                                                                                                                                                                                                                                                                                                                                                                                                          |
| Alarm inputs:                           | 8                                                                                                                                                                                                                                                                                                                                                                                                                                                                                                                                                                                                                                                                                                                                                                                          |
| Alarm outputs:                          | 2                                                                                                                                                                                                                                                                                                                                                                                                                                                                                                                                                                                                                                                                                                                                                                                          |