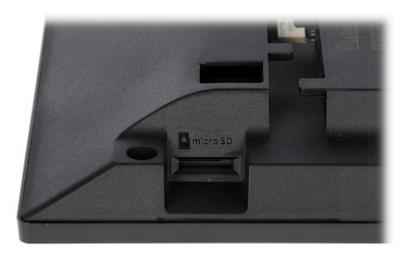

# Code: DS-KIS604-S(C) VIDEO DOORPHONE KIT **DS-KIS604-S(C)** Hikvision

| Main features:                          | Bidirectional communication, Microphone built-in, Speakers built-in, Noise suppression and echo cancellation, Tamper detection - removing from mounting surface, True WDR - Wide Dynamic Range BLC - Back Light Compensation DNR - Digital Noise Reduction Full support via network: WiFi / LAN Video Doorphone is mounted in a surface housing The device has the ability to work with the Hik-Connect application for mobile devices, without the use of an internal panel                                                                                                                                                                                                                                                                                                               |
|-----------------------------------------|--------------------------------------------------------------------------------------------------------------------------------------------------------------------------------------------------------------------------------------------------------------------------------------------------------------------------------------------------------------------------------------------------------------------------------------------------------------------------------------------------------------------------------------------------------------------------------------------------------------------------------------------------------------------------------------------------------------------------------------------------------------------------------------------|
| Power supply:                           | PoE (802.3af), 12 V DC / 830 mA (max)                                                                                                                                                                                                                                                                                                                                                                                                                                                                                                                                                                                                                                                                                                                                                      |
| Power consumption:                      | ≤ 10 W (operation)                                                                                                                                                                                                                                                                                                                                                                                                                                                                                                                                                                                                                                                                                                                                                                         |
| Operation temp:                         | -40 °C 53 °C                                                                                                                                                                                                                                                                                                                                                                                                                                                                                                                                                                                                                                                                                                                                                                               |
| Housing:                                | Aluminum + Plastic, Protects against weather conditions                                                                                                                                                                                                                                                                                                                                                                                                                                                                                                                                                                                                                                                                                                                                    |
| Color:                                  | Black + Gray                                                                                                                                                                                                                                                                                                                                                                                                                                                                                                                                                                                                                                                                                                                                                                               |
| Vandal-proof:                           | IK08                                                                                                                                                                                                                                                                                                                                                                                                                                                                                                                                                                                                                                                                                                                                                                                       |
| "Index of Protection":                  | IP65                                                                                                                                                                                                                                                                                                                                                                                                                                                                                                                                                                                                                                                                                                                                                                                       |
| Weight:                                 | 0.34 kg                                                                                                                                                                                                                                                                                                                                                                                                                                                                                                                                                                                                                                                                                                                                                                                    |
| Dimensions:                             | 174 x 91 x 30 mm                                                                                                                                                                                                                                                                                                                                                                                                                                                                                                                                                                                                                                                                                                                                                                           |
| INDOOR PANEL:                           |                                                                                                                                                                                                                                                                                                                                                                                                                                                                                                                                                                                                                                                                                                                                                                                            |
| Compatibility:                          | IP Hikvision modular video doorphones                                                                                                                                                                                                                                                                                                                                                                                                                                                                                                                                                                                                                                                                                                                                                      |
| Shield:                                 | 7 " - capacitive touch screen                                                                                                                                                                                                                                                                                                                                                                                                                                                                                                                                                                                                                                                                                                                                                              |
| Resolution:                             | 1024 x 600                                                                                                                                                                                                                                                                                                                                                                                                                                                                                                                                                                                                                                                                                                                                                                                 |
| Internal memory:                        | 128 MB (built-in)                                                                                                                                                                                                                                                                                                                                                                                                                                                                                                                                                                                                                                                                                                                                                                          |
| Main features:                          | Wi-Fi module - IEEE 802.11 b/g/n,     Microphone built-in,     Speakers built-in,     Bidirectional communication,     Smooth adjustment of monitor parameters: image brightness, ring tone volume and conversation volume,     Automatically capture and save photos if there is no response to the bell button,     IP Hikvision cameras support,     The ability of direct communication between two or more panels,     Register a short voice message if there is no response to the bell button     Support for capturing a photo during video calls     The microSD cards support max. 32 GB, 16 GB included     The device is fully configurable via the iVMS4200 software.     In addition, the device has the ability to work with the Hik-Connect application on mobile devices |
| Controlling:                            | capacitive touch screen                                                                                                                                                                                                                                                                                                                                                                                                                                                                                                                                                                                                                                                                                                                                                                    |
| Default administrator password:         | The administrator password should be set at the first start                                                                                                                                                                                                                                                                                                                                                                                                                                                                                                                                                                                                                                                                                                                                |
| Default password for securing the zone: | -                                                                                                                                                                                                                                                                                                                                                                                                                                                                                                                                                                                                                                                                                                                                                                                          |
| Alarm inputs:                           | 8                                                                                                                                                                                                                                                                                                                                                                                                                                                                                                                                                                                                                                                                                                                                                                                          |
| Alarm outputs:                          | 2                                                                                                                                                                                                                                                                                                                                                                                                                                                                                                                                                                                                                                                                                                                                                                                          |