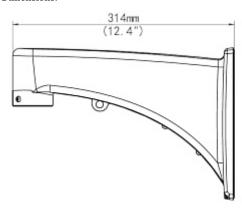

### Side view:

# Code: TR-WE45-A-IN CAMERA BRACKET TR-WE45-A-IN UNIVIEW

| Suitable for cameras: | UNIVIEW            |
|-----------------------|--------------------|
| Material:             | Aluminum alloy     |
| Color:                | White              |
| Weight:               | 1.16 kg            |
| Dimensions:           | 314 x 141 x 216 mm |
| Manufacturer / Brand: | UNIVIEW            |
| Guarantee:            | 3 years            |