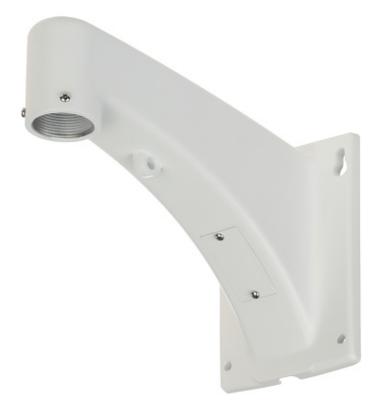

Code: TR-WE45-A-IN
CAMERA BRACKET TR-WE45-A-IN UNIVIEW

# Code: TR-WE45-A-IN CAMERA BRACKET TR-WE45-A-IN UNIVIEW

| Suitable for cameras: | UNIVIEW            |
|-----------------------|--------------------|
| Material:             | Aluminum alloy     |
| Color:                | White              |
| Weight:               | 1.16 kg            |
| Dimensions:           | 314 x 141 x 216 mm |
| Manufacturer / Brand: | UNIVIEW            |
| Guarantee:            | 3 years            |