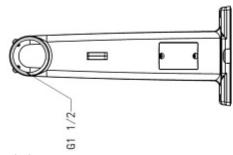

### Bottom view:

Wall mounting side view:

Code: TR-WE45-A-IN
CAMERA BRACKET TR-WE45-A-IN UNIVIEW

Dimensions:

In the kit:

Code: TR-WE45-A-IN
CAMERA BRACKET TR-WE45-A-IN UNIVIEW

PACKAGE

Dimensions (L x W x H): 0x0x0 mm Gross Weight: 0 kg