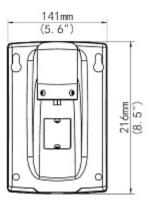

### Bottom view:

Wall mounting side view:

Code: TR-WE45-A-IN
CAMERA BRACKET TR-WE45-A-IN UNIVIEW

Dimensions:

In the kit:

Code: TR-WE45-A-IN
CAMERA BRACKET TR-WE45-A-IN UNIVIEW

PACKAGE

Dimensions (L x W x H): 0x0x0 mm Gross Weight: 0 kg

# Code: TR-WE45-A-IN CAMERA BRACKET TR-WE45-A-IN UNIVIEW

| Suitable for cameras: | UNIVIEW            |
|-----------------------|--------------------|
| Material:             | Aluminum alloy     |
| Color:                | White              |
| Weight:               | 1.16 kg            |
| Dimensions:           | 314 x 141 x 216 mm |
| Manufacturer / Brand: | UNIVIEW            |
| Guarantee:            | 3 years            |