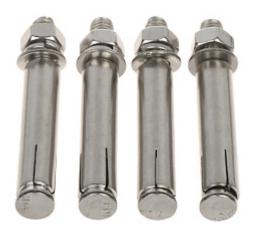

### Bottom view:

Wall mounting side view:

Code: TR-WE45-A-IN
CAMERA BRACKET TR-WE45-A-IN UNIVIEW

Dimensions:

In the kit:

Code: TR-WE45-A-IN
CAMERA BRACKET TR-WE45-A-IN UNIVIEW

PACKAGE

Dimensions (L x W x H): 0x0x0 mm Gross Weight: 0 kg