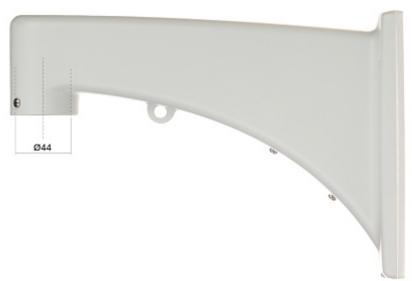

notified about the possibility of occurrence of such damages).

#### **Safety measures:**

Particular attention at designing was directed to quality standards of the device where ensuring safety of operation is the most important factor.

The device must be secured against contact with caustic, staining and viscous fluids.



For outdoor use.



# Code: TR-WE45-A-IN CAMERA BRACKET TR-WE45-A-IN UNIVIEW

| Suitable for cameras: | UNIVIEW            |
|-----------------------|--------------------|
| Material:             | Aluminum alloy     |
| Color:                | White              |
| Weight:               | 1.16 kg            |
| Dimensions:           | 314 x 141 x 216 mm |
| Manufacturer / Brand: | UNIVIEW            |
| Guarantee:            | 3 years            |

### Side view:



### Bottom view:



Wall mounting side view:



Code: TR-WE45-A-IN
CAMERA BRACKET TR-WE45-A-IN UNIVIEW



Dimensions:







In the kit:



Code: TR-WE45-A-IN
CAMERA BRACKET TR-WE45-A-IN UNIVIEW



PACKAGE

Dimensions (L x W x H): 0x0x0 mm Gross Weight: 0 kg