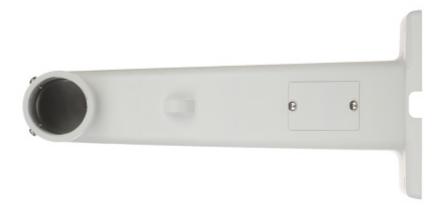

### Bottom view:

Wall mounting side view:

Code: TR-WE45-A-IN
CAMERA BRACKET TR-WE45-A-IN UNIVIEW

Dimensions:

In the kit:

Code: TR-WE45-A-IN
CAMERA BRACKET TR-WE45-A-IN UNIVIEW

PACKAGE

Dimensions (L x W x H): 0x0x0 mm Gross Weight: 0 kg