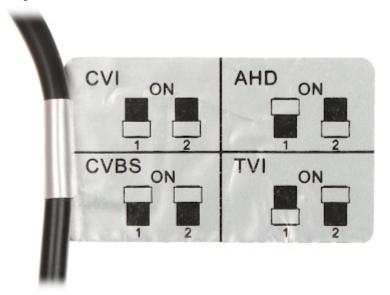

### Camera is out from clamping ring:

Dimensions:

Configuration switches:

In the kit:

PACKAGE

Dimensions (L x W x H): 0x0x0 mm

Gross Weight: 0 kg