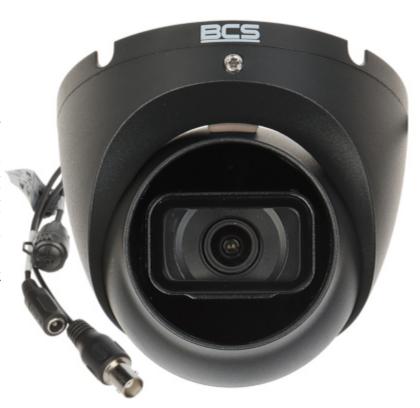

Code: BCS-EA15FSR3-G AHD, HD-CVI, HD-TVI, PAL CAMERA BCS-EA15FSR3-G - 5 Mpx 2.8 mm BCS Line

Code: BCS-EA15FSR3-G AHD, HD-CVI, HD-TVI, PAL CAMERA **BCS-EA15FSR3-G** - 5 Mpx 2.8 mm BCS Line

Megapixel camera with 1/2.7" CMOS sensor and AHD / HD-CVI / HD-TVI / CVBS.

The AHD / HD-CVI / HD-TVI interface allows to transmission of analog video signal via coaxial cable in max. 8 Mpx (4K UHD) resolution. During transmission there are no delays and is maintained the original, high quality image. In the case of video transmission using a twisted pair cable and matching transformers (balun), be aware of the possibility of signal reflections and interfering signals.

Thanks to the "Starlight" technology used, the camera only needs very low lighting to obtain a clear color image.

| Standard:                        | AHD / HD-CVI / HD-TVI / CVBS                                                                 |
|----------------------------------|----------------------------------------------------------------------------------------------|
| Sensor:                          | 1/2.7 " STARVIS™ CMOS                                                                        |
| Matrix size:                     | 5 Мрх                                                                                        |
| Resolution:                      | 2880 x 1620 - 5 Mpx ,<br>2560 x 1440 - 3.7 Mpx ,<br>1920 x 1080 - 1080p<br>1280 x 720 - 720p |
| Range of IR illumination:        | 30 m                                                                                         |
| IR illuminator power adjustment: | Automatic                                                                                    |
| Lens:                            | 2.8 mm, F1.6                                                                                 |
| View angle:                      | • 111 ° (manufacturer data)<br>• 106 ° (our tests result)                                    |
| S/N ratio:                       | > 50 dB                                                                                      |
| Video output:                    | AHD / HD-CVI / HD-TVI / CVBS, 1 Vpp / 75 Ω                                                   |
| OSD menu:                        | >                                                                                            |

| Main features:         | D-WDR - Wide Dynamic Range  • 2D-DNR - Digital Noise Reduction  • BLC - configurable Back Light Compensation  • HLC - High Light Compensation (spot)  • ICR - Movable InfraRed filter  • AGC - Automatic Gain Control  • Auto White Balance  • Mirror - Mirror image  • Configurable Privacy Zones |
|------------------------|----------------------------------------------------------------------------------------------------------------------------------------------------------------------------------------------------------------------------------------------------------------------------------------------------|
| Power supply:          | 12 V DC / 270 mA                                                                                                                                                                                                                                                                                   |
| Power consumption:     | < 3.2 W                                                                                                                                                                                                                                                                                            |
| Housing:               | Dome, Metal                                                                                                                                                                                                                                                                                        |
| Color:                 | Dark graphite                                                                                                                                                                                                                                                                                      |
| "Index of Protection": | IP66                                                                                                                                                                                                                                                                                               |
| Vandal-proof:          | -                                                                                                                                                                                                                                                                                                  |
| Operation temp:        | -40 °C 60 °C                                                                                                                                                                                                                                                                                       |
| Weight:                | 0.32 kg                                                                                                                                                                                                                                                                                            |
| Dimensions:            | Ø 93 x 86 mm                                                                                                                                                                                                                                                                                       |
| Manufacturer / Brand:  | BCS Line                                                                                                                                                                                                                                                                                           |
| Guarantee:             | 3 years                                                                                                                                                                                                                                                                                            |