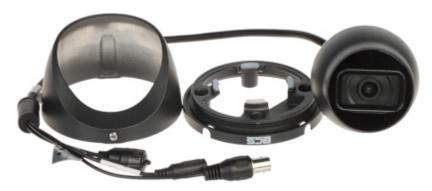

### Camera is out from clamping ring:

Dimensions:

Configuration switches:

In the kit:

PACKAGE

Dimensions (L x W x H): 0x0x0 mm

Gross Weight: 0 kg