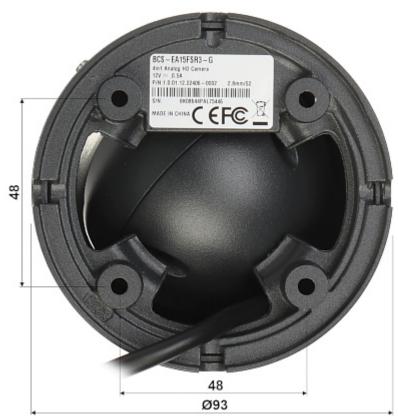

| Main features:         | D-WDR - Wide Dynamic Range  • 2D-DNR - Digital Noise Reduction  • BLC - configurable Back Light Compensation  • HLC - High Light Compensation (spot)  • ICR - Movable InfraRed filter  • AGC - Automatic Gain Control  • Auto White Balance  • Mirror - Mirror image  • Configurable Privacy Zones |
|------------------------|----------------------------------------------------------------------------------------------------------------------------------------------------------------------------------------------------------------------------------------------------------------------------------------------------|
| Power supply:          | 12 V DC / 270 mA                                                                                                                                                                                                                                                                                   |
| Power consumption:     | < 3.2 W                                                                                                                                                                                                                                                                                            |
| Housing:               | Dome, Metal                                                                                                                                                                                                                                                                                        |
| Color:                 | Dark graphite                                                                                                                                                                                                                                                                                      |
| "Index of Protection": | IP66                                                                                                                                                                                                                                                                                               |
| Vandal-proof:          | -                                                                                                                                                                                                                                                                                                  |
| Operation temp:        | -40 °C 60 °C                                                                                                                                                                                                                                                                                       |
| Weight:                | 0.32 kg                                                                                                                                                                                                                                                                                            |
| Dimensions:            | Ø 93 x 86 mm                                                                                                                                                                                                                                                                                       |
| Manufacturer / Brand:  | BCS Line                                                                                                                                                                                                                                                                                           |
| Guarantee:             | 3 years                                                                                                                                                                                                                                                                                            |

### Camera is out from clamping ring:

Dimensions:

Configuration switches:

In the kit:

PACKAGE

Dimensions (L x W x H): 0x0x0 mm

Gross Weight: 0 kg