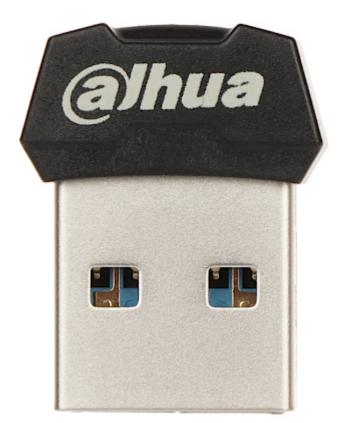

## User Manual Code: USB-U166-31-64G FLASH DRIVE USB-U166-31-64G 64 GB USB 3.2 Gen 1 DAHUA

The Dahua USB-U166-31 USB flash drives are modern, compact and very efficient devices. The USB 3.2 connector significantly increases the speed of data transfer.

Thanks to its miniature dimensions, the flash drive is ideal for use in car audio systems.

| Capacity:             | 64 GB                                                                                            |
|-----------------------|--------------------------------------------------------------------------------------------------|
| Connector type:       | USB 3.2 Gen 1 - USB-A                                                                            |
| Write transfer rate:  | 6 100 MB/s                                                                                       |
| Read speed:           | 15 150 MB/s                                                                                      |
| Main features:        | <ul><li> The product has a very small dimensions</li><li> Ideal for use in car players</li></ul> |
| Dimensions:           | 20 x 15 x 7 mm                                                                                   |
| Manufacturer / Brand: | DAHUA                                                                                            |
| Guarantee:            | 5 years                                                                                          |