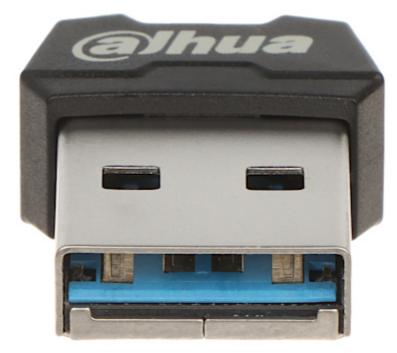

Connector:

Package:

DELTA-OPTI Monika Matysiak; https://www.delta.poznan.pl POL; 60-713 Poznań; Graniczna 10 e-mail: delta-opti@delta.poznan.pl; tel: +(48) 61 864 69 60

2024-04-27

USB-U166-31-64G

PACKAGE

Dimensions (L x W x H): 0x0x0 mm Gross Weight: 0 kg