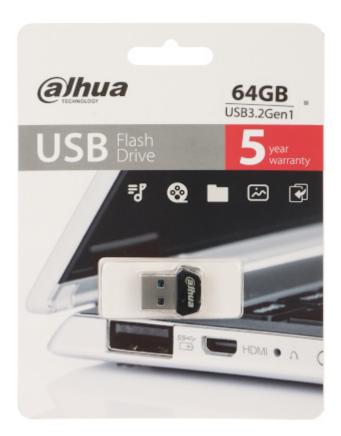

## User Manual Code: USB-U166-31-64G FLASH DRIVE USB-U166-31-64G 64 GB USB 3.2 Gen 1 DAHUA

The Dahua USB-U166-31 USB flash drives are modern, compact and very efficient devices. The USB 3.2 connector significantly increases the speed of data transfer.

Thanks to its miniature dimensions, the flash drive is ideal for use in car audio systems.

| Capacity:             | 64 GB                                                                                            |
|-----------------------|--------------------------------------------------------------------------------------------------|
| Connector type:       | USB 3.2 Gen 1 - USB-A                                                                            |
| Write transfer rate:  | 6 100 MB/s                                                                                       |
| Read speed:           | 15 150 MB/s                                                                                      |
| Main features:        | <ul><li> The product has a very small dimensions</li><li> Ideal for use in car players</li></ul> |
| Dimensions:           | 20 x 15 x 7 mm                                                                                   |
| Manufacturer / Brand: | DAHUA                                                                                            |
| Guarantee:            | 5 years                                                                                          |

Connector:

Package:

DELTA-OPTI Monika Matysiak; https://www.delta.poznan.pl POL; 60-713 Poznań; Graniczna 10 e-mail: delta-opti@delta.poznan.pl; tel: +(48) 61 864 69 60

2024-04-27

USB-U166-31-64G

PACKAGE

Dimensions (L x W x H): 0x0x0 mm Gross Weight: 0 kg