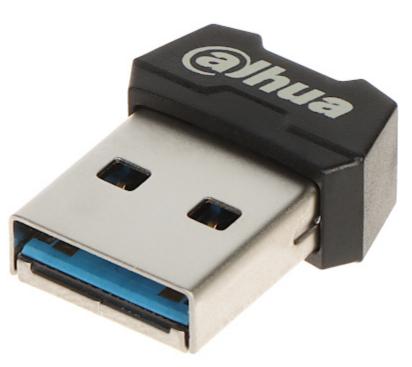

## User Manual Code: USB-U166-31-64G FLASH DRIVE USB-U166-31-64G 64 GB USB 3.2 Gen 1 DAHUA

The Dahua USB-U166-31 USB flash drives are modern, compact and very efficient devices. The USB 3.2 connector significantly increases the speed of data transfer.

Thanks to its miniature dimensions, the flash drive is ideal for use in car audio systems.

| Capacity:             | 64 GB                                                                                            |
|-----------------------|--------------------------------------------------------------------------------------------------|
| Connector type:       | USB 3.2 Gen 1 - USB-A                                                                            |
| Write transfer rate:  | 6 100 MB/s                                                                                       |
| Read speed:           | 15 150 MB/s                                                                                      |
| Main features:        | <ul><li> The product has a very small dimensions</li><li> Ideal for use in car players</li></ul> |
| Dimensions:           | 20 x 15 x 7 mm                                                                                   |
| Manufacturer / Brand: | DAHUA                                                                                            |
| Guarantee:            | 5 years                                                                                          |