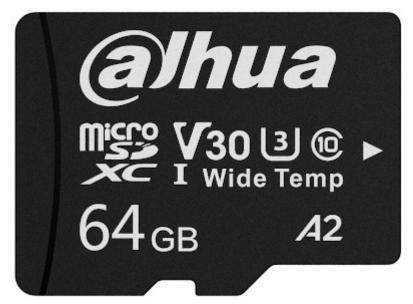

The DAHUA W100 cards are the new generation of the data storage media, which offer high capacity, high transfer rate, high re-record-ability and perfect data protection.

| Type: | microSD     |
|-------|-------------|
| Type: | UHS-I, SDXC |

### User Manual

Code: TF-W100-64GB MEMORY CARD **TF-W100-64GB** microSD UHS-I, SDXC 64 GB DAHUA

| Capacity:             | 64 GB                                                                                                                                |
|-----------------------|--------------------------------------------------------------------------------------------------------------------------------------|
| Read speed:           | ≤ 100 MB/s                                                                                                                           |
| Write transfer rate:  | ≤ 45 MB/s                                                                                                                            |
| Class:                | 10, U3, V30, A2                                                                                                                      |
| SD Adapter:           | 1                                                                                                                                    |
| Main features:        | <ul> <li>High and low temperature resistant (-25 °C 85 °C)</li> <li>Waterproof</li> <li>Anti-magnetic</li> <li>Anti X-ray</li> </ul> |
| Dimensions:           | 15 x 11 x 1 mm                                                                                                                       |
| Manufacturer / Brand: | DAHUA                                                                                                                                |
| Guarantee:            | 2 years                                                                                                                              |