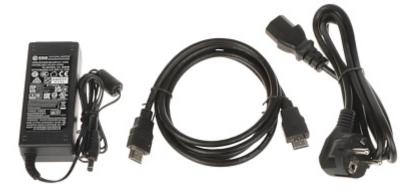

## User Manual Code: NEOVO/LW-2202 MONITOR VGA, HDMI, AUDIO NEOVO/LW-2202 21.5 "

In the kit:

PACKAGE

Dimensions (L x W x H): 0x0x0 mm Gross Weight: 0 kg