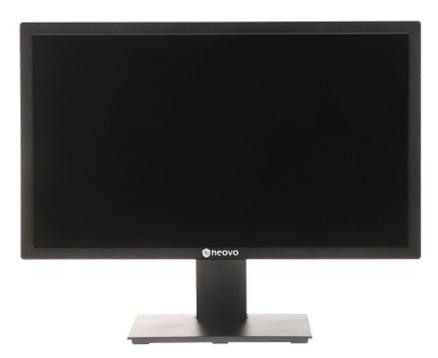

### User Manual Code: NEOVO/LW-2202 MONITOR VGA, HDMI, AUDIO NEOVO/LW-2202 21.5 "

| Main features:                         | <ul> <li>Flicker-free - The technology eliminates the tiring eyes flickering image effect</li> <li>The blue light reduction function, which is the most unhealthy for the eyes, limits its emission</li> <li>HDMI cable included</li> </ul> |
|----------------------------------------|---------------------------------------------------------------------------------------------------------------------------------------------------------------------------------------------------------------------------------------------|
| Housing type:                          | Plastic                                                                                                                                                                                                                                     |
| Power management:                      | Energy efficiency class E (Regulation (EU) 2019/2013)                                                                                                                                                                                       |
| DLNA:                                  | -                                                                                                                                                                                                                                           |
| Monitor mounting standard:             | VESA 100                                                                                                                                                                                                                                    |
| Robbery protection:                    | ×                                                                                                                                                                                                                                           |
| Parameters adjustment:                 | OSD - using the button on the casing                                                                                                                                                                                                        |
| Designed to continuous operation 24/7: | ×                                                                                                                                                                                                                                           |
| Power supply:                          | 12 V DC / 2.5 A (power adapter included)                                                                                                                                                                                                    |
| Power consumption:                     | <ul> <li>14.1 W (typical)</li> <li>0.5 W (in standby mode)</li> <li>0.3 W (in off mode)</li> </ul>                                                                                                                                          |
| Weight:                                | <ul><li> 2.47 kg (with stand)</li><li> 2.09 kg (without stand)</li></ul>                                                                                                                                                                    |
| Dimensions:                            | • 515 x 403 x 180 mm (with stand)<br>• 515 x 306 x 52 (without stand)                                                                                                                                                                       |
| Manufacturer / Brand:                  | NEOVO                                                                                                                                                                                                                                       |
| Guarantee:                             | 2 years                                                                                                                                                                                                                                     |