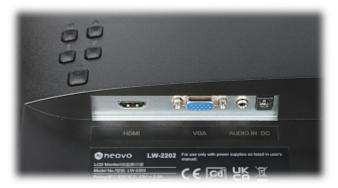

| Screen size:                | 21.5 "                                                                                                                                              |
|-----------------------------|-----------------------------------------------------------------------------------------------------------------------------------------------------|
| Native resolution:          | 1920 x 1080 px                                                                                                                                      |
| Aspect ratios:              | 16:9                                                                                                                                                |
| Matrix type:                | VA, LED backlight, Matte matrix                                                                                                                     |
| Contrast:                   | 20 000 000 : 1 - DCR                                                                                                                                |
| Brightness:                 | 250 cd/m <sup>2</sup>                                                                                                                               |
| Viewable angles:            | 178 ° horizontal<br>178 ° vertical                                                                                                                  |
| Response time:              | 5 ms                                                                                                                                                |
| Number of displayed colors: | 16.7 M                                                                                                                                              |
| Refresh frequency:          | max. 75 Hz                                                                                                                                          |
| Speakers built-in:          | 2 x 1 W                                                                                                                                             |
| Signal connectors:          | <ul> <li>1 x VGA,</li> <li>1 x HDMI 1.4,</li> <li>1 x Jack 3.5 mm socket - Audio input,</li> <li>1 x 2.1/5.5 mm socket - Power connector</li> </ul> |

## User Manual Code: NEOVO/LW-2202 MONITOR VGA, HDMI, AUDIO NEOVO/LW-2202 21.5 "

Monitor connectors:

Dimensions:

DELTA-OPTI Monika Matysiak; https://www.delta.poznan.pl POL; 60-713 Poznań; Graniczna 10 e-mail: delta-opti@delta.poznan.pl; tel: +(48) 61 864 69 60