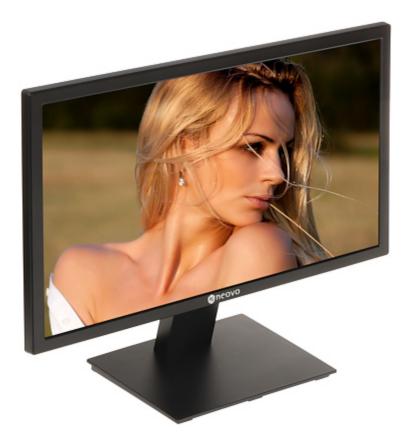

### User Manual Code: NEOVO/LW-2202 MONITOR VGA, HDMI, AUDIO NEOVO/LW-2202 21.5 "

| Main features:                         | <ul> <li>Flicker-free - The technology eliminates the tiring eyes flickering image effect</li> <li>The blue light reduction function, which is the most unhealthy for the eyes, limits its emission</li> <li>HDMI cable included</li> </ul> |
|----------------------------------------|---------------------------------------------------------------------------------------------------------------------------------------------------------------------------------------------------------------------------------------------|
| Housing type:                          | Plastic                                                                                                                                                                                                                                     |
| Power management:                      | Energy efficiency class E (Regulation (EU) 2019/2013)                                                                                                                                                                                       |
| DLNA:                                  | -                                                                                                                                                                                                                                           |
| Monitor mounting standard:             | VESA 100                                                                                                                                                                                                                                    |
| Robbery protection:                    | ×                                                                                                                                                                                                                                           |
| Parameters adjustment:                 | OSD - using the button on the casing                                                                                                                                                                                                        |
| Designed to continuous operation 24/7: | ×                                                                                                                                                                                                                                           |
| Power supply:                          | 12 V DC / 2.5 A (power adapter included)                                                                                                                                                                                                    |
| Power consumption:                     | <ul> <li>14.1 W (typical)</li> <li>0.5 W (in standby mode)</li> <li>0.3 W (in off mode)</li> </ul>                                                                                                                                          |
| Weight:                                | <ul><li> 2.47 kg (with stand)</li><li> 2.09 kg (without stand)</li></ul>                                                                                                                                                                    |
| Dimensions:                            | • 515 x 403 x 180 mm (with stand)<br>• 515 x 306 x 52 (without stand)                                                                                                                                                                       |
| Manufacturer / Brand:                  | NEOVO                                                                                                                                                                                                                                       |
| Guarantee:                             | 2 years                                                                                                                                                                                                                                     |