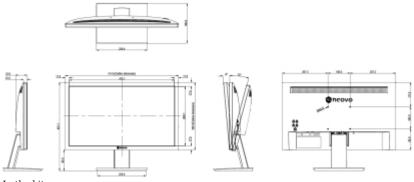

### User Manual Code: NEOVO/LW-2202 MONITOR VGA, HDMI, AUDIO NEOVO/LW-2202 21.5 "

| Main features:                         | <ul> <li>Flicker-free - The technology eliminates the tiring eyes flickering image effect</li> <li>The blue light reduction function, which is the most unhealthy for the eyes, limits its emission</li> <li>HDMI cable included</li> </ul> |
|----------------------------------------|---------------------------------------------------------------------------------------------------------------------------------------------------------------------------------------------------------------------------------------------|
| Housing type:                          | Plastic                                                                                                                                                                                                                                     |
| Power management:                      | Energy efficiency class E (Regulation (EU) 2019/2013)                                                                                                                                                                                       |
| DLNA:                                  | -                                                                                                                                                                                                                                           |
| Monitor mounting standard:             | VESA 100                                                                                                                                                                                                                                    |
| Robbery protection:                    | ×                                                                                                                                                                                                                                           |
| Parameters adjustment:                 | OSD - using the button on the casing                                                                                                                                                                                                        |
| Designed to continuous operation 24/7: | ×                                                                                                                                                                                                                                           |
| Power supply:                          | 12 V DC / 2.5 A (power adapter included)                                                                                                                                                                                                    |
| Power consumption:                     | <ul> <li>14.1 W (typical)</li> <li>0.5 W (in standby mode)</li> <li>0.3 W (in off mode)</li> </ul>                                                                                                                                          |
| Weight:                                | <ul><li> 2.47 kg (with stand)</li><li> 2.09 kg (without stand)</li></ul>                                                                                                                                                                    |
| Dimensions:                            | • 515 x 403 x 180 mm (with stand)<br>• 515 x 306 x 52 (without stand)                                                                                                                                                                       |
| Manufacturer / Brand:                  | NEOVO                                                                                                                                                                                                                                       |
| Guarantee:                             | 2 years                                                                                                                                                                                                                                     |

## User Manual Code: NEOVO/LW-2202 MONITOR VGA, HDMI, AUDIO NEOVO/LW-2202 21.5 "

Monitor connectors:

Dimensions:

DELTA-OPTI Monika Matysiak; https://www.delta.poznan.pl POL; 60-713 Poznań; Graniczna 10 e-mail: delta-opti@delta.poznan.pl; tel: +(48) 61 864 69 60