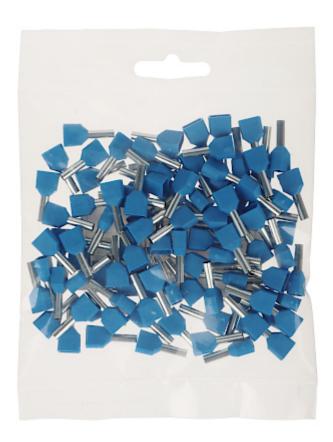

#### Code: TUL-2X2.5/10/DIN-BL\*P100 DOUBLE CABLE FERRULE TUL-2X2.5/10/DIN-BL\*P100

| In package:       | 100 pcs The price for package    |
|-------------------|----------------------------------|
| Cross section:    | 2 x 2.5 mm <sup>2</sup> / AWG 13 |
| Contact material: | Cu / Indoor coverage area Sn     |
| Insulation:       | polyamide 6.6                    |
| Application:      | Stranded wires                   |
| Color:            | Blue                             |
| Dimensions:       | 5.1 x 8.6 x 19.3 mm              |
| Guarantee:        | 2 years                          |

# User Manual

Code: TUL-2X2.5/10/DIN-BL\*P100
DOUBLE CABLE FERRULE TUL-2X2.5/10/DIN-BL\*P100

PACKAGE

Dimensions (L x W x H): 0x0x0 mm

Gross Weight: 0 kg