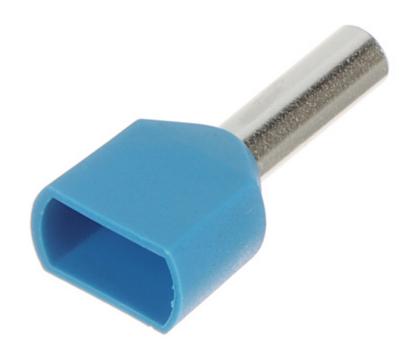

#### Code: TUL-2X2.5/10/DIN-BL\*P100 DOUBLE CABLE FERRULE TUL-2X2.5/10/DIN-BL\*P100

| In package:       | 100 pcs The price for package    |
|-------------------|----------------------------------|
| Cross section:    | 2 x 2.5 mm <sup>2</sup> / AWG 13 |
| Contact material: | Cu / Indoor coverage area Sn     |
| Insulation:       | polyamide 6.6                    |
| Application:      | Stranded wires                   |
| Color:            | Blue                             |
| Dimensions:       | 5.1 x 8.6 x 19.3 mm              |
| Guarantee:        | 2 years                          |