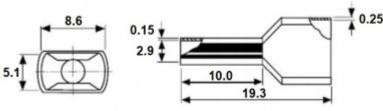

#### Code: TUL-2X2.5/10/DIN-BL\*P100 DOUBLE CABLE FERRULE TUL-2X2.5/10/DIN-BL\*P100

| In package:       | 100 pcs The price for package    |
|-------------------|----------------------------------|
| Cross section:    | 2 x 2.5 mm <sup>2</sup> / AWG 13 |
| Contact material: | Cu / Indoor coverage area Sn     |
| Insulation:       | polyamide 6.6                    |
| Application:      | Stranded wires                   |
| Color:            | Blue                             |
| Dimensions:       | 5.1 x 8.6 x 19.3 mm              |
| Guarantee:        | 2 years                          |

### Dimensions:

mm

Package: