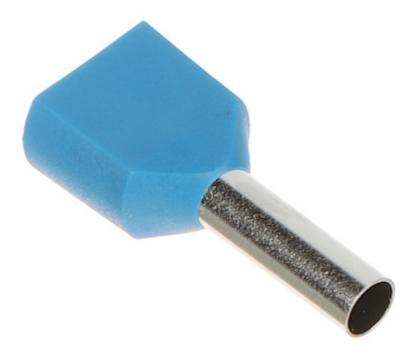

Cable ferrules are designed for clamping on the stranded wires to keep all loose cable wires together and reduce the risk of a short circuit.

#### Code: TUL-2X2.5/10/DIN-BL\*P100 DOUBLE CABLE FERRULE TUL-2X2.5/10/DIN-BL\*P100

| In package:       | 100 pcs The price for package    |
|-------------------|----------------------------------|
| Cross section:    | 2 x 2.5 mm <sup>2</sup> / AWG 13 |
| Contact material: | Cu / Indoor coverage area Sn     |
| Insulation:       | polyamide 6.6                    |
| Application:      | Stranded wires                   |
| Color:            | Blue                             |
| Dimensions:       | 5.1 x 8.6 x 19.3 mm              |
| Guarantee:        | 2 years                          |