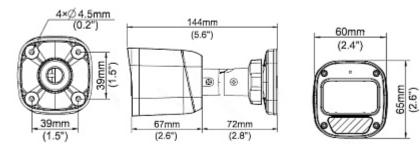

DELTA-OPTI Monika Matysiak; https://www.delta.poznan.pl POL; 60-713 Poznań; Graniczna 10 e-mail: delta-opti@delta.poznan.pl; tel: +(48) 61 864 69 60

BCS-B-TIP12FR3(2.0)

| Network protocols:             | IPv4 IGMP, ICMP, TCP, UDP, DHCP, RTP, RTSP, RTCP, DNS, DDNS, NTP, UPnP, HTTP, RTMP                                                                                                                                                                                                                                                                                                                                                                                                        |
|--------------------------------|-------------------------------------------------------------------------------------------------------------------------------------------------------------------------------------------------------------------------------------------------------------------------------------------------------------------------------------------------------------------------------------------------------------------------------------------------------------------------------------------|
| WEB Server:                    | Built-in                                                                                                                                                                                                                                                                                                                                                                                                                                                                                  |
| Max. number of on-line users:  | 4                                                                                                                                                                                                                                                                                                                                                                                                                                                                                         |
| ONVIF:                         | ✓                                                                                                                                                                                                                                                                                                                                                                                                                                                                                         |
| Mobile phones support:         | Access by a cloud (P2P)<br>• Android: Free application <u>BCS Manager</u><br>• iOS (iPhone): Free application <u>BCS Manager</u>                                                                                                                                                                                                                                                                                                                                                          |
| Default IP address:            | DHCP or 192.168.1.13                                                                                                                                                                                                                                                                                                                                                                                                                                                                      |
| Default admin user / password: | admin / 123456                                                                                                                                                                                                                                                                                                                                                                                                                                                                            |
| Web browser access ports:      | 80, 554                                                                                                                                                                                                                                                                                                                                                                                                                                                                                   |
| PC client access ports:        | Port no.: 80 or access by a cloud (P2P)                                                                                                                                                                                                                                                                                                                                                                                                                                                   |
| Mobile client access ports:    | 80                                                                                                                                                                                                                                                                                                                                                                                                                                                                                        |
| Port ONVIF:                    | 80                                                                                                                                                                                                                                                                                                                                                                                                                                                                                        |
| Main features:                 | <ul> <li>D-WDR - Wide Dynamic Range</li> <li>2D-DNR, 3D-DNR - Digital Noise Reduction</li> <li>F-DNR (Defog) - Reduction of image noise caused by precipitation</li> <li>ROI - improve the quality of selected parts of image</li> <li>BLC/HLC - Back Light / High Light Compensation</li> <li>Possibility to change the resolution, quality and bit rate</li> <li>Privacy zones - max. 4</li> <li>Motion Detection - max. 4 zones</li> <li>Sharpness - sharper image outlines</li> </ul> |
| Power supply:                  | • PoE (802.3af),<br>• 12 V DC / 300 mA                                                                                                                                                                                                                                                                                                                                                                                                                                                    |
| Power consumption:             | ≤ 3.5 W                                                                                                                                                                                                                                                                                                                                                                                                                                                                                   |
| Housing:                       | Compact - Plastic + Metal                                                                                                                                                                                                                                                                                                                                                                                                                                                                 |
| Color:                         | White + Black                                                                                                                                                                                                                                                                                                                                                                                                                                                                             |
| "Index of Protection":         | IP67                                                                                                                                                                                                                                                                                                                                                                                                                                                                                      |
| Operation temp:                | -30 °C 60 °C                                                                                                                                                                                                                                                                                                                                                                                                                                                                              |
| Weight:                        | 0.18 kg                                                                                                                                                                                                                                                                                                                                                                                                                                                                                   |
| Dimensions:                    | 142 x 62 x 65 mm                                                                                                                                                                                                                                                                                                                                                                                                                                                                          |
| Supported languages:           | Polish, English                                                                                                                                                                                                                                                                                                                                                                                                                                                                           |
| Manufacturer / Brand:          | BCS BASIC                                                                                                                                                                                                                                                                                                                                                                                                                                                                                 |
| Guarantee:                     | 2 years                                                                                                                                                                                                                                                                                                                                                                                                                                                                                   |

Side view:

Camera mounting side view:

Dimensions:

In the kit:

DELTA-OPTI Monika Matysiak; https://www.delta.poznan.pl POL; 60-713 Poznań; Graniczna 10 e-mail: delta-opti@delta.poznan.pl; tel: +(48) 61 864 69 60