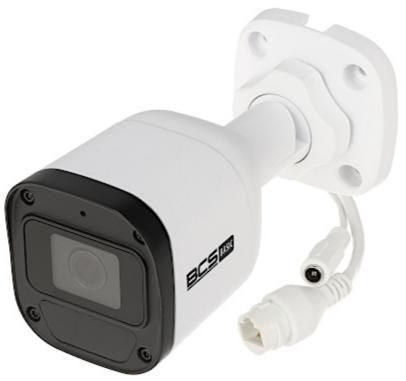

IP camera with efficient H.264 / H.265 image compression algorithm for clear and smooth video streaming at maximal resolution of 1080p.

PoE powering possibility, compatible with the 802.3af standard makes the device more universal and easier to install. The range of IR illumination according to the manufacturer data, depends on outer conditions (visibility - air transparency, environment, wall colors ie. scene reflectance).

| Standard:                 | TCP/IP                                                                                                   |
|---------------------------|----------------------------------------------------------------------------------------------------------|
| Sensor:                   | 1/2.8 " Progressive Scan CMOS                                                                            |
| Matrix size:              | 2.1 Mpx                                                                                                  |
| Scanning system:          | Progressive                                                                                              |
| Resolution:               | 1920 x 1080 - 1080p ,<br>1280 x 720 - 720p                                                               |
| Lens:                     | 2.8 mm                                                                                                   |
| View angle:               | <ul> <li>107 ° (manufacturer data)</li> <li>94 ° (our tests result)</li> </ul>                           |
| Range of IR illumination: | 30 m                                                                                                     |
| RS-485 interface:         | -                                                                                                        |
| Memory card slot:         | -                                                                                                        |
| Image compression method: | H.265+ / H.265 / H.264+ / H.264 / MJPEG                                                                  |
| Alarm inputs / outputs:   | -                                                                                                        |
| Audio:                    | <ul> <li>Microphone built-in</li> <li>Audio transmission via network</li> <li>Audio detection</li> </ul> |
| Main stream frame rate:   | 25 fps @ 1080p                                                                                           |
| Network interface:        | 10/100 Base-T (RJ-45)                                                                                    |

DELTA-OPTI Monika Matysiak; https://www.delta.poznan.pl POL; 60-713 Poznań; Graniczna 10 e-mail: delta-opti@delta.poznan.pl; tel: +(48) 61 864 69 60

BCS-B-TIP12FR3(2.0)

| Network protocols:             | IPv4 IGMP, ICMP, TCP, UDP, DHCP, RTP, RTSP, RTCP, DNS, DDNS, NTP, UPnP, HTTP, RTMP                                                                                                                                                                                                                                                                                                                                                                                                        |
|--------------------------------|-------------------------------------------------------------------------------------------------------------------------------------------------------------------------------------------------------------------------------------------------------------------------------------------------------------------------------------------------------------------------------------------------------------------------------------------------------------------------------------------|
| WEB Server:                    | Built-in                                                                                                                                                                                                                                                                                                                                                                                                                                                                                  |
| Max. number of on-line users:  | 4                                                                                                                                                                                                                                                                                                                                                                                                                                                                                         |
| ONVIF:                         | ✓                                                                                                                                                                                                                                                                                                                                                                                                                                                                                         |
| Mobile phones support:         | Access by a cloud (P2P)<br>• Android: Free application <u>BCS Manager</u><br>• iOS (iPhone): Free application <u>BCS Manager</u>                                                                                                                                                                                                                                                                                                                                                          |
| Default IP address:            | DHCP or 192.168.1.13                                                                                                                                                                                                                                                                                                                                                                                                                                                                      |
| Default admin user / password: | admin / 123456                                                                                                                                                                                                                                                                                                                                                                                                                                                                            |
| Web browser access ports:      | 80, 554                                                                                                                                                                                                                                                                                                                                                                                                                                                                                   |
| PC client access ports:        | Port no.: 80 or access by a cloud (P2P)                                                                                                                                                                                                                                                                                                                                                                                                                                                   |
| Mobile client access ports:    | 80                                                                                                                                                                                                                                                                                                                                                                                                                                                                                        |
| Port ONVIF:                    | 80                                                                                                                                                                                                                                                                                                                                                                                                                                                                                        |
| Main features:                 | <ul> <li>D-WDR - Wide Dynamic Range</li> <li>2D-DNR, 3D-DNR - Digital Noise Reduction</li> <li>F-DNR (Defog) - Reduction of image noise caused by precipitation</li> <li>ROI - improve the quality of selected parts of image</li> <li>BLC/HLC - Back Light / High Light Compensation</li> <li>Possibility to change the resolution, quality and bit rate</li> <li>Privacy zones - max. 4</li> <li>Motion Detection - max. 4 zones</li> <li>Sharpness - sharper image outlines</li> </ul> |
| Power supply:                  | • PoE (802.3af),<br>• 12 V DC / 300 mA                                                                                                                                                                                                                                                                                                                                                                                                                                                    |
| Power consumption:             | ≤ 3.5 W                                                                                                                                                                                                                                                                                                                                                                                                                                                                                   |
| Housing:                       | Compact - Plastic + Metal                                                                                                                                                                                                                                                                                                                                                                                                                                                                 |
| Color:                         | White + Black                                                                                                                                                                                                                                                                                                                                                                                                                                                                             |
| "Index of Protection":         | IP67                                                                                                                                                                                                                                                                                                                                                                                                                                                                                      |
| Operation temp:                | -30 °C 60 °C                                                                                                                                                                                                                                                                                                                                                                                                                                                                              |
| Weight:                        | 0.18 kg                                                                                                                                                                                                                                                                                                                                                                                                                                                                                   |
| Dimensions:                    | 142 x 62 x 65 mm                                                                                                                                                                                                                                                                                                                                                                                                                                                                          |
| Supported languages:           | Polish, English                                                                                                                                                                                                                                                                                                                                                                                                                                                                           |
| Manufacturer / Brand:          | BCS BASIC                                                                                                                                                                                                                                                                                                                                                                                                                                                                                 |
| Guarantee:                     | 2 years                                                                                                                                                                                                                                                                                                                                                                                                                                                                                   |