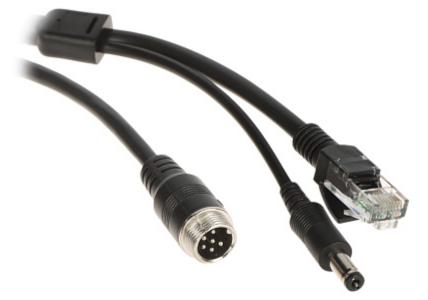

### User Manual Code: ATE-AVIA-W/RJ45-0.3M CABLE ATE-AVIA-W/RJ45-0.3M 0.3 m AUTONE

| Cable:                | RJ-45 plug + 2.1/5.5 mm plug / M12, 6-pin socket - Code A |
|-----------------------|-----------------------------------------------------------|
| Length of the cable:  | 0.3 m                                                     |
| Application:          | AUTONE mobile recorders and cameras                       |
| Main features:        | Very easy and quick assembly                              |
| Weight:               | 0.03 kg                                                   |
| Manufacturer / Brand: | AUTONE                                                    |
| Guarantee:            | 2 years                                                   |

Cable connectors:

M12 connector:

ATE-AVIA-W/RJ45-0.3M