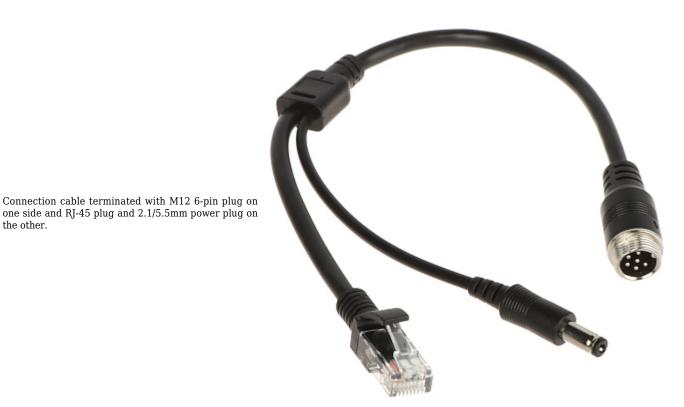

DELTA-OPTI Monika Matysiak; https://www.delta.poznan.pl POL; 60-713 Poznań; Graniczna 10 e-mail: delta-opti@delta.poznan.pl; tel: +(48) 61 864 69 60

the other.

ATE-AVIA-W/RI45-0.3M

### User Manual Code: ATE-AVIA-W/RJ45-0.3M CABLE ATE-AVIA-W/RJ45-0.3M 0.3 m AUTONE

| Cable:                | RJ-45 plug + 2.1/5.5 mm plug / M12, 6-pin socket - Code A |
|-----------------------|-----------------------------------------------------------|
| Length of the cable:  | 0.3 m                                                     |
| Application:          | AUTONE mobile recorders and cameras                       |
| Main features:        | Very easy and quick assembly                              |
| Weight:               | 0.03 kg                                                   |
| Manufacturer / Brand: | AUTONE                                                    |
| Guarantee:            | 2 years                                                   |

Cable connectors:

M12 connector:

ATE-AVIA-W/RJ45-0.3M