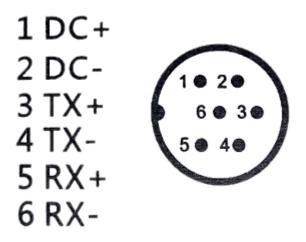

anual Code: ATE-AVIA-W/RJ45-0.3M CABLE ATE-AVIA-W/RJ45-0.3M 0.3 m AUTONE

| Cable:                | RJ-45 plug + 2.1/5.5 mm plug / M12, 6-pin socket - Code A |
|-----------------------|-----------------------------------------------------------|
| Length of the cable:  | 0.3 m                                                     |
| Application:          | AUTONE mobile recorders and cameras                       |
| Main features:        | Very easy and quick assembly                              |
| Weight:               | 0.03 kg                                                   |
| Manufacturer / Brand: | AUTONE                                                    |
| Guarantee:            | 2 years                                                   |

Cable connectors:



M12 connector:





ATE-AVIA-W/RJ45-0.3M



## User Manual Code: ATE-AVIA-W/RJ45-0.3M CABLE ATE-AVIA-W/RJ45-0.3M 0.3 m AUTONE

#### PACKAGE

Dimensions (L x W x H): 0x0x0 mm Gross Weight: 0 kg