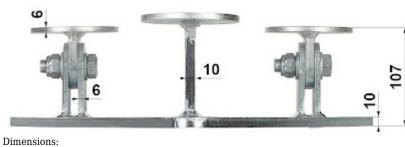

The MK-1.5/POD-HD reinforced base for free-standing truss masts from the MK-1.5 series is intended for installation in mountain conditions and other places where strong gusts of wind may occur.

| Material:      | Steel<br>- Hot-dip galvanized                                                                             |
|----------------|-----------------------------------------------------------------------------------------------------------|
| Main features: | The design allows the mast to tilt up to 90° from the vertical, Plate thickness: 10 mm, Reinforced hinges |
| Weight:        | 7.27 kg                                                                                                   |
| Dimensions:    | 395 x 350 x 107 mm                                                                                        |

2024-05-08 MK-1.5/POD-HD 5/8

Ready foundation with the set mast:

Top view:

Bottom view:

Side view: