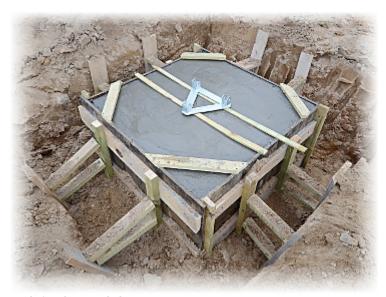

The MK-1.5/POD-HD base mounted to the MK-1.5/KOT-HD anchor and the MK-1.5 truss mast:

Prepared form-work for the foundation of the mast:

Poured foundation of the mast with embedded anchor and established base: