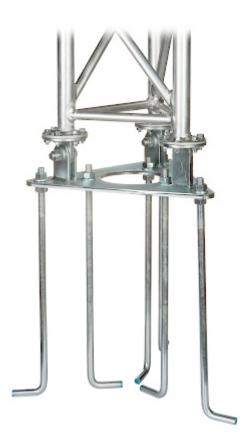

The MK-1.5/POD-HD base mounted to the MK-1.5/KOT-HD anchor and the MK-1.5 truss mast:

Prepared form-work for the foundation of the mast:

Poured foundation of the mast with embedded anchor and established base: