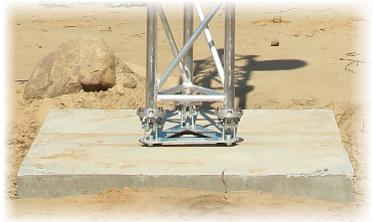

The MK-1.5/POD-HD base mounted to the MK-1.5/KOT-HD anchor and the MK-1.5 truss mast:

Prepared form-work for the foundation of the mast:

Poured foundation of the mast with embedded anchor and established base:

2024-05-08 MK-1.5/POD-HD 5/8

Ready foundation with the set mast:

Top view:

Bottom view:

Side view: