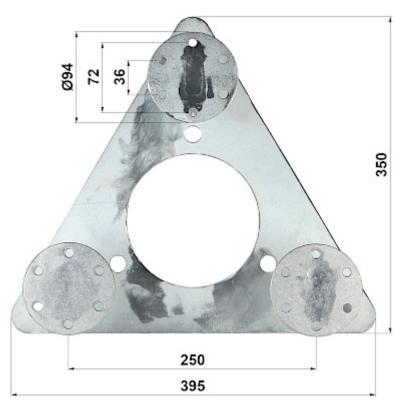

The MK-1.5/POD-HD reinforced base for free-standing truss masts from the MK-1.5 series is intended for installation in mountain conditions and other places where strong gusts of wind may occur.

| Material:      | Steel<br>- Hot-dip galvanized                                                                             |
|----------------|-----------------------------------------------------------------------------------------------------------|
| Main features: | The design allows the mast to tilt up to 90° from the vertical, Plate thickness: 10 mm, Reinforced hinges |
| Weight:        | 7.27 kg                                                                                                   |
| Dimensions:    | 395 x 350 x 107 mm                                                                                        |

2024-05-08 MK-1.5/POD-HD 5/8

Ready foundation with the set mast:

Top view:

Bottom view:

Side view: