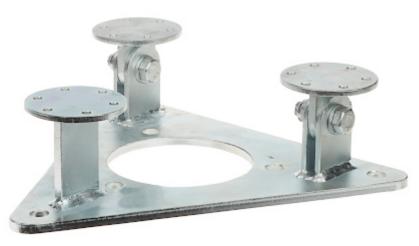

The MK-1.5/POD-HD reinforced base for free-standing truss masts from the MK-1.5 series is intended for installation in mountain conditions and other places where strong gusts of wind may occur.

| Material:      | Steel<br>- Hot-dip galvanized                                                                             |
|----------------|-----------------------------------------------------------------------------------------------------------|
| Main features: | The design allows the mast to tilt up to 90° from the vertical, Plate thickness: 10 mm, Reinforced hinges |
| Weight:        | 7.27 kg                                                                                                   |
| Dimensions:    | 395 x 350 x 107 mm                                                                                        |

| Guarantee:            | 3 years |
|-----------------------|---------|
| Manufacturer / Brand: | DELTA   |

Hinges allow to tilt the mast to the horizontal position:

The MK-1.5/POD-HD base with the MK-1.5 truss mast: