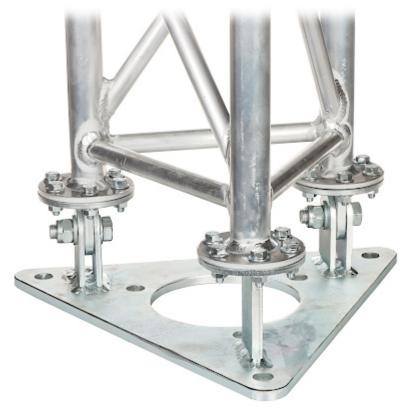

The MK-1.5/POD-HD base mounted to the MK-1.5/KOT-HD anchor and the MK-1.5 truss mast:

Prepared form-work for the foundation of the mast:

Poured foundation of the mast with embedded anchor and established base: