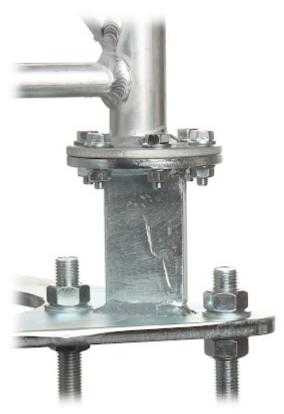

The MK-1.5/POD-HD base mounted to the MK-1.5/KOT-HD anchor and the MK-1.5 truss mast:

Prepared form-work for the foundation of the mast:

Poured foundation of the mast with embedded anchor and established base: