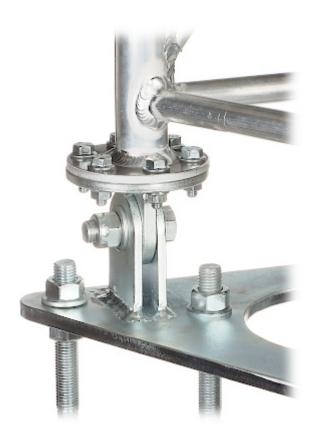

| Guarantee:            | 3 years |
|-----------------------|---------|
| Manufacturer / Brand: | DELTA   |

Hinges allow to tilt the mast to the horizontal position:

The MK-1.5/POD-HD base with the MK-1.5 truss mast: