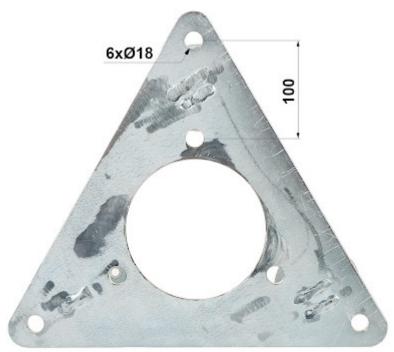

The MK-1.5/POD-HD reinforced base for free-standing truss masts from the MK-1.5 series is intended for installation in mountain conditions and other places where strong gusts of wind may occur.

| Material:      | Steel<br>- Hot-dip galvanized                                                                             |
|----------------|-----------------------------------------------------------------------------------------------------------|
| Main features: | The design allows the mast to tilt up to 90° from the vertical, Plate thickness: 10 mm, Reinforced hinges |
| Weight:        | 7.27 kg                                                                                                   |
| Dimensions:    | 395 x 350 x 107 mm                                                                                        |

2024-05-08 MK-1.5/POD-HD 5/8

Ready foundation with the set mast:

Top view:

Bottom view:

Side view: