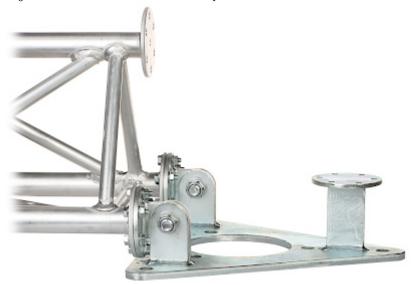

| Guarantee:            | 3 years |
|-----------------------|---------|
| Manufacturer / Brand: | DELTA   |

Hinges allow to tilt the mast to the horizontal position:

The MK-1.5/POD-HD base with the MK-1.5 truss mast: