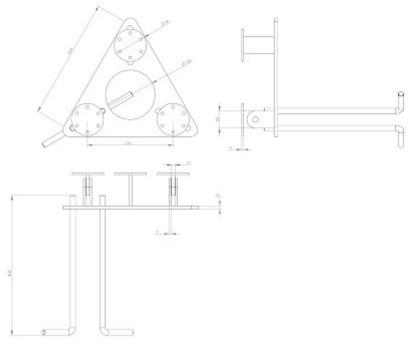

The MK-1.5/POD-HD reinforced base for free-standing truss masts from the MK-1.5 series is intended for installation in mountain conditions and other places where strong gusts of wind may occur.

| Material:      | Steel<br>- Hot-dip galvanized                                                                             |
|----------------|-----------------------------------------------------------------------------------------------------------|
| Main features: | The design allows the mast to tilt up to 90° from the vertical, Plate thickness: 10 mm, Reinforced hinges |
| Weight:        | 7.27 kg                                                                                                   |
| Dimensions:    | 395 x 350 x 107 mm                                                                                        |

2024-05-08 MK-1.5/POD-HD 5/8

Ready foundation with the set mast:

Top view:

Bottom view:

Side view: