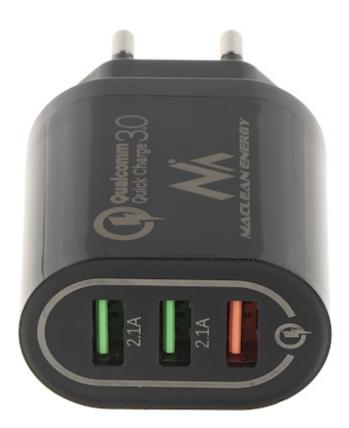

Marking of a lightning inside a equilateral triangle signifies presence of dangerous voltage, contained under the cover of the device. It may be dangerous for user's life and health.

USB charger for charging various electronic devices such as smartphones, etc. Supports fast charging (max current 3.0A).

| Adapter type:         | Switching                                                                                              |
|-----------------------|--------------------------------------------------------------------------------------------------------|
| Input voltage:        | 100 240 V AC                                                                                           |
| AC input frequency:   | 50 / 60 Hz                                                                                             |
| Output voltage:       | <ul> <li>5 / 9 / 12 V DC - 1 output,</li> <li>5 V DC - 2 output,</li> <li>5 V DC - 3 output</li> </ul> |
| Output current:       | <ul> <li>3 / 2 / 1.5 A - 1 output,</li> <li>2.1 A - 2 output,</li> <li>2.1 A - 3 output</li> </ul>     |
| Output power:         | 18 W                                                                                                   |
| Output:               | 3 x USB-A ( 1 x Quick Charge 3.0, 2 x 2.1 A )                                                          |
| Protections:          | Multi-stage protection system for charging devices                                                     |
| Main features:        | <ul><li>Quick Charge 3.0 - fast charging</li><li>Simultaneous charging of 3 devices</li></ul>          |
| Housing type:         | <ul><li>Plastic</li><li>Casing with plug</li></ul>                                                     |
| Color:                | Black                                                                                                  |
| Weight:               | 0.052 kg                                                                                               |
| Dimensions:           | 88 x 49 x 29 mm                                                                                        |
| Manufacturer / Brand: | MACLEAN ENERGY                                                                                         |
| Guarantee:            | 2 years                                                                                                |

USB connectors:

PACKAGE

Dimensions (L x W x H): 0x0x0 mm Gross Weight: 0 kg