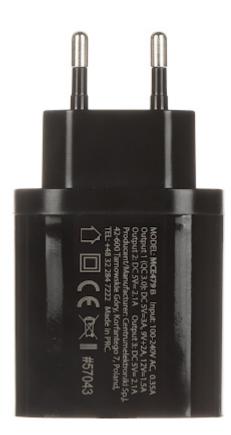

| Adapter type:         | Switching                                                                                              |
|-----------------------|--------------------------------------------------------------------------------------------------------|
| Input voltage:        | 100 240 V AC                                                                                           |
| AC input frequency:   | 50 / 60 Hz                                                                                             |
| Output voltage:       | <ul> <li>5 / 9 / 12 V DC - 1 output,</li> <li>5 V DC - 2 output,</li> <li>5 V DC - 3 output</li> </ul> |
| Output current:       | <ul> <li>3 / 2 / 1.5 A - 1 output,</li> <li>2.1 A - 2 output,</li> <li>2.1 A - 3 output</li> </ul>     |
| Output power:         | 18 W                                                                                                   |
| Output:               | 3 x USB-A ( 1 x Quick Charge 3.0, 2 x 2.1 A )                                                          |
| Protections:          | Multi-stage protection system for charging devices                                                     |
| Main features:        | <ul><li>Quick Charge 3.0 - fast charging</li><li>Simultaneous charging of 3 devices</li></ul>          |
| Housing type:         | <ul><li>Plastic</li><li>Casing with plug</li></ul>                                                     |
| Color:                | Black                                                                                                  |
| Weight:               | 0.052 kg                                                                                               |
| Dimensions:           | 88 x 49 x 29 mm                                                                                        |
| Manufacturer / Brand: | MACLEAN ENERGY                                                                                         |
| Guarantee:            | 2 years                                                                                                |