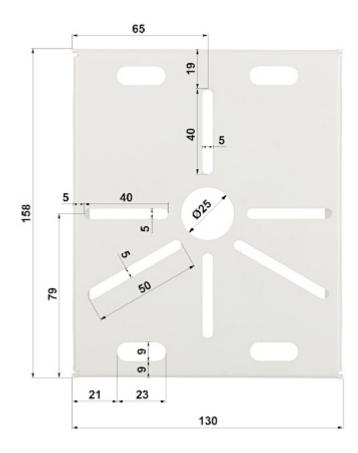

The mounting metal plate can be mounted on poles with a diameter of up to 200mm using the BT-2 clamp.

User Manual
Code: BM-130X160
MOUNTING PLATE BM-130X160

| Pole diameters range: | Ø 43 mm Ø 200 mm                             |
|-----------------------|----------------------------------------------|
| Material:             | Steel - Hot-dip galvanized + powder painting |
| Color:                | White                                        |
| Weight:               | 0.4 kg                                       |
| Dimensions:           | 158 x 130 x 32 mm                            |
| Guarantee:            | 2 years                                      |

### Mounting side view:

Dimensions: