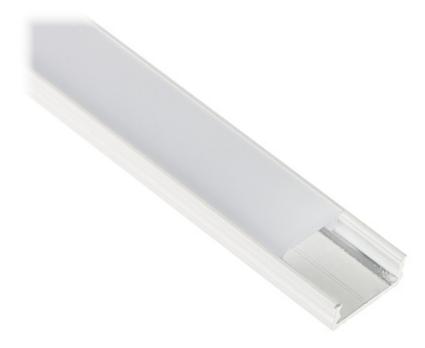

## Code: PR-LED/SW/2M PROFILE WITH COVER FOR LED STRIPS **PR-LED/SW/2M** SURFACE WHITE

# Code: PR-LED/SW/2M PROFILE WITH COVER FOR LED STRIPS **PR-LED/SW/2M** SURFACE WHITE

| Application: | LED strips         |
|--------------|--------------------|
| Assembly:    | Surface            |
| Material:    | Aluminum + Plastic |
| Color:       | White              |
| Weight:      | 0.2 kg             |
| Dimensions:  | 2010 x 16 x 7 mm   |
| Guarantee:   | 2 years            |