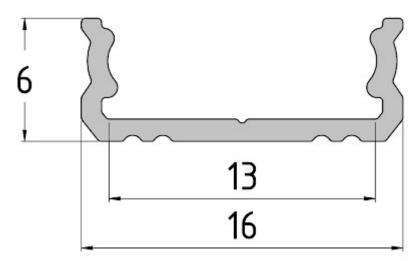

# Code: PR-LED/SW/2M PROFILE WITH COVER FOR LED STRIPS **PR-LED/SW/2M** SURFACE WHITE

| Application: | LED strips         |
|--------------|--------------------|
| Assembly:    | Surface            |
| Material:    | Aluminum + Plastic |
| Color:       | White              |
| Weight:      | 0.2 kg             |
| Dimensions:  | 2010 x 16 x 7 mm   |
| Guarantee:   | 2 years            |

Dimensions: