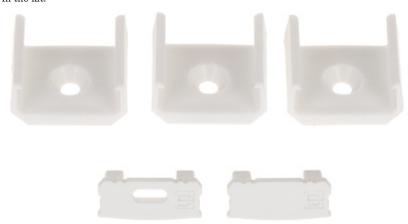

## User Manual

Code: PR-LED/SW/2M
PROFILE WITH COVER FOR LED STRIPS **PR-LED/SW/2M** SURFACE WHITE

In the kit:

PACKAGE

Dimensions (L x W x H): 0x0x0 mm Gross Weight: 0 kg