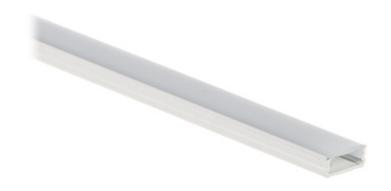

## Code: PR-LED/SW/2M PROFILE WITH COVER FOR LED STRIPS **PR-LED/SW/2M** SURFACE WHITE

# Code: PR-LED/SW/2M PROFILE WITH COVER FOR LED STRIPS **PR-LED/SW/2M** SURFACE WHITE

| Application: | LED strips         |
|--------------|--------------------|
| Assembly:    | Surface            |
| Material:    | Aluminum + Plastic |
| Color:       | White              |
| Weight:      | 0.2 kg             |
| Dimensions:  | 2010 x 16 x 7 mm   |
| Guarantee:   | 2 years            |