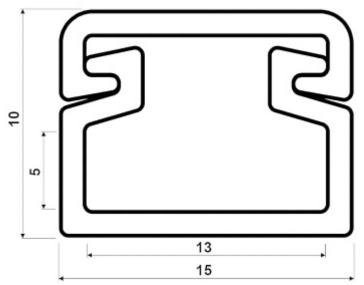

# Code: KI-LED/15X10-M PROFILE WITH COVER FOR LED STRIPS **KI-LED/15X10-M** SURFACE

| Application: | LED strips                    |
|--------------|-------------------------------|
| Assembly:    | Surface                       |
| Material:    | Plastic                       |
| Color:       | White profile,     Milk shade |
| Weight:      | 0.16 kg                       |
| Dimensions:  | 2000 x 15 x 10 mm             |
| Guarantee:   | 2 years                       |