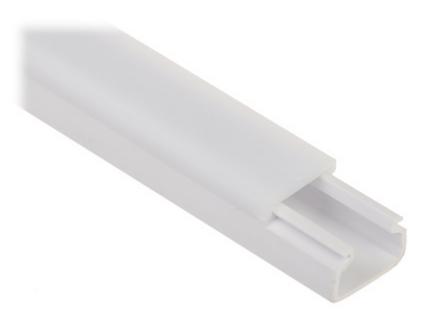

### Code: KI-LED/15X10-M PROFILE WITH COVER FOR LED STRIPS **KI-LED/15X10-M** SURFACE

# Code: KI-LED/15X10-M PROFILE WITH COVER FOR LED STRIPS **KI-LED/15X10-M** SURFACE

| Application: | LED strips                    |
|--------------|-------------------------------|
| Assembly:    | Surface                       |
| Material:    | Plastic                       |
| Color:       | White profile,     Milk shade |
| Weight:      | 0.16 kg                       |
| Dimensions:  | 2000 x 15 x 10 mm             |
| Guarantee:   | 2 years                       |