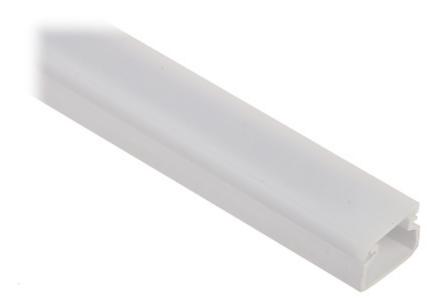

### Code: KI-LED/15X10-M PROFILE WITH COVER FOR LED STRIPS **KI-LED/15X10-M** SURFACE

# Code: KI-LED/15X10-M PROFILE WITH COVER FOR LED STRIPS **KI-LED/15X10-M** SURFACE

| Application: | LED strips                    |
|--------------|-------------------------------|
| Assembly:    | Surface                       |
| Material:    | Plastic                       |
| Color:       | White profile,     Milk shade |
| Weight:      | 0.16 kg                       |
| Dimensions:  | 2000 x 15 x 10 mm             |
| Guarantee:   | 2 years                       |