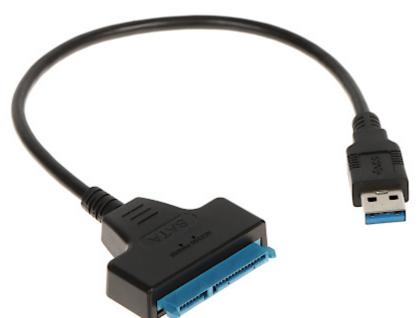

USB-3.0/SATA adapter for HDD, SSD drives on a cable.

The adapter allows you to connect a HDD 2.5" or SSD drive to a computer or laptop. The device is equipped with a USB 3.0 connector and works according to the Plug and Play standard. The adapter is ideal for service applications requiring stable operation.

**Attention!** The adapter does not work with SATA 3.5" drives and CD-ROM/DVD drives.

| Cable:               | USB-A plug / SATA 22-pin plug |
|----------------------|-------------------------------|
| Length of the cable: | 23 cm                         |

### Cable connectors: