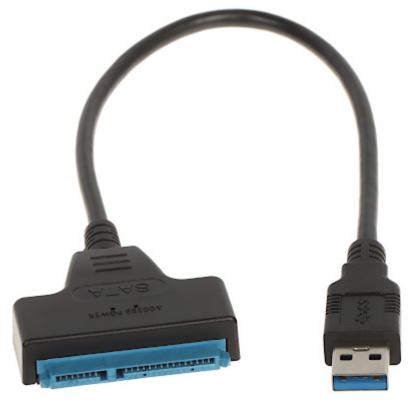

USB-3.0/SATA adapter for HDD, SSD drives on a cable.

The adapter allows you to connect a HDD 2.5" or SSD drive to a computer or laptop. The device is equipped with a USB 3.0 connector and works according to the Plug and Play standard. The adapter is ideal for service applications requiring stable operation.

**Attention!** The adapter does not work with SATA 3.5" drives and CD-ROM/DVD drives.

| Cable:               | USB-A plug / SATA 22-pin plug |
|----------------------|-------------------------------|
| Length of the cable: | 23 cm                         |

### Cable connectors: