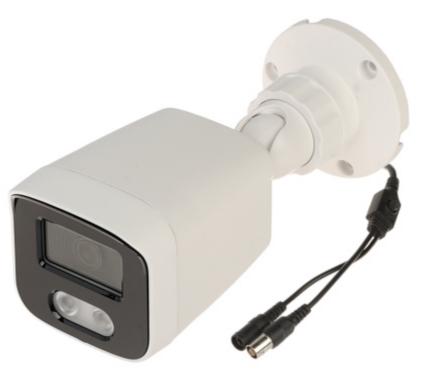

Code: APTI-H52C21-36W AHD, HD-CVI, HD-TVI, PAL CAMERA **APTI-H52C21-36W** - 8.3 Mpx, 4K UHD 3.6 mm

Code: APTI-H52C21-36W AHD, HD-CVI, HD-TVI, PAL CAMERA **APTI-H52C21-36W** - 8.3 Mpx, 4K UHD 3.6 mm

Megapixel camera with 1/2.5" Sony CMOS sensor and AHD / HD-CVI / HD-TVI / PAL.

The AHD / HD-CVI / HD-TVI interface allows to transmission of analog video signal via coaxial cable in max. 8 Mpx (4K UHD) resolution. During transmission there are no delays and is maintained the original, high quality image.

| Standard:                        | AHD, HD-CVI, HD-TVI, PAL                                                                                                                                                                                                                                                                                                                                                            |
|----------------------------------|-------------------------------------------------------------------------------------------------------------------------------------------------------------------------------------------------------------------------------------------------------------------------------------------------------------------------------------------------------------------------------------|
| Sensor:                          | 1/2.5 " Progressive Scan CMOS                                                                                                                                                                                                                                                                                                                                                       |
| Matrix size:                     | 8.3 Mpx                                                                                                                                                                                                                                                                                                                                                                             |
| Resolution:                      | 3840 x 2160 - 8.3 Mpx, 4K UHD @ AHD / HD-CVI / HD-TVI, 15 fps , 3840 x 2160 - 8.3 Mpx, 4K UHD @ HD-CVI / HD-TVI, 12.5 fps , 2592 x 1944 - 5 Mpx @ AHD / HD-TVI, 20 fps, 12.5 fps , 2560 x 1440 - 4 Mpx @ AHD / HD-CVI / HD-TVI, 30 fps, 25 fps , 2560 x 1440 - 4 Mpx @ AHD / HD-TVI, 15 fps , 1920 x 1080 - 1080p @ AHD / HD-CVI / HD-TVI, 30 fps, 25 fps , 960 x 576 - 960H @ CVBS |
| Lens:                            | 3.6 mm                                                                                                                                                                                                                                                                                                                                                                              |
| View angle:                      | • 77 ° (manufacturer data)<br>• 83 ° (our tests result)                                                                                                                                                                                                                                                                                                                             |
| Range of IR illumination:        | 25 m                                                                                                                                                                                                                                                                                                                                                                                |
| IR illuminator power adjustment: | Automatic                                                                                                                                                                                                                                                                                                                                                                           |
| Video output:                    | 1 Vpp 75 $\Omega$ , AHD / HD-CVI / HD-TVI / PAL - selectable by switch, Via OSD                                                                                                                                                                                                                                                                                                     |
| Audio:                           | -                                                                                                                                                                                                                                                                                                                                                                                   |
| OSD menu:                        | <b>✓</b>                                                                                                                                                                                                                                                                                                                                                                            |

 $Code: APTI-H52C21-36W\\ AHD, HD-CVI, HD-TVI, PAL CAMERA \\ APTI-H52C21-36W - 8.3 Mpx, 4K UHD 3.6 mm \\$ 

| Main features:         | D-WDR - Wide Dynamic Range ICR - Movable InfraRed filter DNR - Digital Noise Reduction AGC - Automatic Gain Control BLC - Back Light Compensation Day/Night mode (color/b&w/auto) Auto White Balance Sharpness - sharper image outlines |
|------------------------|-----------------------------------------------------------------------------------------------------------------------------------------------------------------------------------------------------------------------------------------|
| Power supply:          | 12 V DC / 220 mA                                                                                                                                                                                                                        |
| Power consumption:     | ≤ 2.7 W                                                                                                                                                                                                                                 |
| Housing:               | Compact - Metal Plastic                                                                                                                                                                                                                 |
| Color:                 | White                                                                                                                                                                                                                                   |
| "Index of Protection": | IP67                                                                                                                                                                                                                                    |
| Operation temp:        | -20 °C 50 °C                                                                                                                                                                                                                            |
| Weight:                | 0.24 kg                                                                                                                                                                                                                                 |
| Dimensions:            | 178 x 72 x 72 mm                                                                                                                                                                                                                        |
| Supported languages:   | Polish, English                                                                                                                                                                                                                         |
| Manufacturer / Brand:  | APTI                                                                                                                                                                                                                                    |
| Guarantee:             | 2 years                                                                                                                                                                                                                                 |