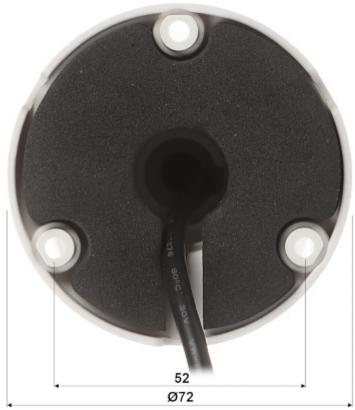

### Mounting side view:

The appropriate signal format selection is done by tilting and holding the joystick for 5 s without entering to the OSD menu. Changing the signal to the NTSC in the camera causes loss of image in connected AHD recorder: