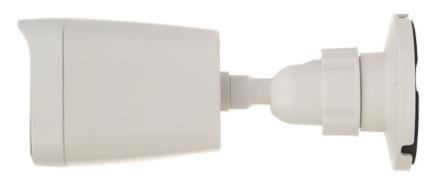

#### Front view:

Side view:

Code: APTI-H52C21-36W AHD, HD-CVI, HD-TVI, PAL CAMERA **APTI-H52C21-36W** - 8.3 Mpx, 4K UHD 3.6 mm