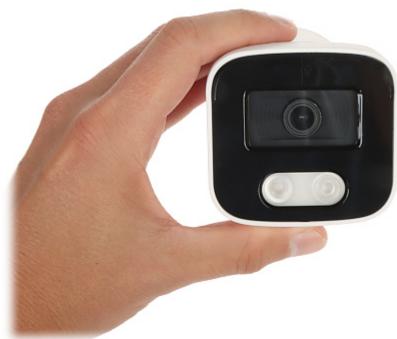

#### Front view:

Side view:

Code: APTI-H52C21-36W AHD, HD-CVI, HD-TVI, PAL CAMERA **APTI-H52C21-36W** - 8.3 Mpx, 4K UHD 3.6 mm