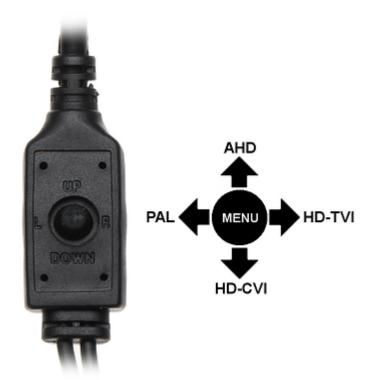

In the case of video transmission using a twisted pair cable and matching transformers (balun), be aware of the possibility of signal reflections and interfering signals.

Setting the camera in PAL mode allows to obtain an image in 960H resolution. The appropriate signal format selection is done by tilting and holding the joystick for 5 s without entering to the OSD menu. Changing the signal to the NTSC in the camera causes loss of image in connected AHD recorder.

### Mounting side view:

The appropriate signal format selection is done by tilting and holding the joystick for 5 s without entering to the OSD menu. Changing the signal to the NTSC in the camera causes loss of image in connected AHD recorder: