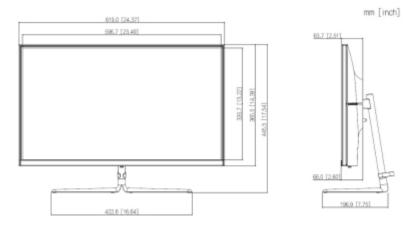

## User Manual Code: LM27-E231 MONITOR HDMI, DP, AUDIO LM27-E231 27 " DAHUA

| Power management:                      | Energy efficiency class E (Regulation (EU) 2019/2013)                                                                                              |
|----------------------------------------|----------------------------------------------------------------------------------------------------------------------------------------------------|
| DLNA:                                  | -                                                                                                                                                  |
| Monitor mounting standard:             | VESA 75                                                                                                                                            |
| Robbery protection:                    | -                                                                                                                                                  |
| Parameters adjustment:                 | OSD menu control joystick                                                                                                                          |
| Designed to continuous operation 24/7: | 1                                                                                                                                                  |
| Main features:                         | <ul> <li>Wide color gamut</li> <li>Adaptive Sync</li> <li>Fast response time - no image blurring or ghosting</li> <li>DP cable included</li> </ul> |
| Power supply:                          | 12 V DC / 3 A (power adapter included)                                                                                                             |
| Power consumption:                     | <ul> <li>≤ 30 W (typical)</li> <li>45 W (max)</li> <li>≤ 0.5 W (in standby mode)</li> </ul>                                                        |
| Weight:                                | <ul><li> 4.90 kg (with stand)</li><li> 4.47 kg (without stand)</li></ul>                                                                           |
| Dimensions:                            | <ul> <li>619 x 446 x 197 mm (with stand)</li> <li>619 x 366 x 66 mm (without stand)</li> </ul>                                                     |
| Manufacturer / Brand:                  | DAHUA                                                                                                                                              |
| Guarantee:                             | 3 years                                                                                                                                            |

#### Dimensions:

DELTA-OPTI Monika Matysiak; https://www.delta.poznan.pl POL; 60-713 Poznań; Graniczna 10 e-mail: delta-opti@delta.poznan.pl; tel: +(48) 61 864 69 60

2024-05-09

LM27-E231

In the kit:

PACKAGE