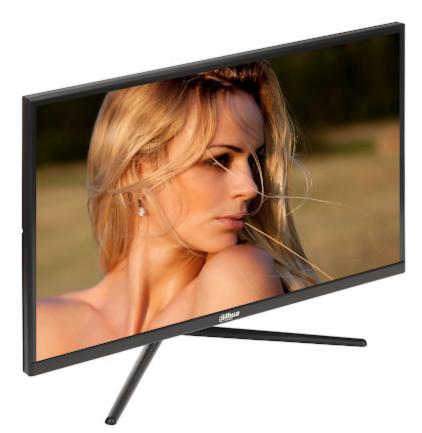

## User Manual Code: LM27-E231 MONITOR HDMI, DP, AUDIO LM27-E231 27 " DAHUA

| Power management:                      | Energy efficiency class E (Regulation (EU) 2019/2013)                                                                                              |
|----------------------------------------|----------------------------------------------------------------------------------------------------------------------------------------------------|
| DLNA:                                  | -                                                                                                                                                  |
| Monitor mounting standard:             | VESA 75                                                                                                                                            |
| Robbery protection:                    | -                                                                                                                                                  |
| Parameters adjustment:                 | OSD menu control joystick                                                                                                                          |
| Designed to continuous operation 24/7: | 1                                                                                                                                                  |
| Main features:                         | <ul> <li>Wide color gamut</li> <li>Adaptive Sync</li> <li>Fast response time - no image blurring or ghosting</li> <li>DP cable included</li> </ul> |
| Power supply:                          | 12 V DC / 3 A (power adapter included)                                                                                                             |
| Power consumption:                     | <ul> <li>≤ 30 W (typical)</li> <li>45 W (max)</li> <li>≤ 0.5 W (in standby mode)</li> </ul>                                                        |
| Weight:                                | <ul><li> 4.90 kg (with stand)</li><li> 4.47 kg (without stand)</li></ul>                                                                           |
| Dimensions:                            | <ul> <li>619 x 446 x 197 mm (with stand)</li> <li>619 x 366 x 66 mm (without stand)</li> </ul>                                                     |
| Manufacturer / Brand:                  | DAHUA                                                                                                                                              |
| Guarantee:                             | 3 years                                                                                                                                            |