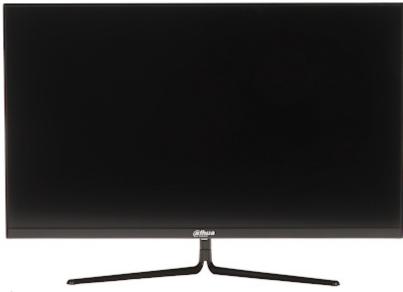

## User Manual Code: LM27-E231 MONITOR HDMI, DP, AUDIO LM27-E231 27 " DAHUA

| Power management:                      | Energy efficiency class E (Regulation (EU) 2019/2013)                                                                                              |
|----------------------------------------|----------------------------------------------------------------------------------------------------------------------------------------------------|
| DLNA:                                  | -                                                                                                                                                  |
| Monitor mounting standard:             | VESA 75                                                                                                                                            |
| Robbery protection:                    | -                                                                                                                                                  |
| Parameters adjustment:                 | OSD menu control joystick                                                                                                                          |
| Designed to continuous operation 24/7: | 1                                                                                                                                                  |
| Main features:                         | <ul> <li>Wide color gamut</li> <li>Adaptive Sync</li> <li>Fast response time - no image blurring or ghosting</li> <li>DP cable included</li> </ul> |
| Power supply:                          | 12 V DC / 3 A (power adapter included)                                                                                                             |
| Power consumption:                     | <ul> <li>≤ 30 W (typical)</li> <li>45 W (max)</li> <li>≤ 0.5 W (in standby mode)</li> </ul>                                                        |
| Weight:                                | <ul><li> 4.90 kg (with stand)</li><li> 4.47 kg (without stand)</li></ul>                                                                           |
| Dimensions:                            | <ul> <li>619 x 446 x 197 mm (with stand)</li> <li>619 x 366 x 66 mm (without stand)</li> </ul>                                                     |
| Manufacturer / Brand:                  | DAHUA                                                                                                                                              |
| Guarantee:                             | 3 years                                                                                                                                            |