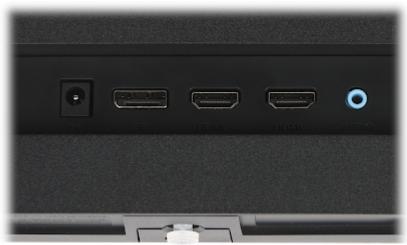

| <ul> <li>619 x 446 x 197 mm (with stand)</li> <li>619 x 366 x 66 mm (without stand)</li> </ul>                                                     |
| Manufacturer / Brand:                  | DAHUA                                                                                                                                              |
| Guarantee:                             | 3 years                                                                                                                                            |



Side view:







Rear view:







Bracket proper montage:







DELTA-OPTI Monika Matysiak; https://www.delta.poznan.pl POL; 60-713 Poznań; Graniczna 10 e-mail: delta-opti@delta.poznan.pl; tel: +(48) 61 864 69 60

2024-05-09



Monitor connectors:



OSD menu control joystick:



#### Dimensions:





DELTA-OPTI Monika Matysiak; https://www.delta.poznan.pl POL; 60-713 Poznań; Graniczna 10 e-mail: delta-opti@delta.poznan.pl; tel: +(48) 61 864 69 60

2024-05-09

LM27-E231



In the kit:



PACKAGE

Dimensions (L x W x H): 0x0x0 mm Gross Weight: 0 kg