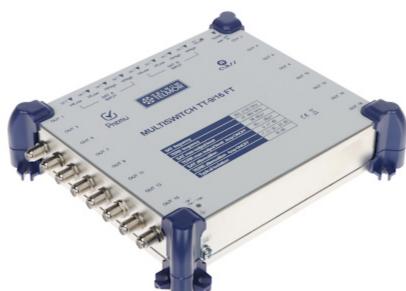

PREMU TT-9/xx Multiswitches is a brand new generation of cascade and end multiswitches. Works perfectly in large-scale RTV/SAT installations and collective installations, where it is necessary to distribute RTV/SAT signal to multiple subscribers.

Connectors:

TT-9/16-FT-PREMU