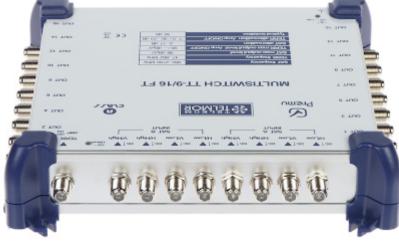

|                         |

Connectors:





TT-9/16-FT-PREMU



## User Manual Code: TT-9/16-FT-PREMU MULTISWITCH TT-9/16-FT-PREMU 9 INPUTS / 16 OUTPUTS PREMU TELMOR









DELTA-OPTI Monika Matysiak; https://www.delta.poznan.pl POL; 60-713 Poznań; Graniczna 10 e-mail: delta-opti@delta.poznan.pl; tel: +(48) 61 864 69 60

2024-05-09

TT-9/16-FT-PREMU



In the kit:



PACKAGE

Dimensions (L x W x H): 0x0x0 mm Gross Weight: 0 kg