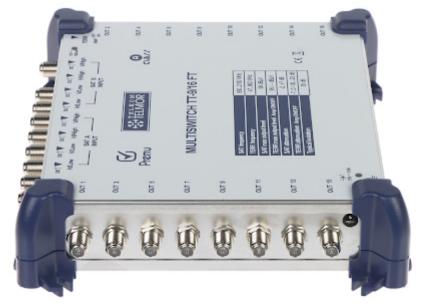

Top view:

| OUT 1        | DCİV DCİV DCİV DCİV DCİV DCİV TİVI       HLow Vilow HHigh Viligh Hilow Vilow HHigh Viligh                                                                                                                                                                                                                                                                                                                                                                                                                                                                                                                                                                                                                                                                                                                                                                                                                                                                                                                                                                                                                                                                                                                                                                                                                                                                                                                                                                                                                                                                                                                                                                                                                                                                                                                                                                                                                                                                                                                                                                                                               | TERR<br>AND SI<br>OUT 2 |
|--------------|---------------------------------------------------------------------------------------------------------------------------------------------------------------------------------------------------------------------------------------------------------------------------------------------------------------------------------------------------------------------------------------------------------------------------------------------------------------------------------------------------------------------------------------------------------------------------------------------------------------------------------------------------------------------------------------------------------------------------------------------------------------------------------------------------------------------------------------------------------------------------------------------------------------------------------------------------------------------------------------------------------------------------------------------------------------------------------------------------------------------------------------------------------------------------------------------------------------------------------------------------------------------------------------------------------------------------------------------------------------------------------------------------------------------------------------------------------------------------------------------------------------------------------------------------------------------------------------------------------------------------------------------------------------------------------------------------------------------------------------------------------------------------------------------------------------------------------------------------------------------------------------------------------------------------------------------------------------------------------------------------------------------------------------------------------------------------------------------------------|-------------------------|
| олт з        | STELMOR O                                                                                                                                                                                                                                                                                                                                                                                                                                                                                                                                                                                                                                                                                                                                                                                                                                                                                                                                                                                                                                                                                                                                                                                                                                                                                                                                                                                                                                                                                                                                                                                                                                                                                                                                                                                                                                                                                                                                                                                                                                                                                               | OUT 4                   |
| оит с        | Premu                                                                                                                                                                                                                                                                                                                                                                                                                                                                                                                                                                                                                                                                                                                                                                                                                                                                                                                                                                                                                                                                                                                                                                                                                                                                                                                                                                                                                                                                                                                                                                                                                                                                                                                                                                                                                                                                                                                                                                                                                                                                                                   | оит в                   |
| OUT 7        | MULTISWITCH TT-9/16 FT                                                                                                                                                                                                                                                                                                                                                                                                                                                                                                                                                                                                                                                                                                                                                                                                                                                                                                                                                                                                                                                                                                                                                                                                                                                                                                                                                                                                                                                                                                                                                                                                                                                                                                                                                                                                                                                                                                                                                                                                                                                                                  |                         |
| сит э        | SAT frequency 9602100 MHz                                                                                                                                                                                                                                                                                                                                                                                                                                                                                                                                                                                                                                                                                                                                                                                                                                                                                                                                                                                                                                                                                                                                                                                                                                                                                                                                                                                                                                                                                                                                                                                                                                                                                                                                                                                                                                                                                                                                                                                                                                                                               | OUT 10                  |
| OUT 11       | TERR Inquincy 47.82 MHz<br>SAT max output level Ang ONOFF 95/ d3//                                                                                                                                                                                                                                                                                                                                                                                                                                                                                                                                                                                                                                                                                                                                                                                                                                                                                                                                                                                                                                                                                                                                                                                                                                                                                                                                                                                                                                                                                                                                                                                                                                                                                                                                                                                                                                                                                                                                                                                                                                      | OUT 12                  |
| олт 13       | TERR miss component and component and component and component and component and component and component and component and component and component and component and component and component and component and component and component and component and component and component and component and component and component and component and component and component and component and component and component and component and component and component and component and component and component and component and component and component and component and component and component and component and component and component and component and component and component and component and component and component and component and component and component and component and component and component and component and component and component and component and component and component and component and component and component and component and component and component and component and component and component and component and component and component and component and component and component and component and component and component and component and component and component and component and component and component and component and component and component and component and component and component and component and component and component and component and component and component and component and component and component and component and component and component and component and component and component and component and component and component and component and component and component and component and component and component and component and component and component and component and component and component and component and component and component and component and component and component and component and component and component and component and component and component and component and component and component and component and component and component and component and component and component and component and component a | OUT 14                  |
| СUT 15<br>-9 |                                                                                                                                                                                                                                                                                                                                                                                                                                                                                                                                                                                                                                                                                                                                                                                                                                                                                                                                                                                                                                                                                                                                                                                                                                                                                                                                                                                                                                                                                                                                                                                                                                                                                                                                                                                                                                                                                                                                                                                                                                                                                                         | OUT 16                  |
|              | r=15A<br>●<br>₽                                                                                                                                                                                                                                                                                                                                                                                                                                                                                                                                                                                                                                                                                                                                                                                                                                                                                                                                                                                                                                                                                                                                                                                                                                                                                                                                                                                                                                                                                                                                                                                                                                                                                                                                                                                                                                                                                                                                                                                                                                                                                         |                         |

Connectors:

TT-9/16-FT-PREMU