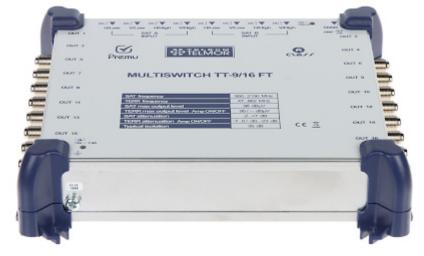

Top view:

| OUT 1        | DCİV DCİV DCİV DCİV DCİV DCİV TİVI       HLow Vilow HHigh Viligh Hilow Vilow HHigh Viligh                                                                                                                                                                                                                                                                                                                                                                                                                                                                                                                                                                                                                                                                                                                                                                                                                                                                                                                                                                                                                                                                                                                                                                                                                                                                                                                                                                                                                                                                                                                                                                                                                                                                                                                                                                                                                                                                                                                                                                                                               | TERR<br>AND SI<br>OUT 2 |
|--------------|---------------------------------------------------------------------------------------------------------------------------------------------------------------------------------------------------------------------------------------------------------------------------------------------------------------------------------------------------------------------------------------------------------------------------------------------------------------------------------------------------------------------------------------------------------------------------------------------------------------------------------------------------------------------------------------------------------------------------------------------------------------------------------------------------------------------------------------------------------------------------------------------------------------------------------------------------------------------------------------------------------------------------------------------------------------------------------------------------------------------------------------------------------------------------------------------------------------------------------------------------------------------------------------------------------------------------------------------------------------------------------------------------------------------------------------------------------------------------------------------------------------------------------------------------------------------------------------------------------------------------------------------------------------------------------------------------------------------------------------------------------------------------------------------------------------------------------------------------------------------------------------------------------------------------------------------------------------------------------------------------------------------------------------------------------------------------------------------------------|-------------------------|
| олт з        | STELMOR O                                                                                                                                                                                                                                                                                                                                                                                                                                                                                                                                                                                                                                                                                                                                                                                                                                                                                                                                                                                                                                                                                                                                                                                                                                                                                                                                                                                                                                                                                                                                                                                                                                                                                                                                                                                                                                                                                                                                                                                                                                                                                               | OUT 4                   |
| оит с        | Premu                                                                                                                                                                                                                                                                                                                                                                                                                                                                                                                                                                                                                                                                                                                                                                                                                                                                                                                                                                                                                                                                                                                                                                                                                                                                                                                                                                                                                                                                                                                                                                                                                                                                                                                                                                                                                                                                                                                                                                                                                                                                                                   | оит в                   |
| OUT 7        | MULTISWITCH TT-9/16 FT                                                                                                                                                                                                                                                                                                                                                                                                                                                                                                                                                                                                                                                                                                                                                                                                                                                                                                                                                                                                                                                                                                                                                                                                                                                                                                                                                                                                                                                                                                                                                                                                                                                                                                                                                                                                                                                                                                                                                                                                                                                                                  |                         |
| сит э        | SAT frequency 9602100 MHz                                                                                                                                                                                                                                                                                                                                                                                                                                                                                                                                                                                                                                                                                                                                                                                                                                                                                                                                                                                                                                                                                                                                                                                                                                                                                                                                                                                                                                                                                                                                                                                                                                                                                                                                                                                                                                                                                                                                                                                                                                                                               | OUT 10                  |
| OUT 11       | TERR Inquincy 47.82 MHz<br>SAT max output level Ang ONOFF 95/ d3//                                                                                                                                                                                                                                                                                                                                                                                                                                                                                                                                                                                                                                                                                                                                                                                                                                                                                                                                                                                                                                                                                                                                                                                                                                                                                                                                                                                                                                                                                                                                                                                                                                                                                                                                                                                                                                                                                                                                                                                                                                      | OUT 12                  |
| олт 13       | TERR miss component and component and component and component and component and component and component and component and component and component and component and component and component and component and component and component and component and component and component and component and component and component and component and component and component and component and component and component and component and component and component and component and component and component and component and component and component and component and component and component and component and component and component and component and component and component and component and component and component and component and component and component and component and component and component and component and component and component and component and component and component and component and component and component and component and component and component and component and component and component and component and component and component and component and component and component and component and component and component and component and component and component and component and component and component and component and component and component and component and component and component and component and component and component and component and component and component and component and component and component and component and component and component and component and component and component and component and component and component and component and component and component and component and component and component and component and component and component and component and component and component and component and component and component and component and component and component and component and component and component and component and component and component and component and component and component and component and component and component and component and component and component and component and component a | OUT 14                  |
| СUT 15<br>-9 |                                                                                                                                                                                                                                                                                                                                                                                                                                                                                                                                                                                                                                                                                                                                                                                                                                                                                                                                                                                                                                                                                                                                                                                                                                                                                                                                                                                                                                                                                                                                                                                                                                                                                                                                                                                                                                                                                                                                                                                                                                                                                                         | OUT 16                  |
|              | r=15A<br>●<br>₽                                                                                                                                                                                                                                                                                                                                                                                                                                                                                                                                                                                                                                                                                                                                                                                                                                                                                                                                                                                                                                                                                                                                                                                                                                                                                                                                                                                                                                                                                                                                                                                                                                                                                                                                                                                                                                                                                                                                                                                                                                                                                         |                         |

Connectors:

TT-9/16-FT-PREMU