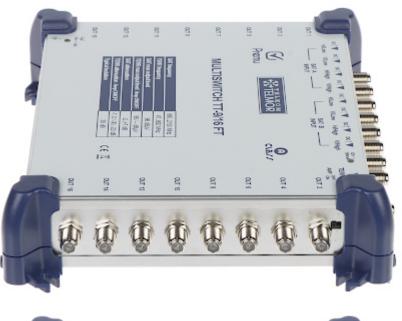

Top view:

| OUT 1        | DCİV DCİV DCİV DCİV DCİV DCİV TİVI       HLow Vilow HHigh Viligh Hilow Vilow HHigh Viligh                                                                                                                                                                                                                                                                                                                                                                                                                                                                                                                                                                                                                                                                                                                                                                                                                                                                                                                                                                                                                                                                                                                                                                                                                                                                                                                                                                                                                                                                                                                                                                                                                                                                                                                                                                                                                                                                                                                                                                                                               | TERR<br>AND SI<br>OUT 2 |
|--------------|---------------------------------------------------------------------------------------------------------------------------------------------------------------------------------------------------------------------------------------------------------------------------------------------------------------------------------------------------------------------------------------------------------------------------------------------------------------------------------------------------------------------------------------------------------------------------------------------------------------------------------------------------------------------------------------------------------------------------------------------------------------------------------------------------------------------------------------------------------------------------------------------------------------------------------------------------------------------------------------------------------------------------------------------------------------------------------------------------------------------------------------------------------------------------------------------------------------------------------------------------------------------------------------------------------------------------------------------------------------------------------------------------------------------------------------------------------------------------------------------------------------------------------------------------------------------------------------------------------------------------------------------------------------------------------------------------------------------------------------------------------------------------------------------------------------------------------------------------------------------------------------------------------------------------------------------------------------------------------------------------------------------------------------------------------------------------------------------------------|-------------------------|
| олт з        | STELMOR O                                                                                                                                                                                                                                                                                                                                                                                                                                                                                                                                                                                                                                                                                                                                                                                                                                                                                                                                                                                                                                                                                                                                                                                                                                                                                                                                                                                                                                                                                                                                                                                                                                                                                                                                                                                                                                                                                                                                                                                                                                                                                               | OUT 4                   |
| оит с        | Premu                                                                                                                                                                                                                                                                                                                                                                                                                                                                                                                                                                                                                                                                                                                                                                                                                                                                                                                                                                                                                                                                                                                                                                                                                                                                                                                                                                                                                                                                                                                                                                                                                                                                                                                                                                                                                                                                                                                                                                                                                                                                                                   | оит в                   |
| OUT 7        | MULTISWITCH TT-9/16 FT                                                                                                                                                                                                                                                                                                                                                                                                                                                                                                                                                                                                                                                                                                                                                                                                                                                                                                                                                                                                                                                                                                                                                                                                                                                                                                                                                                                                                                                                                                                                                                                                                                                                                                                                                                                                                                                                                                                                                                                                                                                                                  |                         |
| сит э        | SAT frequency 9602100 MHz                                                                                                                                                                                                                                                                                                                                                                                                                                                                                                                                                                                                                                                                                                                                                                                                                                                                                                                                                                                                                                                                                                                                                                                                                                                                                                                                                                                                                                                                                                                                                                                                                                                                                                                                                                                                                                                                                                                                                                                                                                                                               | OUT 10                  |
| OUT 11       | TERR Inquincy 47.82 MHz<br>SAT max output level Ang ONOFF 95/ d3//                                                                                                                                                                                                                                                                                                                                                                                                                                                                                                                                                                                                                                                                                                                                                                                                                                                                                                                                                                                                                                                                                                                                                                                                                                                                                                                                                                                                                                                                                                                                                                                                                                                                                                                                                                                                                                                                                                                                                                                                                                      | OUT 12                  |
| олт 13       | TERR miss component and component and component and component and component and component and component and component and component and component and component and component and component and component and component and component and component and component and component and component and component and component and component and component and component and component and component and component and component and component and component and component and component and component and component and component and component and component and component and component and component and component and component and component and component and component and component and component and component and component and component and component and component and component and component and component and component and component and component and component and component and component and component and component and component and component and component and component and component and component and component and component and component and component and component and component and component and component and component and component and component and component and component and component and component and component and component and component and component and component and component and component and component and component and component and component and component and component and component and component and component and component and component and component and component and component and component and component and component and component and component and component and component and component and component and component and component and component and component and component and component and component and component and component and component and component and component and component and component and component and component and component and component and component and component and component and component and component and component and component and component and component and component and component a | OUT 14                  |
| СUT 15<br>-9 |                                                                                                                                                                                                                                                                                                                                                                                                                                                                                                                                                                                                                                                                                                                                                                                                                                                                                                                                                                                                                                                                                                                                                                                                                                                                                                                                                                                                                                                                                                                                                                                                                                                                                                                                                                                                                                                                                                                                                                                                                                                                                                         | OUT 16                  |
|              | r=15A<br>●<br>₽                                                                                                                                                                                                                                                                                                                                                                                                                                                                                                                                                                                                                                                                                                                                                                                                                                                                                                                                                                                                                                                                                                                                                                                                                                                                                                                                                                                                                                                                                                                                                                                                                                                                                                                                                                                                                                                                                                                                                                                                                                                                                         |                         |

Connectors:

TT-9/16-FT-PREMU