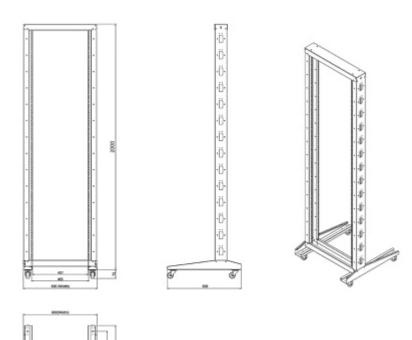

## User Manual Code: EPRADO-S19-42U RACK FRAME **EPRADO-S19-42U**

| Internal height:      | 42 U                  |
|-----------------------|-----------------------|
| Internal width:       | 19 "                  |
| External height:      | 2072 mm               |
| Depth:                | 600 mm                |
| Number of rails:      | 1                     |
| Color:                | Black                 |
| Bearing capacity:     | 150 kg                |
| Movement:             | With included castors |
| Weight:               | 16 kg                 |
| Manufacturer / Brand: | EPRADO                |
| Guarantee:            | 2 years               |

Rear view:

Side view:

EPRADO-S19-42U

E

Dimensions (L x W x H): 0x0x0 mm Gross Weight: 0 kg