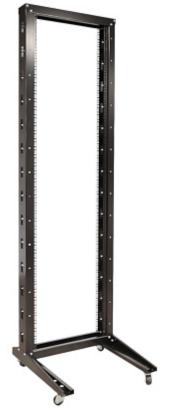

Open frame to mount the devices compatible with RACK 19" units.

The user manual must be kept because it may be required in the future. The device is to be used exclusively for purposes specified in this user manual.

## User Manual Code: EPRADO-S19-42U RACK FRAME **EPRADO-S19-42U**

| Internal height:      | 42 U                  |
|-----------------------|-----------------------|
| Internal width:       | 19 "                  |
| External height:      | 2072 mm               |
| Depth:                | 600 mm                |
| Number of rails:      | 1                     |
| Color:                | Black                 |
| Bearing capacity:     | 150 kg                |
| Movement:             | With included castors |
| Weight:               | 16 kg                 |
| Manufacturer / Brand: | EPRADO                |
| Guarantee:            | 2 years               |