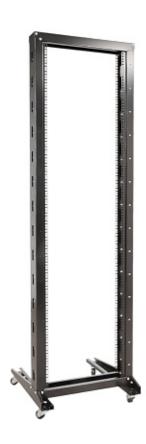

Open frame to mount the devices compatible with RACK 19" units.

The user manual must be kept because it may be required in the future. The device is to be used exclusively for purposes specified in this user manual.

## User Manual Code: EPRADO-S19-42U RACK FRAME **EPRADO-S19-42U**

| Internal height:      | 42 U                  |
|-----------------------|-----------------------|
| Internal width:       | 19 "                  |
| External height:      | 2072 mm               |
| Depth:                | 600 mm                |
| Number of rails:      | 1                     |
| Color:                | Black                 |
| Bearing capacity:     | 150 kg                |
| Movement:             | With included castors |
| Weight:               | 16 kg                 |
| Manufacturer / Brand: | EPRADO                |
| Guarantee:            | 2 years               |