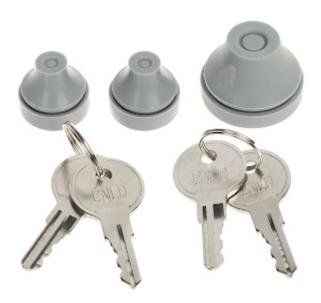

Bottom view:

In the kit:

Code: R10-6U/230/L HERMETIC HANGING RACK CABINET **R10-6U/230/L** 

PACKAGE

Dimensions (L x W x H): 0x0x0 mm

Gross Weight: 0 kg