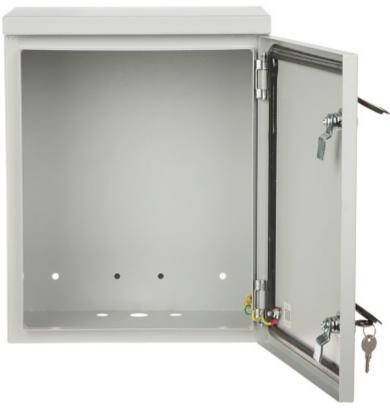

Cabinet with door open:

2/8

User Manual
Code: R10-6U/230/L
HERMETIC HANGING RACK CABINET R10-6U/230/L

User Manual
Code: R10-6U/230/L
HERMETIC HANGING RACK CABINET R10-6U/230/L

The Rack mounting rails are easily removable: