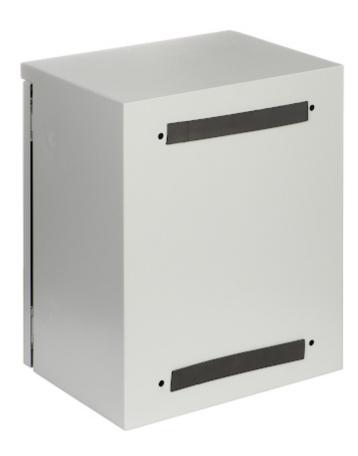

The R10-6U/230/L cabinet is suitable for mounting all sorts of devices in standard 10" rack housings.

It can be installed indoors and outdoors.

### Code: R10-6U/230/L HERMETIC HANGING RACK CABINET **R10-6U/230/L**

| Internal width:        | 285 mm / 10 "                                                                                                                                                                                                                              |
|------------------------|--------------------------------------------------------------------------------------------------------------------------------------------------------------------------------------------------------------------------------------------|
| Internal height:       | 6 U                                                                                                                                                                                                                                        |
| Internal depth:        | 210 mm                                                                                                                                                                                                                                     |
| External width:        | 335 mm                                                                                                                                                                                                                                     |
| External height:       | 420 mm                                                                                                                                                                                                                                     |
| External depth:        | 235 mm                                                                                                                                                                                                                                     |
| Holes for fan coolers: | -                                                                                                                                                                                                                                          |
| Color:                 | Light gray                                                                                                                                                                                                                                 |
| Removable rear panel:  | -                                                                                                                                                                                                                                          |
| Door:                  | Right-side door with sealing rubber                                                                                                                                                                                                        |
| Main features:         | Holes for cables from the bottom: 2 x Ø 16 mm + 1 x Ø 24 mm     2 hermetic locks     Plate thickness: 1 mm     "Index of Protection" - IP65,     IK rating - IK10     Mount - To the wall     The Rack mounting rails are easily removable |
| Weight:                | 6.45 kg                                                                                                                                                                                                                                    |
| Guarantee:             | 2 years                                                                                                                                                                                                                                    |