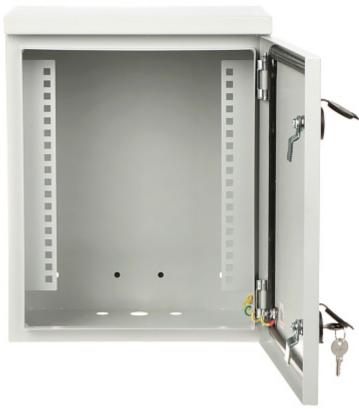

Cabinet with door open:

2/8

User Manual
Code: R10-6U/230/L
HERMETIC HANGING RACK CABINET R10-6U/230/L

User Manual
Code: R10-6U/230/L
HERMETIC HANGING RACK CABINET R10-6U/230/L

The Rack mounting rails are easily removable: