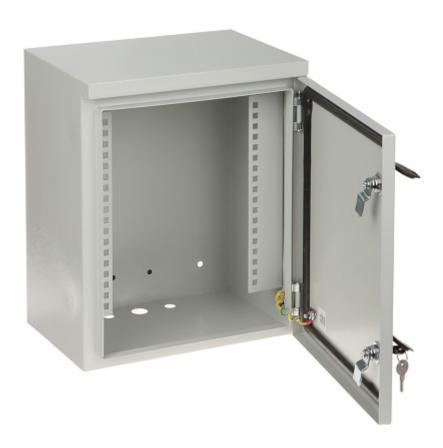

Cabinet with door open:

2/8

User Manual
Code: R10-6U/230/L
HERMETIC HANGING RACK CABINET R10-6U/230/L

User Manual
Code: R10-6U/230/L
HERMETIC HANGING RACK CABINET R10-6U/230/L

The Rack mounting rails are easily removable: