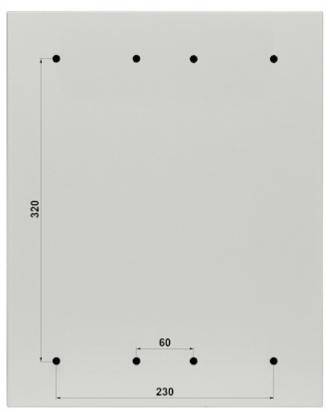

User Manual
Code: R10-6U/230/L
HERMETIC HANGING RACK CABINET R10-6U/230/L

Rear view:

Code: R10-6U/230/L HERMETIC HANGING RACK CABINET **R10-6U/230/L** 

Code: R10-6U/230/L HERMETIC HANGING RACK CABINET **R10-6U/230/L** 