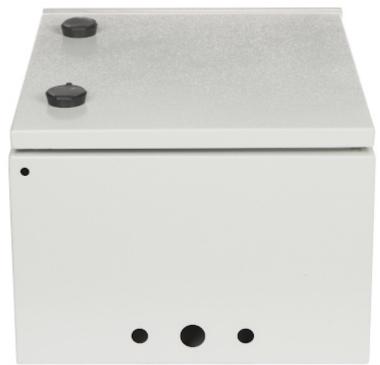

Bottom view:

In the kit:

Code: R10-6U/230/L HERMETIC HANGING RACK CABINET **R10-6U/230/L** 

PACKAGE

Dimensions (L x W x H): 0x0x0 mm

Gross Weight: 0 kg