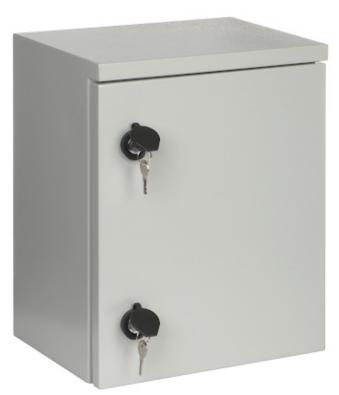

Code: R10-6U/230/L HERMETIC HANGING RACK CABINET **R10-6U/230/L** 

The R10-6U/230/L cabinet is suitable for mounting all sorts of devices in standard 10" rack housings.

It can be installed indoors and outdoors.

### Code: R10-6U/230/L HERMETIC HANGING RACK CABINET **R10-6U/230/L**

| Internal width:        | 285 mm / 10 "                                                                                                                                                                                                                              |
|------------------------|--------------------------------------------------------------------------------------------------------------------------------------------------------------------------------------------------------------------------------------------|
| Internal height:       | 6 U                                                                                                                                                                                                                                        |
| Internal depth:        | 210 mm                                                                                                                                                                                                                                     |
| External width:        | 335 mm                                                                                                                                                                                                                                     |
| External height:       | 420 mm                                                                                                                                                                                                                                     |
| External depth:        | 235 mm                                                                                                                                                                                                                                     |
| Holes for fan coolers: | -                                                                                                                                                                                                                                          |
| Color:                 | Light gray                                                                                                                                                                                                                                 |
| Removable rear panel:  | -                                                                                                                                                                                                                                          |
| Door:                  | Right-side door with sealing rubber                                                                                                                                                                                                        |
| Main features:         | Holes for cables from the bottom: 2 x Ø 16 mm + 1 x Ø 24 mm     2 hermetic locks     Plate thickness: 1 mm     "Index of Protection" - IP65,     IK rating - IK10     Mount - To the wall     The Rack mounting rails are easily removable |
| Weight:                | 6.45 kg                                                                                                                                                                                                                                    |
| Guarantee:             | 2 years                                                                                                                                                                                                                                    |