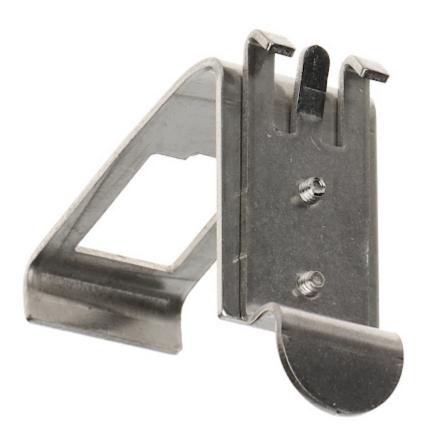

ety of operation is the most important factor.

The device must be secured against contact with caustic, staining and viscous fluids.



The FX1-DIN mounting metal plate enables the mounting of adapters and connectors in the KEYSTONE standard on DIN TS-35 rails.



# User Manual Code: FX1-DIN MOUNTING PLATE FX1-DIN KEYSTONE DIN TS-35

| Place for connectors: | 1 pcs            |
|-----------------------|------------------|
| Material:             | Metal            |
| Color:                | Silver           |
| Application:          | DIN rail (TS-35) |
| Weight:               | 0.03 kg          |
| Dimensions:           | 52 x 50 x 23 mm  |
| Guarantee:            | 2 years          |



Mounting side view:



## User Manual

Code: FX1-DIN
MOUNTING PLATE **FX1-DIN** KEYSTONE DIN TS-35



PACKAGE

Dimensions (L x W x H): 0x0x0 mm

Gross Weight: 0 kg