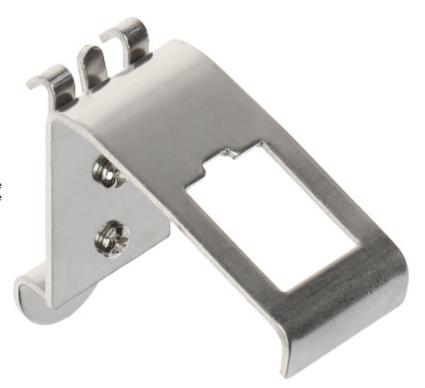

The FX1-DIN mounting metal plate enables the mounting of adapters and connectors in the KEYSTONE standard on DIN TS-35 rails.

# User Manual Code: FX1-DIN MOUNTING PLATE FX1-DIN KEYSTONE DIN TS-35

| Place for connectors: | 1 pcs            |
|-----------------------|------------------|
| Material:             | Metal            |
| Color:                | Silver           |
| Application:          | DIN rail (TS-35) |
| Weight:               | 0.03 kg          |
| Dimensions:           | 52 x 50 x 23 mm  |
| Guarantee:            | 2 years          |