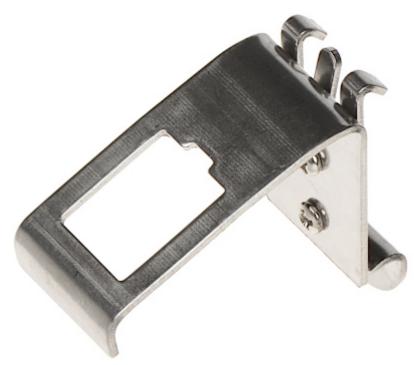

The FX1-DIN mounting metal plate enables the mounting of adapters and connectors in the KEYSTONE standard on DIN TS-35 rails.

# User Manual Code: FX1-DIN MOUNTING PLATE FX1-DIN KEYSTONE DIN TS-35

| Place for connectors: | 1 pcs            |
|-----------------------|------------------|
| Material:             | Metal            |
| Color:                | Silver           |
| Application:          | DIN rail (TS-35) |
| Weight:               | 0.03 kg          |
| Dimensions:           | 52 x 50 x 23 mm  |
| Guarantee:            | 2 years          |