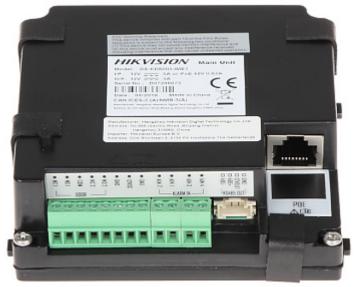

The DS-KD8003-IME1(B)/SURFACE/EU is the main unit of the video doorphone modular system of the Hikvision brand.

Using the DS-KD8003-IME1(B)/SURFACE/EU main unit, the video doorphone system can be extended to a maximum of 8 extension modules.

Video Doorphone is mounted in a surface housing.

| Compatibility:            | Hikvision - DS-KD-xx                                                                                                                                                                                                                                                              |
|---------------------------|-----------------------------------------------------------------------------------------------------------------------------------------------------------------------------------------------------------------------------------------------------------------------------------|
| Doorbell button:          | 1 pcs                                                                                                                                                                                                                                                                             |
| Sensor:                   | 2.1 Mpx CMOS                                                                                                                                                                                                                                                                      |
| Camera resolution:        | 1920 x 1080 - 1080p                                                                                                                                                                                                                                                               |
| Camera view angle:        | 146 °                                                                                                                                                                                                                                                                             |
| Image compression method: | H.264                                                                                                                                                                                                                                                                             |
| IR illuminator:           | ×                                                                                                                                                                                                                                                                                 |
| Ethernet:                 | 10/100 Mb/s                                                                                                                                                                                                                                                                       |
| Network protocols:        | TCP/IP, RTSP                                                                                                                                                                                                                                                                      |
| Alarm inputs:             | 4 pcs                                                                                                                                                                                                                                                                             |
| Relay outputs:            | 2 x NO/NC                                                                                                                                                                                                                                                                         |
| Main features:            | <ul> <li>Bidirectional communication,</li> <li>Microphone built-in,</li> <li>Speakers built-in,</li> <li>Noise suppression and echo cancellation,</li> <li>Tamper detection - removing from mounting surface,</li> <li>Video Doorphone is mounted in a surface housing</li> </ul> |
| Power supply:             | • PoE (802.3af),<br>• 12 V DC                                                                                                                                                                                                                                                     |

#### Front panel:

Device taken out from the housing:

Mounting side view:

Connectors view:

Example of application:

- 1. Alarm sensors
- 2. INDOOR PANEL
- 3. Switch PoE
- 4. Guard station
- 5. Main unit powered by PoE switch
- 6. IP cameras
- 7. Expansion modules
- In the kit: