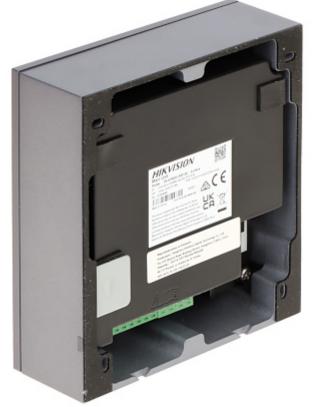

#### Front panel:

Device taken out from the housing:

Mounting side view:

Connectors view:

Example of application:

- 1. Alarm sensors
- 2. INDOOR PANEL
- 3. Switch PoE
- 4. Guard station
- 5. Main unit powered by PoE switch
- 6. IP cameras
- 7. Expansion modules
- In the kit: