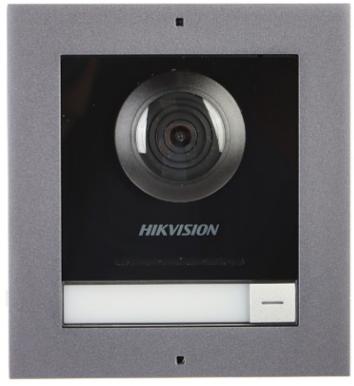

#### Front panel:

Device taken out from the housing:

Mounting side view:

Connectors view:

Example of application:

- 1. Alarm sensors
- 2. INDOOR PANEL
- 3. Switch PoE
- 4. Guard station
- 5. Main unit powered by PoE switch
- 6. IP cameras
- 7. Expansion modules
- In the kit: