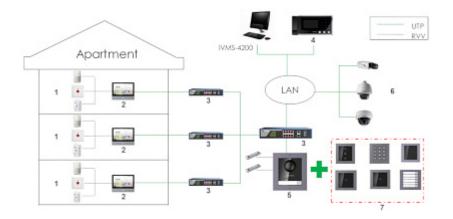

#### Front panel:

Device taken out from the housing:

Mounting side view:

Connectors view:

Example of application:

- 1. Alarm sensors
- 2. INDOOR PANEL
- 3. Switch PoE
- 4. Guard station
- 5. Main unit powered by PoE switch
- 6. IP cameras
- 7. Expansion modules
- In the kit: