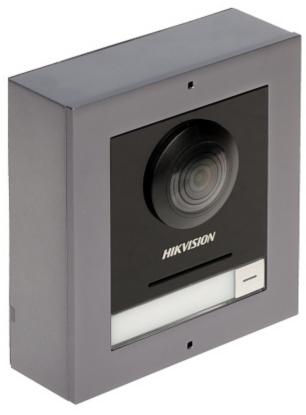

The DS-KD8003-IME1(B)/SURFACE/EU is the main unit of the video doorphone modular system of the Hikvision brand.

Using the DS-KD8003-IME1(B)/SURFACE/EU main unit, the video doorphone system can be extended to a maximum of 8 extension modules.

Video Doorphone is mounted in a surface housing.

| Compatibility:            | Hikvision - DS-KD-xx                                                                                                                                                                                                                                                              |
|---------------------------|-----------------------------------------------------------------------------------------------------------------------------------------------------------------------------------------------------------------------------------------------------------------------------------|
| Doorbell button:          | 1 pcs                                                                                                                                                                                                                                                                             |
| Sensor:                   | 2.1 Mpx CMOS                                                                                                                                                                                                                                                                      |
| Camera resolution:        | 1920 x 1080 - 1080p                                                                                                                                                                                                                                                               |
| Camera view angle:        | 146 °                                                                                                                                                                                                                                                                             |
| Image compression method: | H.264                                                                                                                                                                                                                                                                             |
| IR illuminator:           | ×                                                                                                                                                                                                                                                                                 |
| Ethernet:                 | 10/100 Mb/s                                                                                                                                                                                                                                                                       |
| Network protocols:        | TCP/IP, RTSP                                                                                                                                                                                                                                                                      |
| Alarm inputs:             | 4 pcs                                                                                                                                                                                                                                                                             |
| Relay outputs:            | 2 x NO/NC                                                                                                                                                                                                                                                                         |
| Main features:            | <ul> <li>Bidirectional communication,</li> <li>Microphone built-in,</li> <li>Speakers built-in,</li> <li>Noise suppression and echo cancellation,</li> <li>Tamper detection - removing from mounting surface,</li> <li>Video Doorphone is mounted in a surface housing</li> </ul> |
| Power supply:             | • PoE (802.3af),<br>• 12 V DC                                                                                                                                                                                                                                                     |

#### Front panel:

Device taken out from the housing:

Mounting side view:

Connectors view:

Example of application:

- 1. Alarm sensors
- 2. INDOOR PANEL
- 3. Switch PoE
- 4. Guard station
- 5. Main unit powered by PoE switch
- 6. IP cameras
- 7. Expansion modules
- In the kit: