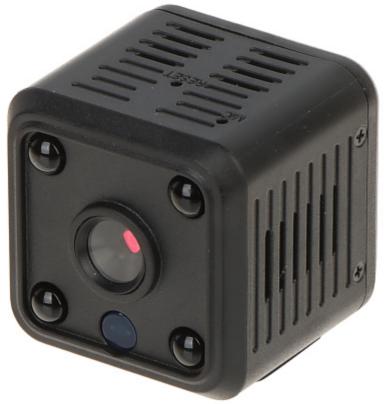

The APTI-W11H2-TUYA is small size camera with 3.6 mm lens. The cameras cooperating with the user-friendly Tuya platform have been designed with special care to simplify the configuration process and enable the user to create a simple and effective monitoring system.

Small dimensions camera:

Top view:

DELTA-OPTI Monika Matysiak; https://www.delta.poznan.pl POL; 60-713 Poznań; Graniczna 10 e-mail: delta-opti@delta.poznan.pl; tel: +(48) 61 864 69 60

APTI-W11H2-TUYA

Rear view: