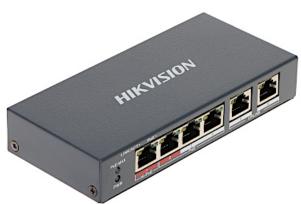

The DS-3E1106HP-EI PoE Switch ensuring smooth network transmission at the speed 10 / 100 Mbps.

4 ports support the Power over Ethernet (PoE) function. When the Extend function is enabled the PoE range increases up to 300m and the transmission speed reduces to 10~Mb/s.

Front panel:

Code: DS-3E1106HP-EI SWITCH POE **DS-3E1106HP-EI** 4-PORT Hikvision

- 1 LAN + Hi-PoE
- 2 LAN + PoE
- 3 Uplink ports

Rear panel:

In the kit:

Code: DS-3E1106HP-EI SWITCH POE **DS-3E1106HP-EI** 4-PORT Hikvision