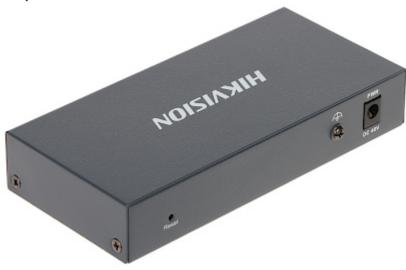

Front panel:

Code: DS-3E1106HP-EI SWITCH POE **DS-3E1106HP-EI** 4-PORT Hikvision

- 1 LAN + Hi-PoE
- 2 LAN + PoE
- 3 Uplink ports

Rear panel:

In the kit:

Code: DS-3E1106HP-EI SWITCH POE **DS-3E1106HP-EI** 4-PORT Hikvision