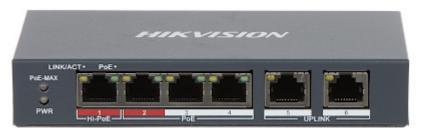

Front panel:

Code: DS-3E1106HP-EI SWITCH POE **DS-3E1106HP-EI** 4-PORT Hikvision

- 1 LAN + Hi-PoE
- 2 LAN + PoE
- 3 Uplink ports

Rear panel:

In the kit:

Code: DS-3E1106HP-EI SWITCH POE **DS-3E1106HP-EI** 4-PORT Hikvision