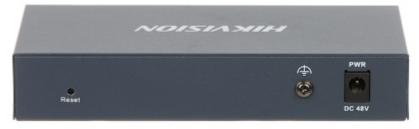

Front panel:

Code: DS-3E1106HP-EI SWITCH POE **DS-3E1106HP-EI** 4-PORT Hikvision

- 1 LAN + Hi-PoE
- 2 LAN + PoE
- 3 Uplink ports

Rear panel:

In the kit:

Code: DS-3E1106HP-EI SWITCH POE **DS-3E1106HP-EI** 4-PORT Hikvision